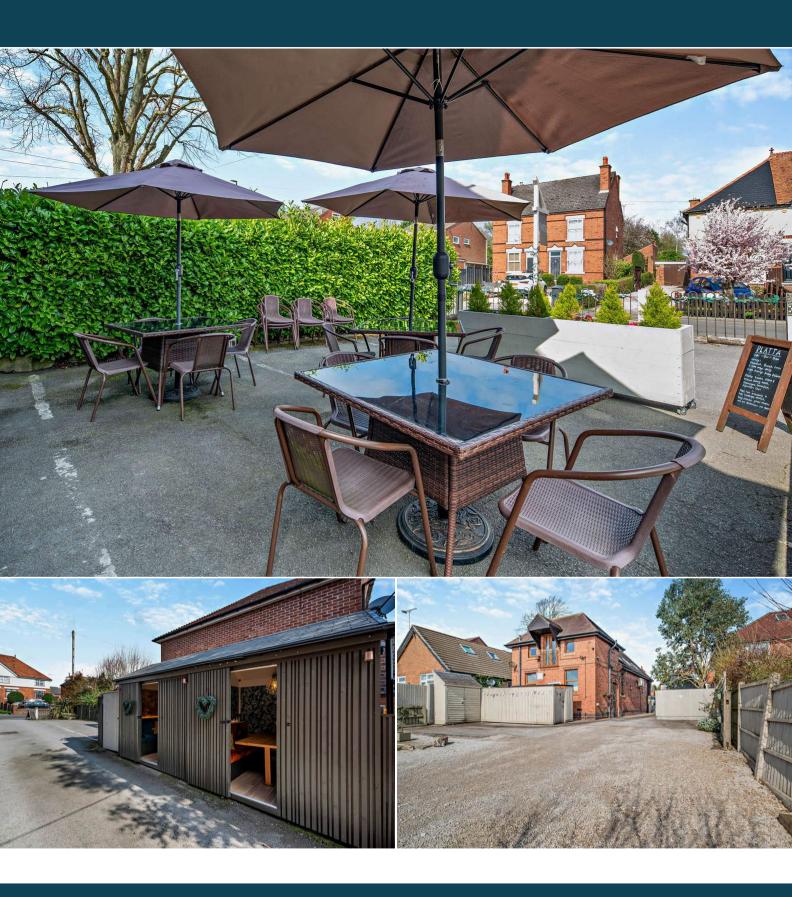

## Belper Road Ilkeston

Bettermove are proud to present this Bistro and 2 bedroom flat in Ilkeston.

The property benefits from double glazing, gas central heating throughout and has off street parking available.

The council tax band is A.

This versatile property offers a unique opportunity for both commercial and residential use, featuring a charming bistro on the ground floor and a two-bedroom flat above, featuring a kitchen, living room, utility room with w/c and family bathroom.

Located in the popular village of Stanley Common, the property is close to a range of amenities, including shops, supermarkets, restaurants and pubs. Excellent transport connections can be found from Ilkeston Train Station and local bus routes.