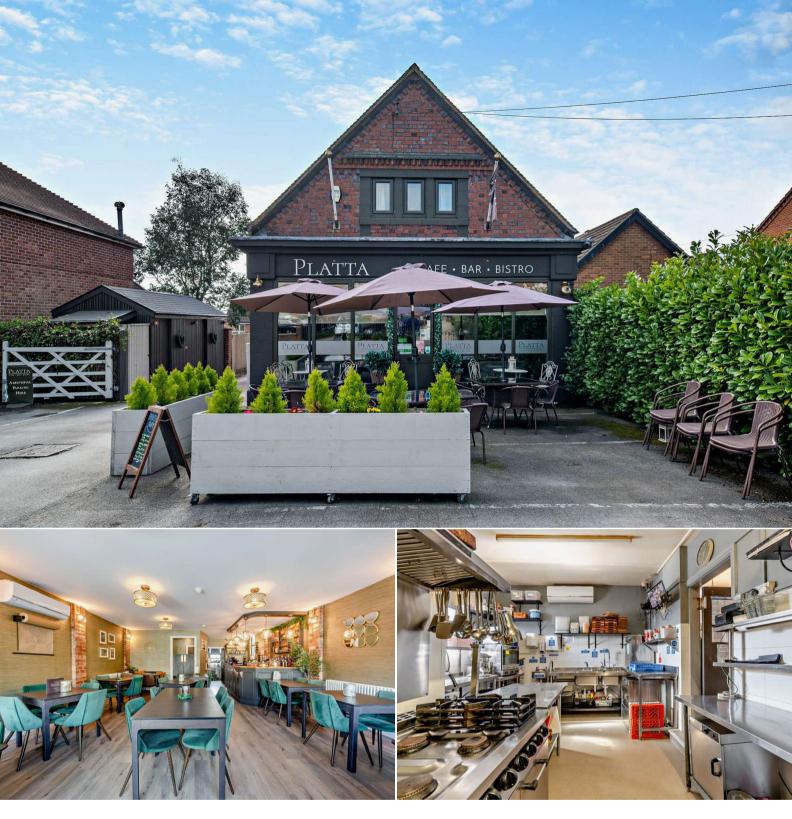

## Belper Road Ilkeston

Bettermove are proud to present this Bistro and 2 bedroom flat in Ilkeston.

The property benefits from double glazing, gas central heating throughout and has off street parking available.

The council tax band is A.

This versatile property offers a unique opportunity for both commercial and residential use, featuring a charming bistro on the ground floor and a two-bedroom flat above, featuring a kitchen, living room, utility room with w/c and family bathroom.

Located in the popular village of Stanley Common, the property is close to a range of amenities, including shops, supermarkets, restaurants and pubs. Excellent transport connections can be found from Ilkeston Train Station and local bus routes.