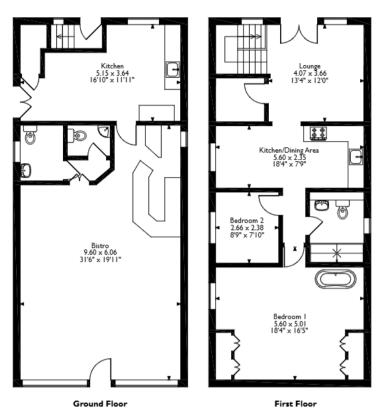

## Platta Bistro, 249-251, Ilkeston, Derbyshire Approximate Gross Internal Area Main House = 156 Sq M/1679 Sq Ft

Please note that the location of doors, windows and other items are approximate and this floorplan is to be used for illustrative purposes only. Unauthorized reproduction is prohibited.