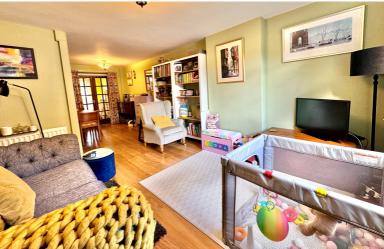

## Lounge / Diner

23' 6" x 11' 8" (7.16m x 3.56m)

Window to the front aspect, two radiators, under stairs storage cupboard, French doors to utility area, door to: