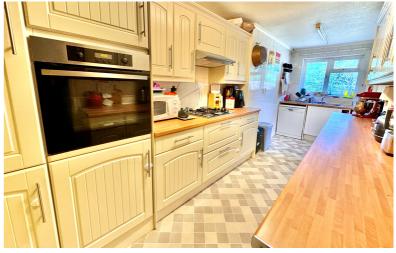

# Kitchen / Utility

18' 5" x 13' 5" max (5.61m x 4.09m)
L shaped kitchen opening to utility area to rear, windows to the rear and side aspect, radiator, range of wall mounted and base level units with work surface over and inset sink with drainer, integral gas hob with extractor over, integral oven/grill. Space for washing machine, dishwasher, tumble dryer, fridge and freezer, French doors to rear garden.