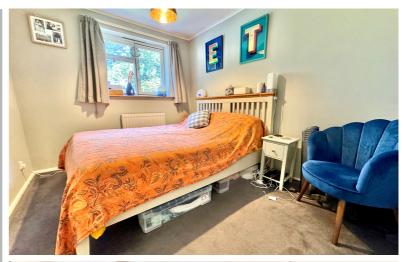

#### Bedroom One

10' 8" x 8' 7" (3.25m x 2.62m) Window to the rear aspect, radiator.

#### Bedroom Two

10' 3" x 8' 7" (3.12m x 2.62m) Window to the front aspect, radiator, built in wardrobes.

#### **Bedroom Three**

8' 0" x 6' 2" (2.44m x 1.88m) Window to the rear aspect, radiator.