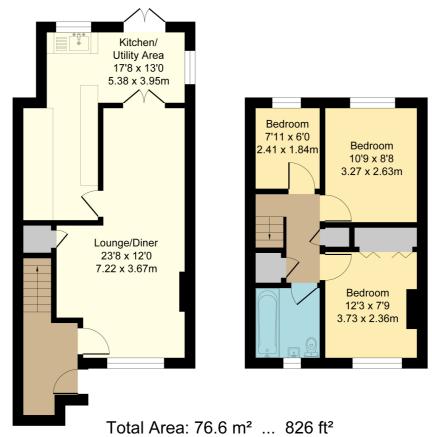

#### **Ground Floor**

# Entrance Hallway

Coat and shoe storage, stairs to the first floor, door to:

## Lounge / Diner

23' 6" x 11' 8" (7.16m x 3.56m)

Window to the front aspect, two radiators, under stairs storage cupboard, French doors to utility area, door to:

# Kitchen / Utility

18' 5" x 13' 5" max (5.61m x 4.09m)
L shaped kitchen opening to utility area to rear, windows to the rear and side aspect, radiator, range of wall mounted and base level units with work surface over and inset sink with drainer, integral gas hob with extractor over, integral oven/grill. Space for washing machine, dishwasher, tumble dryer, fridge and freezer, French doors to rear garden.

#### First Floor

## Landing

Loft hatch, airing cupboard, doors to:

#### Bedroom One

10' 8" x 8' 7" (3.25m x 2.62m) Window to the rear aspect, radiator.

#### Bedroom Two

10' 3" x 8' 7" (3.12m x 2.62m) Window to the front aspect, radiator, built in wardrobes.

#### **Bedroom Three**

8' 0" x 6' 2" (2.44m x 1.88m) Window to the rear aspect, radiator.

#### Bathroom

Window to the front aspect, WC, wash hand basin, heated towel rail, bath with shower over and screen.

## **Ground Floor**

# **First Floor**

Area: 43.7 m<sup>2</sup> ... 471 ft<sup>2</sup>

Area: 32.9 m<sup>2</sup> ... 355 ft<sup>2</sup>

All Measurements are approximate and for display purposes only

All measurements are approximate and quoted in metric with imperial equivalents and for general guidance only and whilst every attempt has been made to ensure accuracy, they must not be relied on. The fixtures, fittings and appliances referred to have not been tested and therefore no guarantee can be given and that they are in working order. Internal photographs are reproduced for general information and it must not be inferred that any item shown is included with the property. For a free valuation, contact the numbers listed on the brochure.