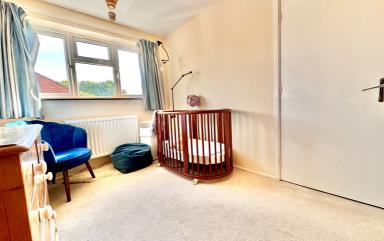

#### Bedroom One

10' 8" x 8' 7" (3.25m x 2.62m) Window to the rear aspect, radiator.

#### Bedroom Two

10' 3" x 8' 7" (3.12m x 2.62m) Window to the front aspect, radiator, built in wardrobes.

#### **Bedroom Three**

8' 0" x 6' 2" (2.44m x 1.88m) Window to the rear aspect, radiator.