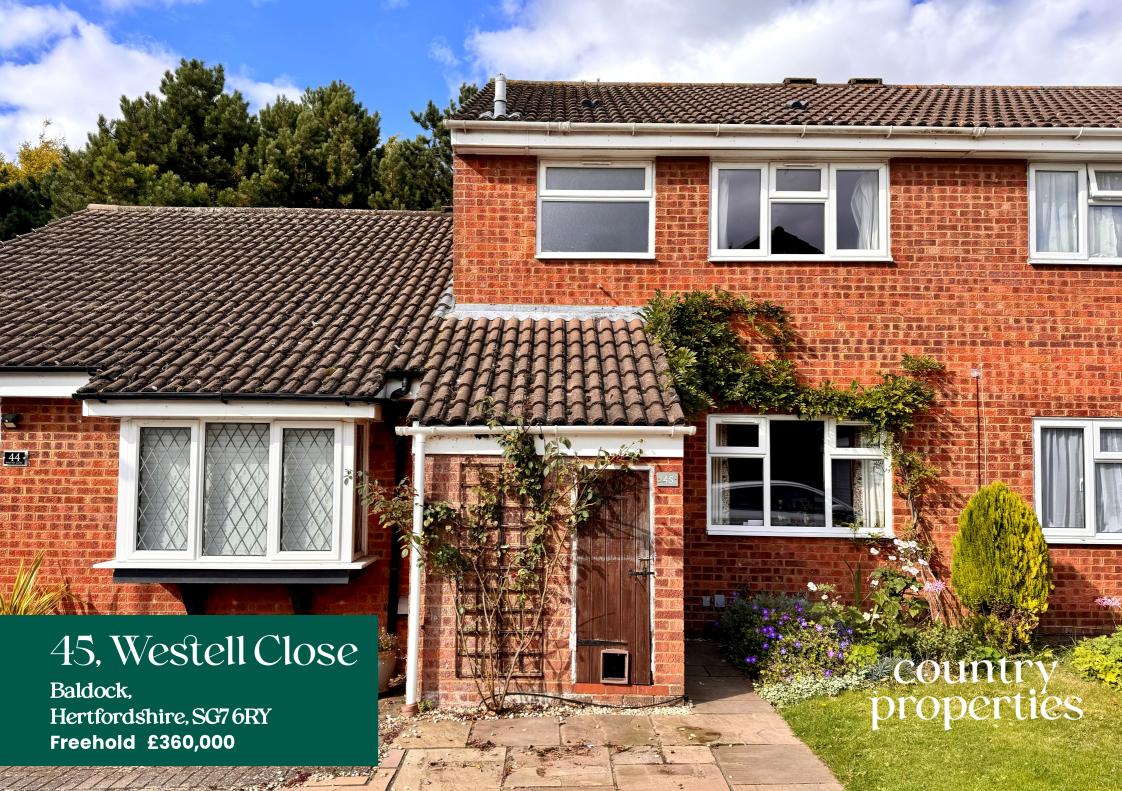

A well presented and extended 3 bedroom mid terrace home in a popular residential development! Located in Westell Close on the ever popular Clothall Common development in Baldock, this mid terrace home benefits from a single storey extension to the front and rear to provide a spacious welcome porch and utility area at the rear. With 3 good size bedrooms, a spacious approx. 24ft lounge diner, rear garden, drive way and single garage this wonderful home would make an ideal first time or investment purchase!

#### Front

Front Garden laid to lawn and block paving, external store, 1-2 car driveway leading to single garage with up and over door.

#### Rear

Rear garden laid to lawn with patio seating area at head and rear.