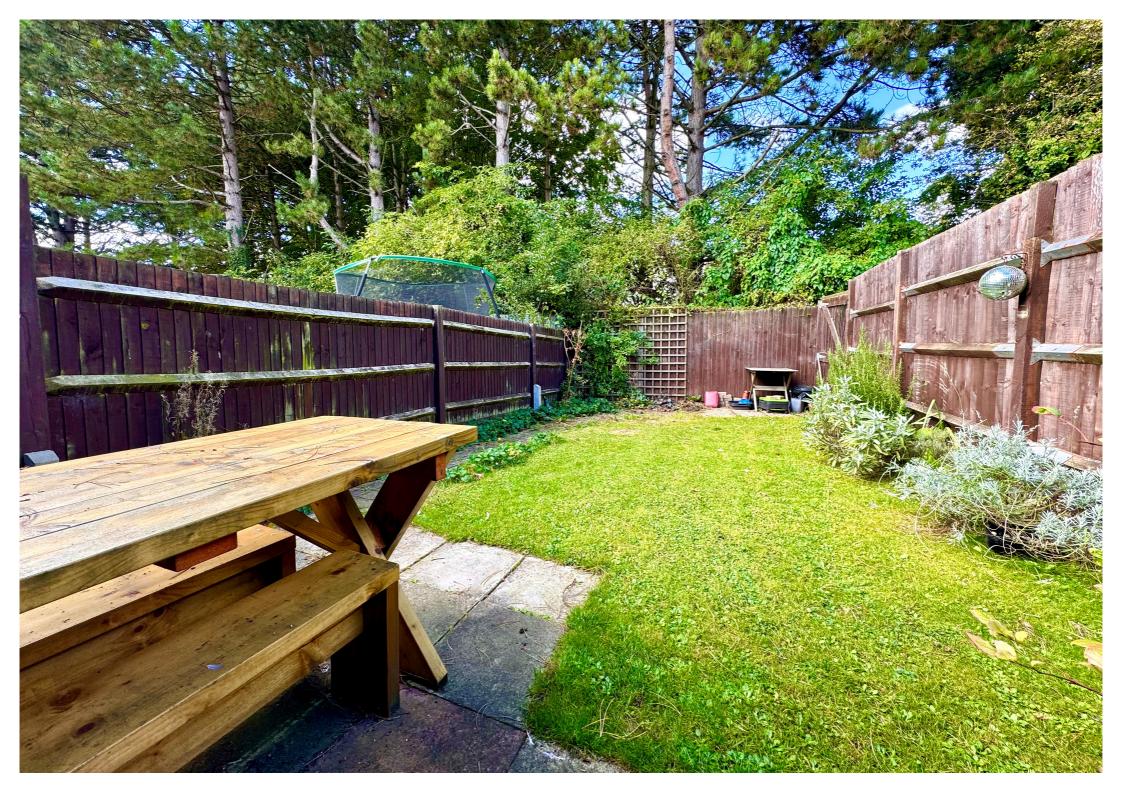

ine, dishwasher, tumble dryer, fridge and freezer, French doors to rear garden.

#### First Floor

## Landing

Loft hatch, airing cupboard, doors to:

#### Bedroom One

10' 8" x 8' 7" (3.25m x 2.62m) Window to the rear aspect, radiator.

#### Bedroom Two

10' 3" x 8' 7" (3.12m x 2.62m) Window to the front aspect, radiator, built in wardrobes.

#### **Bedroom Three**

8' 0" x 6' 2" (2.44m x 1.88m) Window to the rear aspect, radiator.







#### Bathroom

Window to the front aspect, WC, wash hand basin, heated towel rail, bath with shower over and screen.

#### External

#### Front

Front Garden laid to lawn and block paving, external store, 1-2 car driveway leading to single garage with up and over door.

#### Rear

Rear garden laid to lawn with patio seating area at head and rear.









# 45 Westell Close, Baldock

## **Ground Floor**

# **First Floor**

Area: 43.7 m<sup>2</sup> ... 471 ft<sup>2</sup>

Area: 32.9 m<sup>2</sup> ... 355 ft<sup>2</sup>



All Measurements are approximate and for display purposes only



All measurements are approximate and quoted in metric with imperial equivalents and for general guidance only and whilst every attempt has been made to ensure accuracy, they must not be relied on. The fixtures, fittings and appliances referred to have not been tested and therefore no guarantee can be given and that they are in working order. Internal photographs are reproduced for general information and it must not be inferred that any item shown is included with the property. For a free valuation, contact the numbers listed on the brochure.

# Viewing by