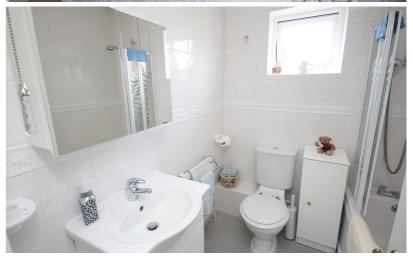

#### **En-Suite Shower Room**

Comprising a low level wc, wash basin with cupboard under and a large corner shower cubicle with glass screen. Tiled walls.

Double glazed window to the side aspect.

### Bathroom

Modern suite comprising a low level wc, wash basin with cupboard under and panelled bath with shower and screen.
Tiled walls. Radiator. Double glazed window to the side aspect.