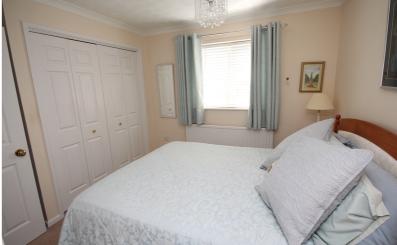

#### Bedroom One

11' 6" x 9' 3" (3.51m x 2.82m)

Built in wardrobes along one wall. Double glazed window to the rear aspect.
Radiator. Door leading to the en-suite shower room.

#### Bedroom Two

11' 6" x 9' 2" (3.51m x 2.79m)

Built in wardrobes. Double glazed window to the front aspect. Radiator.

#### **Bedroom Three**

8' 11" x 7' 4" (2.72m x 2.24m)

Double glazed window to the rear aspect. Radiator.

#### **Bedroom Four**

9' 9" x 6' 3" (2.97m x 1.91m)

Double glazed to the front aspect. Radiator.