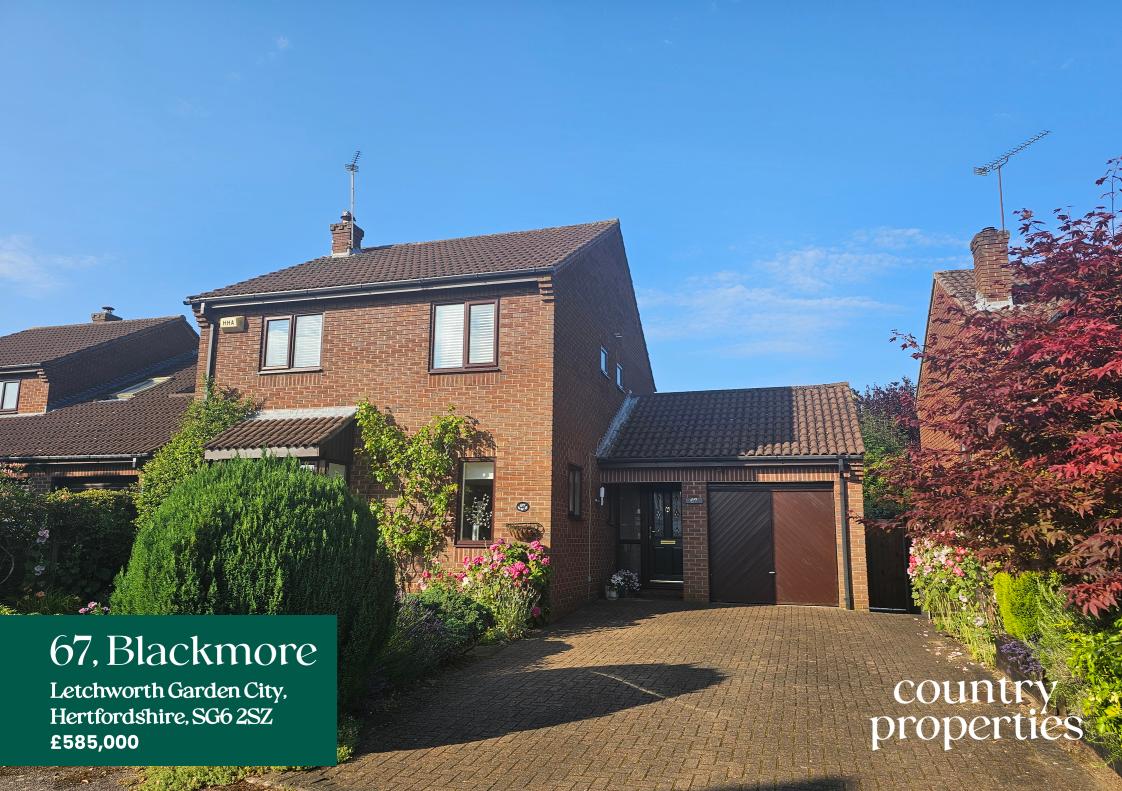

Impressive four bedroom detached family home that has been in the same family since new. Situated on the popular Lordship estate the property has a ground floor cloakroom, lounge, dining room, conservatory, fitted kitchen and a separate utility area. On the first floor is a main bedroom with an en-suite shower room, three more bedrooms and a family bathroom. Outside is a private rear garden, single garage with electric door and off road parking for a couple of vehicles. Freehold and offered with vacant possession and no upper chain. Internal viewing comes highly recommended.