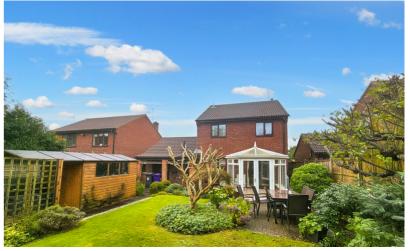

## Outside

#### Rear Garden

A private enclosed rear garden with a central lawned area and well stocked beds and borders. Various tress and shrubs.
Large timber shed and patio area. Timber fencing. Personal door to the garage.