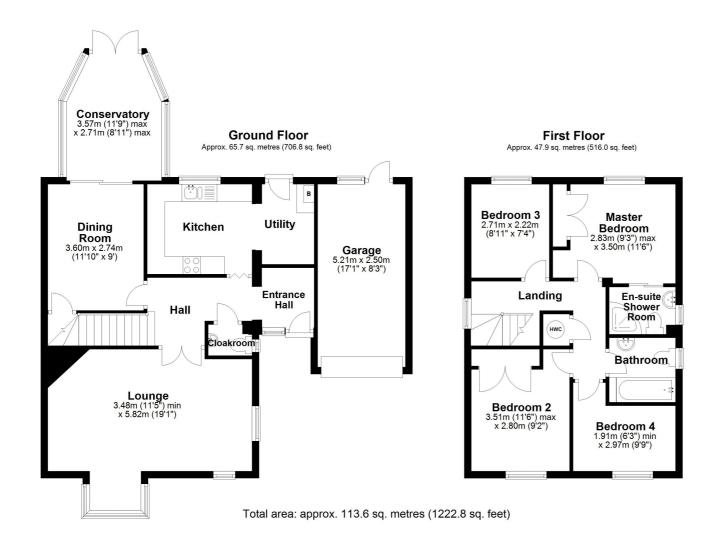

Impressive four bedroom detached family home that has been in the same family since new. Situated on the popular Lordship estate the property has a ground floor cloakroom, lounge, dining room, conservatory, fitted kitchen and a separate utility area. On the first floor is a main bedroom with an en-suite shower room, three more bedrooms and a family bathroom. Outside is a private rear garden, single garage with electric door and off road parking for a couple of vehicles. Freehold and offered with vacant possession and no upper chain. Internal viewing comes highly recommended.

#### **Ground Floor**

#### **Entrance Hall**

Stairs to the first floor. Wood flooring. Radiator. Multi paned double doors leading to the lounge.

#### Cloakroom

Comprising a low level wc and a wash basin with cupboard under. Radiator. Double glazed window.

# Lounge

19' 1" x 115' 0" (5.82m x 35.05m)

Dual aspect with a double glazed boxed bay window to the front aspect and a double glazed windows front and side,

Feature fireplace with attractive surround.

Two radiators. Tv point.

# **Dining Room**

11' 10" x 10' 0" (3.61m x 3.05m) Double glazed sliding patio doors leading to the conservatory. Radiator. Serving hatch through to the kitchen.

## Conservatory

11' 9" x 8' 11" (3.58m x 2.72m) Brick based conservatory with tiled floor and double glazed window and doors overlooking the rear garden.

#### Kitchen

9' 0" x 8' 8" (2.74m x 2.64m)
Fitted in a range of white high gloss base and eye level units providing ample storage space. Integrated double oven and hob and integrated dishwasher. One and quarter bowl sink unit. Tiled floor.

# Utility Area

Plumbing for a washing machine and space for a fridge/freezer. Concealed boiled serving hot water and central heating.

# First Floor

## Landing

Access to boarded loft space via an electronic loft ladder. Store cupboard.

#### Bedroom One

11' 6" x 9' 3" (3.51m x 2.82m)

Built in wardrobes along one wall. Double glazed window to the rear aspect.
Radiator. Door leading to the en-suite shower room.

#### **En-Suite Shower Room**

Comprising a low level wc, wash basin with cupboard under and a large corner shower cubicle with glass screen. Tiled walls.

Double glazed window to the side aspect.

#### Bedroom Two

11' 6" x 9' 2" (3.51m x 2.79m)

Built in wardrobes. Double glazed window to the front aspect. Radiator.

#### **Bedroom Three**

8' 11" x 7' 4" (2.72m x 2.24m)

Double glazed window to the rear aspect. Radiator.

#### **Bedroom Four**

9' 9" x 6' 3" (2.97m x 1.91m)

Double glazed to the front aspect. Radiator.

### Bathroom

Modern suite comprising a low level wc, wash basin with cupboard under and panelled bath with shower and screen.
Tiled walls. Radiator. Double glazed window to the side aspect.

## Garage

17' 1" x 8' 3" (5.21m x 2.51m) Single garage with electronic up and over door. Power and light.

All measurements are approximate and quoted in metric with imperial equivalents and for general guidance only and whilst every attempt has been made to ensure accuracy, they must not be relied on. The fixtures, fittings and appliances referred to have not been tested and therefore no guarantee can be given and that they are in working order. Internal photographs are reproduced for general information and it must not be inferred that any item shown is included with the property. For a free valuation, contact the numbers listed on the brochure