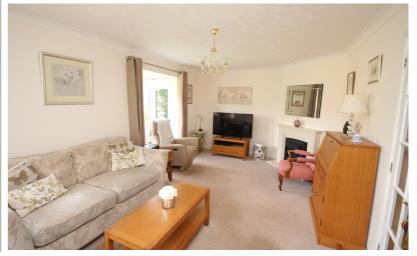

# Lounge

19' 1" x 115' 0" (5.82m x 35.05m)

Dual aspect with a double glazed boxed bay window to the front aspect and a double glazed windows front and side,

Feature fireplace with attractive surround.

Two radiators. Tv point.