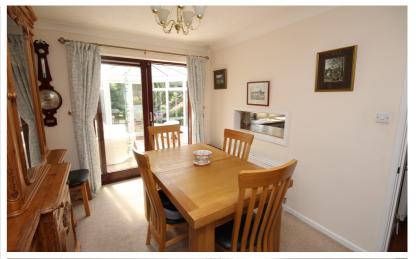

# **Dining Room**

11' 10" x 10' 0" (3.61m x 3.05m) Double glazed sliding patio doors leading to the conservatory. Radiator. Serving hatch through to the kitchen.

## Conservatory

11' 9" x 8' 11" (3.58m x 2.72m) Brick based conservatory with tiled floor and double glazed window and doors overlooking the rear garden.