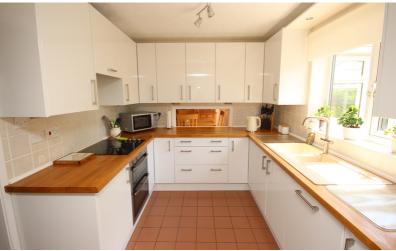

#### Kitchen

9' 0" x 8' 8" (2.74m x 2.64m)
Fitted in a range of white high gloss base and eye level units providing ample storage space. Integrated double oven and hob and integrated dishwasher. One and quarter bowl sink unit. Tiled floor.

Double glazed window to the rear aspect.