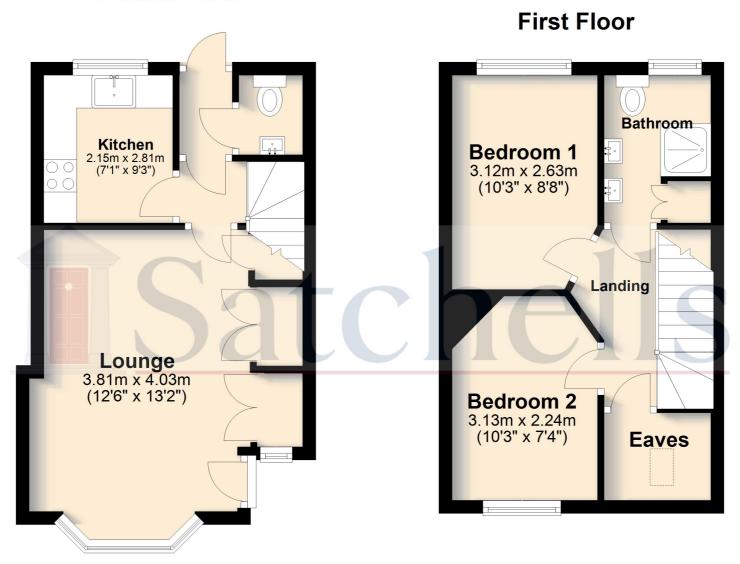

## **Ground Floor**

For illustrative purposes only - NOT TO SCALE - Measurements shown are approximate. The size and position of doors, windows, appliances and other features are approximate.

Plan produced using PlanUp.