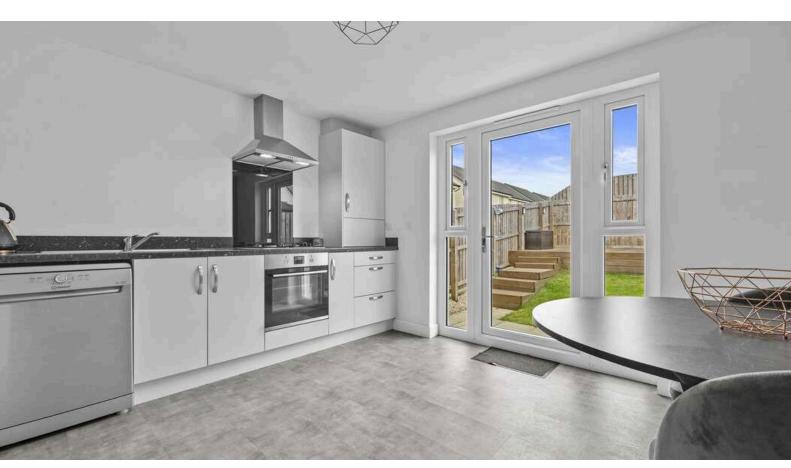

16

The Heathers Wynd, Dunfermline, KY11 8YD

Working harder for you

- + Modern, three-bedroom, End Terraced home set within a popular residential setting of similar properties
- + Offered to the market in move in condition
- + A fantastic location for amenities with a wide variety of amenities within walking distance, including various supermarkets, restaurants and leisure facilities
- + Fife Leisure Park offers various coffee shops, additional eateries, gym facilities and a ten-screen cinema
- + Walking distance of primary and secondary schooling
- + Several local train stations within Dunfermline, Rosyth and Inverkeithing, Park and Ride facilities to Edinburgh City Centre and Airport via Halbeath and circa 0.5 miles from access to the M90 motorway
- + Bright and spacious living room
- + Modern kitchen dining with ample floor and wall mounted storage, integrated appliances and space for dining table and chairs. Patio door leading out to private rear gardens
- + Downstairs WC and Utility
- + Two double bedrooms, with built in mirrored wardrobe in bedroom one
- + Viewing comes highly recommended to appreciate this modern home

 Living Room
  $3.60 \text{ m} \times 4.62 \text{ m} / 11'10" \times 15'2"$  Utility Room
  $1.11 \text{ m} \times 1.89 \text{ m} / 3'8" \times 6'2"$  

 Kitchen Dining Room
  $3.60 \text{ m} \times 3.56 \text{ m} / 11'10" \times 11'8"$  Bathroom
  $1.90 \text{ m} \times 1.99 \text{ m} / 6'3" \times 6'6"$ 