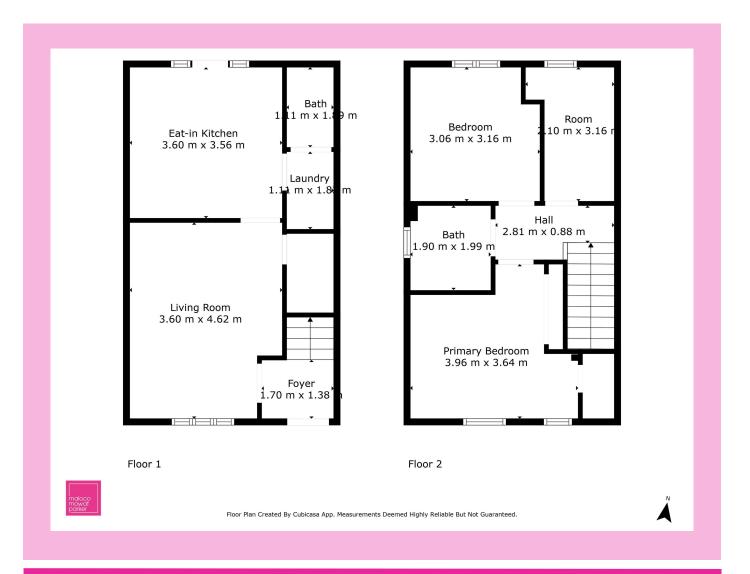

 Living Room
  $3.60 \text{ m} \times 4.62 \text{ m} / 11'10" \times 15'2"$  Utility Room
  $1.11 \text{ m} \times 1.89 \text{ m} / 3'8" \times 6'2"$  

 Kitchen Dining Room
  $3.60 \text{ m} \times 3.56 \text{ m} / 11'10" \times 11'8"$  Bathroom
  $1.90 \text{ m} \times 1.99 \text{ m} / 6'3" \times 6'6"$ 

Bedroom 1 3.96 m x 3.60 m / 13'0" x 11'10" WC 1.11 m x 1.89 m / 3'8" x 6'2" Bedroom 2 3.06 m x 3.16 m / 10'0" x 10'4"

Bedroom 3 2.00 m x 3.16 m / 6'7" x 10'4"