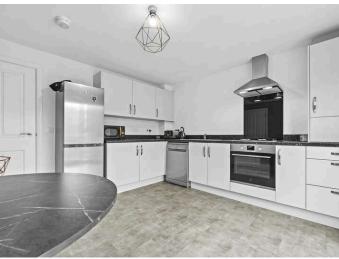

16

The Heathers Wynd, Dunfermline, KY11 8YD

Working harder for you

- + Modern, three-bedroom, End Terraced home set within a popular residential setting of similar properties
- + Offered to the market in move in condition
- + A fantastic location for amenities with a wide variety of amenities within walking distance, including various supermarkets, restaurants and leisure facilities
- + Fife Leisure Park offers various coffee shops, additional eateries, gym facilities and a ten-screen cinema
- + Walking distance of primary and secondary schooling
- + Several local train stations within Dunfermline, Rosyth and Inverkeithing, Park and Ride facilities to Edinburgh City Centre and Airport via Halbeath and circa 0.5 miles from access to the M90 motorway
- + Bright and spacious living room
- + Modern kitchen dining with ample floor and wall mounted storage, integrated appliances and space for dining table and chairs. Patio door leading out to private rear gardens
- + Downstairs WC and Utility
- + Two double bedrooms, with built in mirrored wardrobe in bedroom one
- + Viewing comes highly recommended to appreciate this modern home