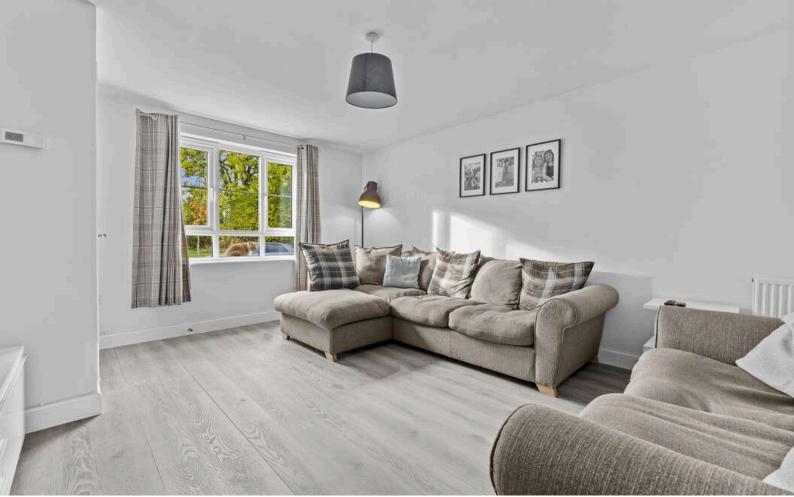

16

The Heathers Wynd, Dunfermline, KY11 8YD

Working harder for you

- + Modern, three-bedroom, End Terraced home set within a popular residential setting of similar properties
- + Offered to the market in move in condition
- + A fantastic location for amenities with a wide variety of amenities within walking distance, including various supermarkets, restaurants and leisure facilities
- + Fife Leisure Park offers various coffee shops, additional eateries, gym facilities and a ten-screen cinema
- + Walking distance of primary and secondary schooling
- + Several local train stations within Dunfermline, Rosyth and Inverkeithing, Park and Ride facilities to Edinburgh City Centre and Airport via Halbeath and circa 0.5 miles from access to the M90 motorway
- + Bright and spacious living room
- + Modern kitchen dining with ample floor and wall mounted storage, integrated appliances and space for dining table and chairs. Patio door leading out to private rear gardens
- + Downstairs WC and Utility
- + Two double bedrooms, with built in mirrored wardrobe in bedroom one
- + Viewing comes highly recommended to appreciate this modern home

 Living Room
  $3.60 \text{ m} \times 4.62 \text{ m} / 11'10" \times 15'2"$  Utility Room
  $1.11 \text{ m} \times 1.89 \text{ m} / 3'8" \times 6'2"$  

 Kitchen Dining Room
  $3.60 \text{ m} \times 3.56 \text{ m} / 11'10" \times 11'8"$  Bathroom
  $1.90 \text{ m} \times 1.99 \text{ m} / 6'3" \times 6'6"$ 