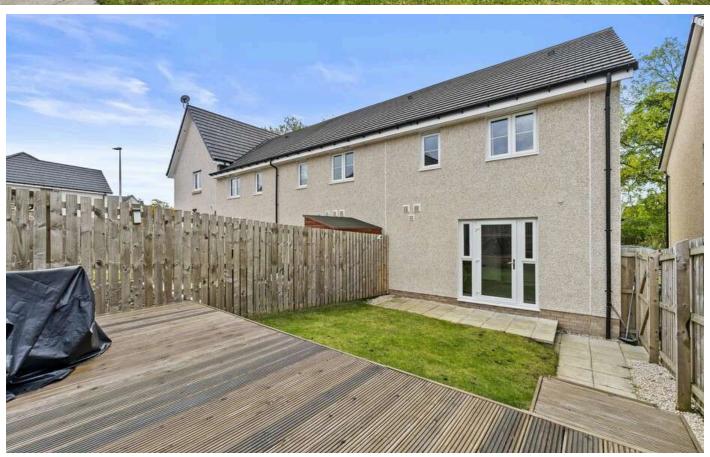

16

The Heathers Wynd, Dunfermline, KY11 8YD

Working harder for you

- + Modern, three-bedroom, End Terraced home set within a popular residential setting of similar properties
- + Offered to the market in move in condition
- + A fantastic location for amenities with a wide variety of amenities within walking distance, including various supermarkets, restaurants and leisure facilities
- + Fife Leisure Park offers various coffee shops, additional eateries, gym facilities and a ten-screen cinema
- + Walking distance of primary and secondary schooling
- + Several local train stations within Dunfermline, Rosyth and Inverkeithing, Park and Ride facilities to Edinburgh City Centre and Airport via Halbeath and circa 0.5 miles from access to the M90 motorway
- + Bright and spacious living room
- + Modern kitchen dining with ample floor and wall mounted storage, integrated appliances and space for dining table and chairs. Patio door leading out to private rear gardens
- + Downstairs WC and Utility
- + Two double bedrooms, with built in mirrored wardrobe in bedroom one
- + Viewing comes highly recommended to appreciate this modern home