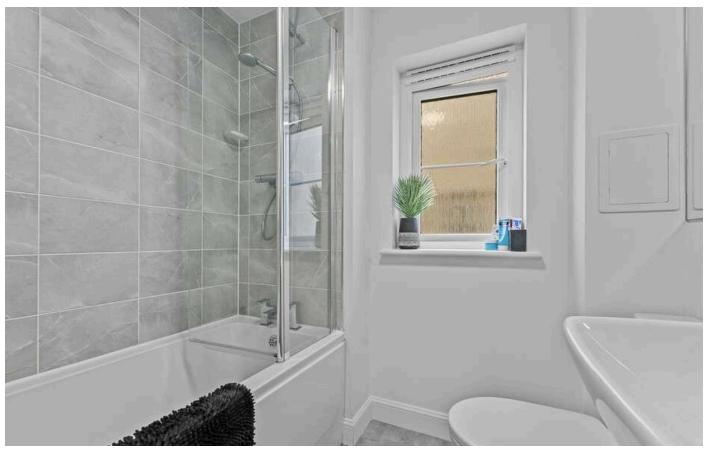

 Living Room
  $3.60 \text{ m} \times 4.62 \text{ m} / 11'10" \times 15'2"$  Utility Room
  $1.11 \text{ m} \times 1.89 \text{ m} / 3'8" \times 6'2"$  

 Kitchen Dining Room
  $3.60 \text{ m} \times 3.56 \text{ m} / 11'10" \times 11'8"$  Bathroom
  $1.90 \text{ m} \times 1.99 \text{ m} / 6'3" \times 6'6"$ 