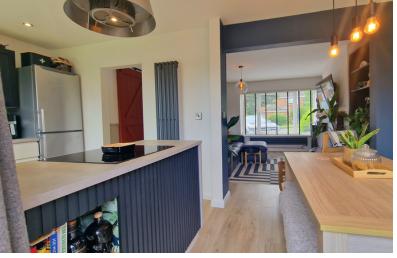

### KITCHEN / DINER

17' 3" x 7' 9" (5.26m x 2.36m) (approx) Fitted with a range of eye level and base units with worktop over. Sink and drainer with tiled splashbacks. Wooden floor, Cooker, hob and extractor hood over. Space and plumbing for dishwasher, washing machine, space for upright fridge / freezer. Modern vertical and horizontal radiators, inset spotlights. UPVC double glazed window to the rear. UPVC double glazed door with glass side panel leading to the garden.