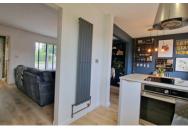

### KITCHEN / DINER

17' 3" x 7' 9" (5.26m x 2.36m) (approx) Fitted with a range of eye level and base units with worktop over. Sink and drainer with tiled splashbacks. Wooden floor, Cooker, hob and extractor hood over. Space and plumbing for dishwasher, washing machine, space for upright fridge / freezer. Modern vertical and horizontal radiators, inset spotlights. UPVC double glazed window to the rear. UPVC double glazed door with glass side panel leading to the garden.