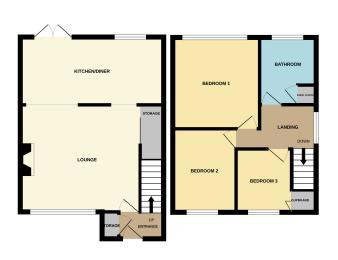

# **AGENT NOTE:**

The floor plan is for illustrative purposes only. Fixtures and fittings do not represent the current state of the property. Not to scale and is meant as a guide only.

#### **ENTRANCE HALL**

Modern radiator, laminate flooring, cloak cupboard, downlighting, stairs to first floor accommodation.

# **LOUNGE**

14' 7"  $\times$  12' 5" (4.45m  $\times$  3.78m) (approx) Feature gas fire with surround, modern radiator, and TV point. UPVC double glazed window to the front, with blinds. Wainscoting to wall. Barn style sliding door to understair storage. Wooden flooring. Opening to:

### KITCHEN / DINER

17' 3" x 7' 9" (5.26m x 2.36m) (approx) Fitted with a range of eye level and base units with worktop over. Sink and drainer with tiled splashbacks. Wooden floor, Cooker, hob and extractor hood over. Space and plumbing for dishwasher, washing machine, space for upright fridge / freezer. Modern vertical and horizontal radiators, inset spotlights. UPVC double glazed window to the rear. UPVC double glazed door with glass side panel leading to the garden.

#### **LANDING**

Loft hatch. UPVC double glazed window to the side. Downlighting.

#### **BEDROOM ONE**

10' 8"  $\times$  10' 2" (3.25m  $\times$  3.10m) (approx) UPVC double glazed window to the rear with blinds. Modern radiator.

# **BEDROOM TWO**

10' 6" x 7' 5" (3.20m x 2.26m) (approx) UPVC double glazed window to the front with blinds. Modern radiator.

# **BEDROOM THREE**

7' 5" x 6' 7" (2.26m x 2.01m) (approx) UPVC double glazed window to the front with blinds. Modern radiator, storage cupboard.

#### **BATHROOM**

Fitted with a three piece suite comprising panelled bath with shower over and traditional telephone tap, floating wash hand basin and close coupled WC. Fully tiled, chrome heated towel rail UPVC double glazed window to the rear.