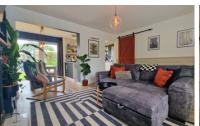

# **LOUNGE**

14' 7"  $\times$  12' 5" (4.45m  $\times$  3.78m) (approx) Feature gas fire with surround, modern radiator, and TV point. UPVC double glazed window to the front, with blinds. Wainscoting to wall. Barn style sliding door to understair storage. Wooden flooring. Opening to: