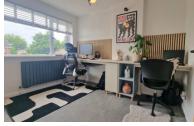

# **BEDROOM THREE**

7' 5" x 6' 7" (2.26m x 2.01m) (approx) UPVC double glazed window to the front with blinds. Modern radiator, storage cupboard.