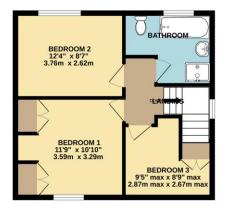

On the first floor there are two double bedrooms, a single bedroom and a good sized bathroom which is fitted with a three piece suite plus a separate shower unit. From the landing there is access into the loft space which has pull down ladder and offers the potential for conversion (STPP).

GROUND FLOOR

1ST FLOOR

Whilst every attempt has been made to ensure the accuracy of the floorplan contained here, measurements of doors, windows, rooms and any other items are approximate and no responsibility is taken for any erorr, omission or mis-statement. This plan is for illustrative purposes only and should be used a save by any prospective purchaser. The services, systems and appliances shown have not been tested and no guarantee as to their operability or efficiency can be given. Made with Metropix @2025