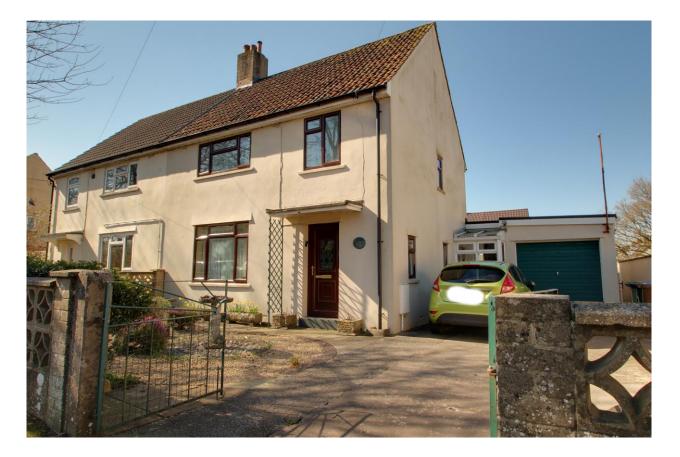

# 2 Lockey Road, Shepton Mallet, BA4 5RG

### £295,000 Freehold

Occupying a good sized end plot, this semi detached house offers great potential to extended (STPP) and create a modern family home. There is an attached garage and off street parking for several vehicles, a downstairs cloakroom, gas heating, double glazing and enclosed gardens. Viewing recommended as offered with no onward chain.

#### OUTSIDE

As well as the spacious driveway there is a low maintenance gravelled front garden with plants and shrubs. From the driveway there is access into the garage and into the enclosed side porch which leads through into the kitchen, there is a pathway to the side of the garage leading to the rear of the property. There are double gates to the front and the property is enclosed by walls on all sides. To the rear of the property there is a sunny south west facing garden with an enclosed patio area which has a gate leading through to the remainder of the garden which is now gravelled and was formerly laid to lawn and vegetable patches. There3 is a greenhouse and a large shed / workshop with power and lighting connected.