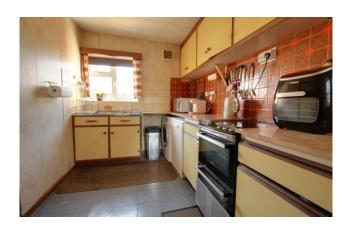

#### DESCRIPTION

This is the first time that the property has come to the open market, and whilst being well maintained by the original owners, the property would not benefit from updating.

A front door leads into a spacious entrance hall with staircase rising to the first floor and inner doors leading to sitting room and dining room. The large dual aspect sitting room with windows to the front and rear has a feature fireplace with an inset gas fire and a second door leading through to the dining room. In the dining room there is a door leading out onto the enclosed patio area, a walk in larder and a further door leading through into the kitchen which is fitted with a range of units, a freestanding electric cooker, plumbing for a washing machine and a dishwasher. From the kitchen there is access to an inner lobby with a downstairs cloakroom and storage area, and doors leading out to an enclosed side porch and through to the attached garage. The garage has an up and over door, power and light connected, an inspection pit and a further door leading out to the rear garden.