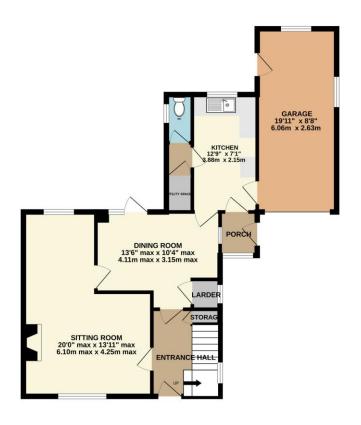

#### DESCRIPTION

This is the first time that the property has come to the open market, and whilst being well maintained by the original owners, the property would not benefit from updating.

A front door leads into a spacious entrance hall with staircase rising to the first floor and inner doors leading to sitting room and dining room. The large dual aspect sitting room with windows to the front and rear has a feature fireplace with an inset gas fire and a second door leading through to the dining room. In the dining room there is a door leading out onto the enclosed patio area, a walk in larder and a further door leading through into the kitchen which is fitted with a range of units, a freestanding electric cooker, plumbing for a washing machine and a dishwasher. From the kitchen there is access to an inner lobby with a downstairs cloakroom and storage area, and doors leading out to an enclosed side porch and through to the attached garage. The garage has an up and over door, power and light connected, an inspection pit and a further door leading out to the rear garden.

GROUND FLOOR

1ST FLOOR

Whilst every attempt has been made to ensure the accuracy of the floorplan contained here, measurements of doors, windows, rooms and any other items are approximate and no responsibility is taken for any erorr, omission or mis-statement. This plan is for illustrative purposes only and should be used a save by any prospective purchaser. The services, systems and appliances shown have not been tested and no guarantee as to their operability or efficiency can be given. Made with Metropix @2025