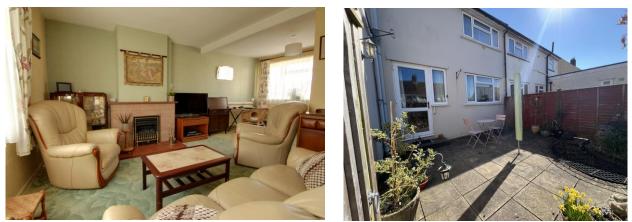

#### DESCRIPTION

This is the first time that the property has come to the open market, and whilst being well maintained by the original owners, the property would not benefit from updating.

A front door leads into a spacious entrance hall with staircase rising to the first floor and inner doors leading to sitting room and dining room. The large dual aspect sitting room with windows to the front and rear has a feature fireplace with an inset gas fire and a second door leading through to the dining room. In the dining room there is a door leading out onto the enclosed patio area, a walk in larder and a further door leading through into the kitchen which is fitted with a range of units, a freestanding electric cooker, plumbing for a washing machine and a dishwasher. From the kitchen there is access to an inner lobby with a downstairs cloakroom and storage area, and doors leading out to an enclosed side porch and through to the attached garage. The garage has an up and over door, power and light connected, an inspection pit and a further door leading out to the rear garden.

#### OUTSIDE

As well as the spacious driveway there is a low maintenance gravelled front garden with plants and shrubs. From the driveway there is access into the garage and into the enclosed side porch which leads through into the kitchen, there is a pathway to the side of the garage leading to the rear of the property. There are double gates to the front and the property is enclosed by walls on all sides. To the rear of the property there is a sunny south west facing garden with an enclosed patio area which has a gate leading through to the remainder of the garden which is now gravelled and was formerly laid to lawn and vegetable patches. There3 is a greenhouse and a large shed / workshop with power and lighting connected.