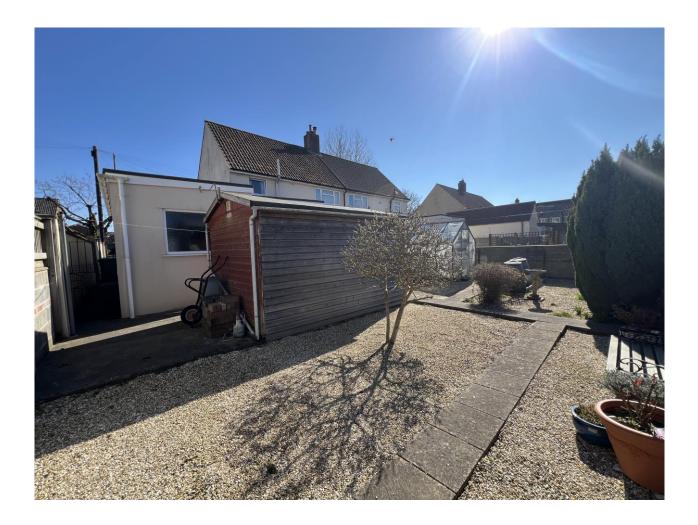

#### OUTSIDE

As well as the spacious driveway there is a low maintenance gravelled front garden with plants and shrubs. From the driveway there is access into the garage and into the enclosed side porch which leads through into the kitchen, there is a pathway to the side of the garage leading to the rear of the property. There are double gates to the front and the property is enclosed by walls on all sides. To the rear of the property there is a sunny south west facing garden with an enclosed patio area which has a gate leading through to the remainder of the garden which is now gravelled and was formerly laid to lawn and vegetable patches. There3 is a greenhouse and a large shed / workshop with power and lighting connected.