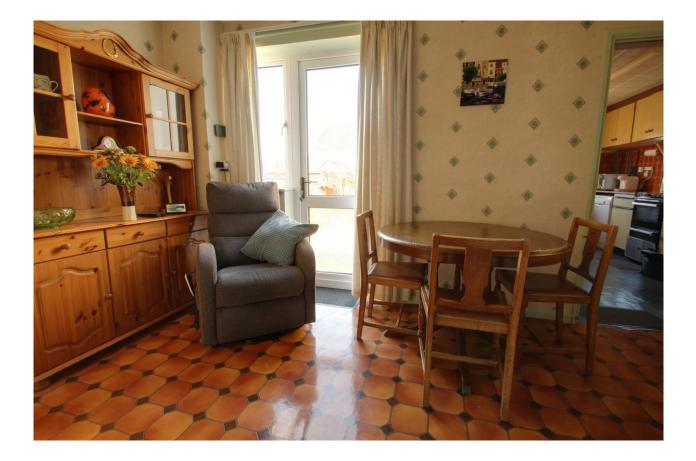

#### DESCRIPTION

This is the first time that the property has come to the open market, and whilst being well maintained by the original owners, the property would not benefit from updating.

A front door leads into a spacious entrance hall with staircase rising to the first floor and inner doors leading to sitting room and dining room. The large dual aspect sitting room with windows to the front and rear has a feature fireplace with an inset gas fire and a second door leading through to the dining room. In the dining room there is a door leading out onto the enclosed patio area, a walk in larder and a further door leading through into the kitchen which is fitted with a range of units, a freestanding electric cooker, plumbing for a washing machine and a dishwasher. From the kitchen there is access to an inner lobby with a downstairs cloakroom and storage area, and doors leading out to an enclosed side porch and through to the attached garage. The garage has an up and over door, power and light connected, an inspection pit and a further door leading out to the rear garden.