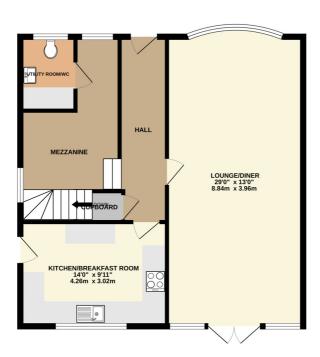

# AT A GLANCE...

Bexhill Estates are delighted to offer for sale this fantastic and deceptively spacious terraced house. Situated in an elevated position offering beautiful sea views, the house has been comprehensively modernised over recent years to an incredibly high standard and offers accommodation in brief comprising; A spacious entrance hall leads to the dual aspect lounge/diner measuring over 8M in length with ample space for living room and dining room furniture with double doors opening out to the rear garden. The impressive modern fitted kitchen/breakfast room has a range of wall units and base units with glass work surfaces and features under counter lighting. You will find integral appliances including, A ceramic induction hob, oven and extractor fan over. The feature mezzanine landing provides access to the utility room with space and plumbing for appliances, a low-level WC and a wash hand basin. On the first floor can be found four good-sized bedrooms. Bedroom one is front aspect with extensive fitted wardrobes and a door leading out to the south-facing balcony with impressive sea views across the English Channel and as far as Beachy Head. Bedroom two boasts an en-suite shower room, walk-in wardrobe and further sea views. Bedroom three is a rear aspect double bedroom and bedroom four is a good-sized single bedroom with built-in wardrobes. The modern bathroom suite comprises, A free-standing bath with shower attachment, wash hand basin and low-level WC. Furthermore, the property benefits from gas central heating with a 'Viessmann' boiler, full double glazing, solid oak internal doors and solid oak flooring across the ground floor. \*\*Please note - the photographs for this property were taken prior to a tenancy in 2023, so are subject to change\*\*

- Modern Kitchen & Bathrooms
- Landscaped Gardens
- Gas Central Heating & Double Glazing

BASEMENT GROUND FLOOR 1STFLOOR 1STFLOOR 78 sqt. (7.3 2 sqn.) approx. 78 sqt. (7.3 2 sqn.) approx. 78 sqt. (7.3 2 sqn.) approx.

TOTAL FLOOR AREA: 1696 sq.ft. (157.6 sq.m.) approx.

Whilst every attempt has been made to ensure the accuracy of the floorplan contained here, measurements of doors, windows, rooms and any other items are approximate and no responsibility is taken for any error, omission or mis-statement. This plan is for illustrative purposes only and should be used as such by any prospective purchaser. The services, systems and appliances shown have not been tested and no guarantee as to their operability or efficiency can be given.

Made with Metropix ©2022

MONEY LAUNDERING REGULATIONS 2003 intending purchasers will be asked to produce identification and proof of financial status when an offer is received. We would ask for your co-operation in order that there will be no delay in agreeing the sale. The Agent has not tested any apparatus, equipment, fixtures and fittings or services and so cannot verify that they are in working order or fit for the purpose. A Buyer is advised to obtain verification from their Solicitor or Surveyor. References to the Tenure of a Property are based on information supplied by the Seller. The Agent has not had sight of the title documents. A Buyer is advised to obtain verification from their Solicitor. You are advised to check the availability of this property before travelling any distance to view. We have taken every precaution to ensure that these details are accurate and not misleading. If there is any point which is of particular importance to you, please contact us and we will provide any information you require. This is advisable, particularly if you intend to travel some distance to view the property. The mention of any appliances and services within these details does not imply that they are in full and efficient working order. These details must therefore be taken as a guide only and approved details should be requested from the agents.