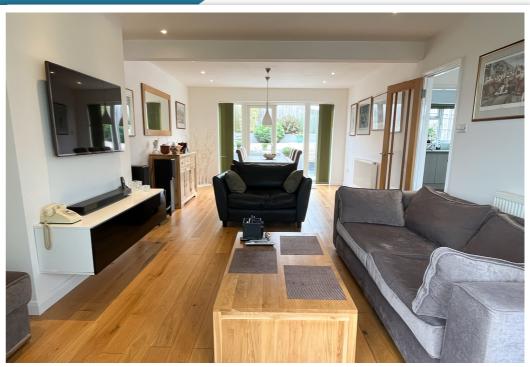

# AT A GLANCE...

Bexhill Estates are delighted to offer for sale this fantastic and deceptively spacious terraced house. Situated in an elevated position offering beautiful sea views, the house has been comprehensively modernised over recent years to an incredibly high standard and offers accommodation in brief comprising; A spacious entrance hall leads to the dual aspect lounge/diner measuring over 8M in length with ample space for living room and dining room furniture with double doors opening out to the rear garden. The impressive modern fitted kitchen/breakfast room has a range of wall units and base units with glass work surfaces and features under counter lighting. You will find integral appliances including, A ceramic induction hob, oven and extractor fan over. The feature mezzanine landing provides access to the utility room with space and plumbing for appliances, a low-level WC and a wash hand basin. On the first floor can be found four good-sized bedrooms. Bedroom one is front aspect with extensive fitted wardrobes and a door leading out to the south-facing balcony with impressive sea views across the English Channel and as far as Beachy Head. Bedroom two boasts an en-suite shower room, walk-in wardrobe and further sea views. Bedroom three is a rear aspect double bedroom and bedroom four is a good-sized single bedroom with built-in wardrobes. The modern bathroom suite comprises, A free-standing bath with shower attachment, wash hand basin and low-level WC. Furthermore, the property benefits from gas central heating with a 'Viessmann' boiler, full double glazing, solid oak internal doors and solid oak flooring across the ground floor. \*\*Please note - the photographs for this property were taken prior to a tenancy in 2023, so are subject to change\*\*