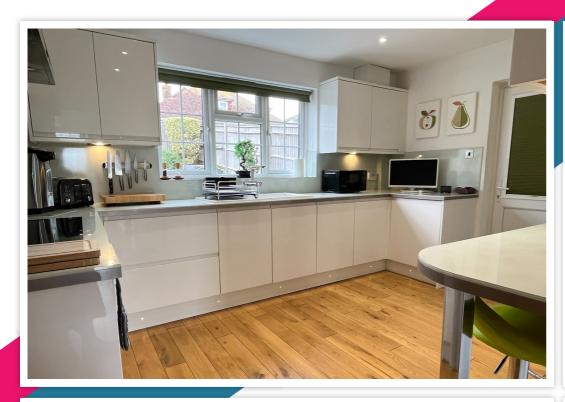

# AT A GLANCE...

Bexhill Estates are delighted to offer for sale this fantastic and deceptively spacious terraced house. Situated in an elevated position offering beautiful sea views, the house has been comprehensively modernised over recent years to an incredibly high standard and offers accommodation in brief comprising; A spacious entrance hall leads to the dual aspect lounge/diner measuring over 8M in length with ample space for living room and dining room furniture with double doors opening out to the rear garden. The impressive modern fitted kitchen/breakfast room has a range of wall units and base units with glass work surfaces and features under counter lighting. You will find integral appliances including, A ceramic induction hob, oven and extractor fan over. The feature mezzanine landing provides access to the utility room with space and plumbing for appliances, a low-level WC and a wash hand basin. On the first floor can be found four good-sized bedrooms. Bedroom one is front aspect with extensive fitted wardrobes and a door leading out to the south-facing balcony with impressive sea views across the English Channel and as far as Beachy Head. Bedroom two boasts an en-suite shower room, walk-in wardrobe and further sea views. Bedroom three is a rear aspect double bedroom and bedroom four is a good-sized single bedroom with built-in wardrobes. The modern bathroom suite comprises, A free-standing bath with shower attachment, wash hand basin and low-level WC. Furthermore, the property benefits from gas central heating with a 'Viessmann' boiler, full double glazing, solid oak internal doors and solid oak flooring across the ground floor. \*\*Please note - the photographs for this property were taken prior to a tenancy in 2023, so are subject to change\*\*