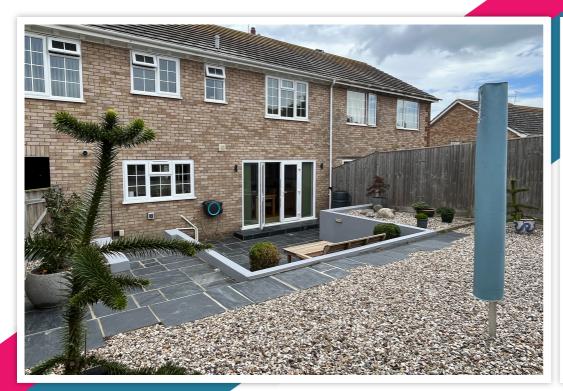

#### **OUTSIDE**

The house has well-maintained landscaped gardens to both the front & rear. The front of the property offers off-road parking and access is available to the garage via an up & over door, benefitting from power, light and a water tap. The rear garden has been landscaped and is low maintenance. You will find feature outdoor lighting, a water tap and a slate patio area ideal for alfresco dining.