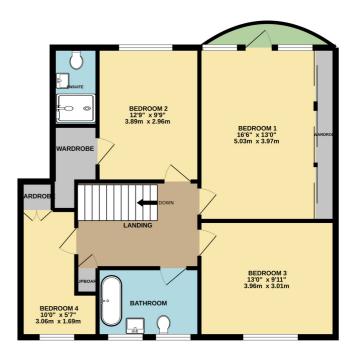

# AT A GLANCE...

Bexhill Estates are delighted to offer for sale this fantastic and deceptively spacious terraced house. Situated in an elevated position offering beautiful sea views, the house has been comprehensively modernised over recent years to an incredibly high standard and offers accommodation in brief comprising; A spacious entrance hall leads to the dual aspect lounge/diner measuring over 8M in length with ample space for living room and dining room furniture with double doors opening out to the rear garden. The impressive modern fitted kitchen/breakfast room has a range of wall units and base units with glass work surfaces and features under counter lighting. You will find integral appliances including, A ceramic induction hob, oven and extractor fan over. The feature mezzanine landing provides access to the utility room with space and plumbing for appliances, a low-level WC and a wash hand basin. On the first floor can be found four good-sized bedrooms. Bedroom one is front aspect with extensive fitted wardrobes and a door leading out to the south-facing balcony with impressive sea views across the English Channel and as far as Beachy Head. Bedroom two boasts an en-suite shower room, walk-in wardrobe and further sea views. Bedroom three is a rear aspect double bedroom and bedroom four is a good-sized single bedroom with built-in wardrobes. The modern bathroom suite comprises, A free-standing bath with shower attachment, wash hand basin and low-level WC. Furthermore, the property benefits from gas central heating with a 'Viessmann' boiler, full double glazing, solid oak internal doors and solid oak flooring across the ground floor. \*\*Please note - the photographs for this property were taken prior to a tenancy in 2023, so are subject to change\*\*

- Modern Kitchen & Bathrooms
- Landscaped Gardens
- Gas Central Heating & Double Glazing

BASEMENT GROUND FLOOR 1STFLOOR 1STFLOOR 78 sqt. (7.3 2 sqn.) approx. 78 sqt. (7.3 2 sqn.) approx. 78 sqt. (7.3 2 sqn.) approx.

TOTAL FLOOR AREA: 1696 sq.ft. (157.6 sq.m.) approx.

Whilst every attempt has been made to ensure the accuracy of the floorplan contained here, measurements of doors, windows, rooms and any other items are approximate and no responsibility is taken for any error, omission or mis-statement. This plan is for illustrative purposes only and should be used as such by any prospective purchaser. The services, systems and appliances shown have not been tested and no guarantee as to their operability or efficiency can be given.

Made with Metropix ©2022

MONEY LAUNDERING REGULATIONS 2003 intending purchasers will be asked to produce identification and proof of financial status when an offer is received. We would ask for your co-operation in order that there will be no delay in agreeing the sale. The Agent has not tested any apparatus, equipment, fixtures and fittings or services and so cannot verify that they are in working order or fit for the purpose. A Buyer is advised to obtain verification from their Solicitor or Surveyor. References to the Tenure of a Property are based on information supplied by the Seller. The Agent has not had sight of the title documents. A Buyer is advised to obtain verification from their Solicitor. You are advised to check the availability of this property before travelling any distance to view. We have taken every precaution to ensure that these details are accurate and not misleading. If there is any point which is of particular importance to you, please contact us and we will provide any information you require. This is advisable, particularly if you intend to travel some distance to view the property. The mention of any appliances and services within these details does not imply that they are in full and efficient working order. These details must therefore be taken as a guide only and approved details should be requested from the agents.