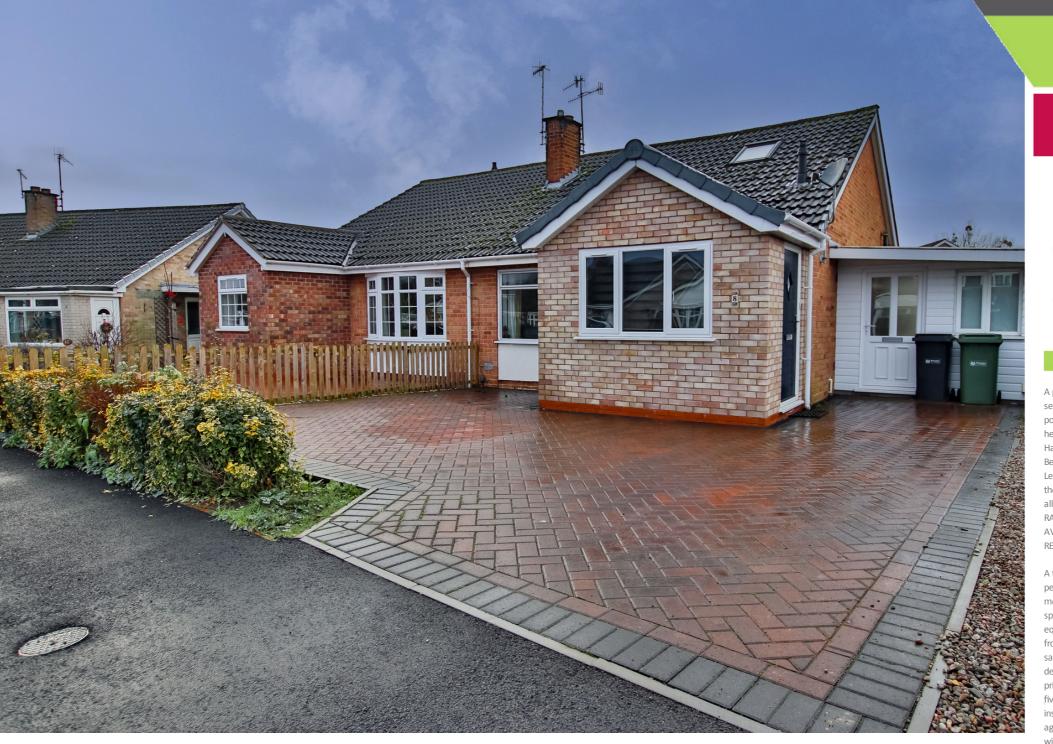

## £1,250 pcm

8 Ribston Close St. Johns Worcester

3

ī i

EPC C

A particularly well presented and much improved extended unfurnished semi detached bungalow situated within a peaceful no through road in a popular and sought after location. Benefitting from gas fired central heating and double glazing the accommodation comprises; Entrance Hallway, Reception Hall, Sitting Room, Inner Hallway, Two Ground Floor Bedrooms, Bathroom with shower, Fitted Kitchen with oven and hob, Lean To Utility Room and superb sized light and airy Principal Bedroom on the first floor with Velux windows. Outside; Block Paved Driveway allowing off road parking and Lawned Rear Garden with patio area. EPC RATING - C70. COUNCIL TAX BAND - C - WORCESTER COUNCIL.