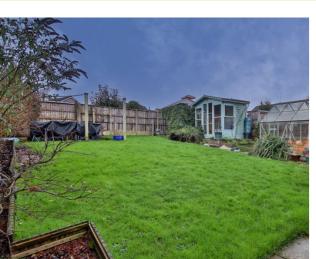

## £1,250 pcm

8 Ribston Close St. Johns Worcester

3

ī i

EPC C

A particularly well presented and much improved extended unfurnished semi detached bungalow situated within a peaceful no through road in a popular and sought after location. Benefitting from gas fired central heating and double glazing the accommodation comprises; Entrance Hallway, Reception Hall, Sitting Room, Inner Hallway, Two Ground Floor Bedrooms, Bathroom with shower, Fitted Kitchen with oven and hob, Lean To Utility Room and superb sized light and airy Principal Bedroom on the first floor with Velux windows. Outside; Block Paved Driveway allowing off road parking and Lawned Rear Garden with patio area. EPC RATING - C70. COUNCIL TAX BAND - C - WORCESTER COUNCIL.