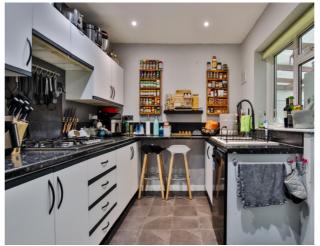

## £1,250 pcm

8 Ribston Close St. Johns Worcester

3

ī i

EPC C

A particularly well presented and much improved extended unfurnished semi detached bungalow situated within a peaceful no through road in a popular and sought after location. Benefitting from gas fired central heating and double glazing the accommodation comprises; Entrance Hallway, Reception Hall, Sitting Room, Inner Hallway, Two Ground Floor Bedrooms, Bathroom with shower, Fitted Kitchen with oven and hob, Lean To Utility Room and superb sized light and airy Principal Bedroom on the first floor with Velux windows. Outside; Block Paved Driveway allowing off road parking and Lawned Rear Garden with patio area. EPC RATING - C70. COUNCIL TAX BAND - C - WORCESTER COUNCIL.