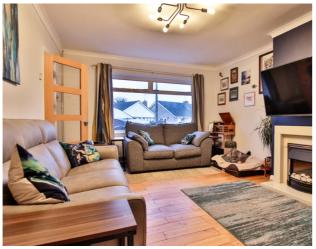

## £1,250 pcm

8 Ribston Close St. Johns Worcester

3

ī i

EPC C

A particularly well presented and much improved extended unfurnished semi detached bungalow situated within a peaceful no through road in a popular and sought after location. Benefitting from gas fired central heating and double glazing the accommodation comprises; Entrance Hallway, Reception Hall, Sitting Room, Inner Hallway, Two Ground Floor Bedrooms, Bathroom with shower, Fitted Kitchen with oven and hob, Lean To Utility Room and superb sized light and airy Principal Bedroom on the first floor with Velux windows. Outside; Block Paved Driveway allowing off road parking and Lawned Rear Garden with patio area. EPC RATING - C70. COUNCIL TAX BAND - C - WORCESTER COUNCIL.