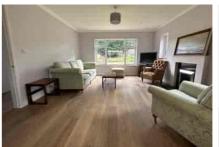

Accommodation comprises four spacious bedrooms, a large living room with double doors into the dining room and a beautifully re-fitted kitchen with built in appliances and an outlook over the rear garden. Further benefits include a conservatory, re-fitted en-suite to the primary bedroom and a re-fitted family bathroom. The house has new flooring throughout and many of the walls have been re-plastered. The house has been re-wired and a new gas central heating system installed. Outside to the rear there is a very secluded garden which is mainly laid to lawn with patio area. The bottom section of the garden is a wooded area and both sides of the house offer potential to extend (subject to planning). To the front of the property is a driveway giving access to the integral garage which can also be accessed via the house internally.