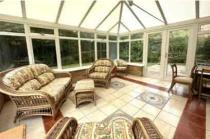

Accommodation comprises four spacious bedrooms, a large living room with double doors into the dining room and a beautifully re-fitted kitchen with built in appliances and an outlook over the rear garden. Further benefits include a conservatory, re-fitted en-suite to the primary bedroom and a re-fitted family bathroom. The house has new flooring throughout and many of the walls have been re-plastered. The house has been re-wired and a new gas central heating system installed. Outside to the rear there is a very secluded garden which is mainly laid to lawn with patio area. The bottom section of the garden is a wooded area and both sides of the house offer potential to extend (subject to planning). To the front of the property is a driveway giving access to the integral garage which can also be accessed via the house internally.