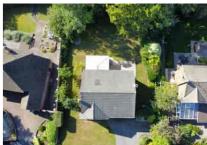

Accommodation comprises four spacious bedrooms, a large living room with double doors into the dining room and a beautifully re-fitted kitchen with built in appliances and an outlook over the rear garden. Further benefits include a conservatory, re-fitted en-suite to the primary bedroom and a re-fitted family bathroom. The house has new flooring throughout and many of the walls have been re-plastered. The house has been re-wired and a new gas central heating system installed. Outside to the rear there is a very secluded garden which is mainly laid to lawn with patio area. The bottom section of the garden is a wooded area and both sides of the house offer potential to extend (subject to planning). To the front of the property is a driveway giving access to the integral garage which can also be accessed via the house internally.