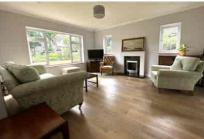

Accommodation comprises four spacious bedrooms, a large living room with double doors into the dining room and a beautifully re-fitted kitchen with built in appliances and an outlook over the rear garden. Further benefits include a conservatory, re-fitted en-suite to the primary bedroom and a re-fitted family bathroom. The house has new flooring throughout and many of the walls have been re-plastered. The house has been re-wired and a new gas central heating system installed. Outside to the rear there is a very secluded garden which is mainly laid to lawn with patio area. The bottom section of the garden is a wooded area and both sides of the house offer potential to extend (subject to planning). To the front of the property is a driveway giving access to the integral garage which can also be accessed via the house internally.