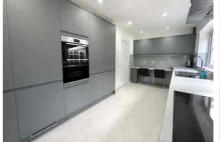

Accommodation comprises four spacious bedrooms, a large living room with double doors into the dining room and a beautifully re-fitted kitchen with built in appliances and an outlook over the rear garden. Further benefits include a conservatory, re-fitted en-suite to the primary bedroom and a re-fitted family bathroom. The house has new flooring throughout and many of the walls have been re-plastered. The house has been re-wired and a new gas central heating system installed. Outside to the rear there is a very secluded garden which is mainly laid to lawn with patio area. The bottom section of the garden is a wooded area and both sides of the house offer potential to extend (subject to planning). To the front of the property is a driveway giving access to the integral garage which can also be accessed via the house internally.