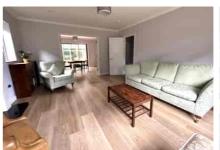

Accommodation comprises four spacious bedrooms, a large living room with double doors into the dining room and a beautifully re-fitted kitchen with built in appliances and an outlook over the rear garden. Further benefits include a conservatory, re-fitted en-suite to the primary bedroom and a re-fitted family bathroom. The house has new flooring throughout and many of the walls have been re-plastered. The house has been re-wired and a new gas central heating system installed. Outside to the rear there is a very secluded garden which is mainly laid to lawn with patio area. The bottom section of the garden is a wooded area and both sides of the house offer potential to extend (subject to planning). To the front of the property is a driveway giving access to the integral garage which can also be accessed via the house internally.