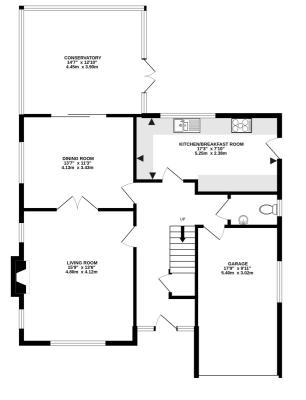

GROUND FLOOR 1045 sq.ft. (97.1 sq.m.) approx. 1ST FLOOR 805 sq.ft. (74.8 sq.m.) approx.

## TOTAL FLOOR AREA: 1851 sq.ft. (171.9 sq.m.) approx.

Whilst every attempt has been made to ensure the accuracy of the floorplan contained here, measurements of doors, windows, rooms and any other items are approximate and no responsibility to siden for any error, prospective purchaser. The services, systems and applicances shown have not been tested and no guarantee as to their operability or efficiency can be given.