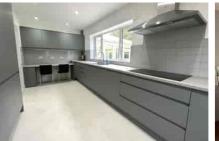

Accommodation comprises four spacious bedrooms, a large living room with double doors into the dining room and a beautifully re-fitted kitchen with built in appliances and an outlook over the rear garden. Further benefits include a conservatory, re-fitted en-suite to the primary bedroom and a re-fitted family bathroom. The house has new flooring throughout and many of the walls have been re-plastered. The house has been re-wired and a new gas central heating system installed. Outside to the rear there is a very secluded garden which is mainly laid to lawn with patio area. The bottom section of the garden is a wooded area and both sides of the house offer potential to extend (subject to planning). To the front of the property is a driveway giving access to the integral garage which can also be accessed via the house internally.