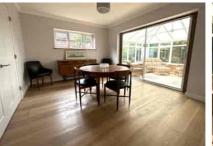

Accommodation comprises four spacious bedrooms, a large living room with double doors into the dining room and a beautifully re-fitted kitchen with built in appliances and an outlook over the rear garden. Further benefits include a conservatory, re-fitted en-suite to the primary bedroom and a re-fitted family bathroom. The house has new flooring throughout and many of the walls have been re-plastered. The house has been re-wired and a new gas central heating system installed. Outside to the rear there is a very secluded garden which is mainly laid to lawn with patio area. The bottom section of the garden is a wooded area and both sides of the house offer potential to extend (subject to planning). To the front of the property is a driveway giving access to the integral garage which can also be accessed via the house internally.