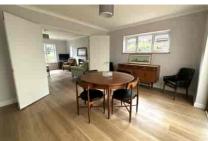

Accommodation comprises four spacious bedrooms, a large living room with double doors into the dining room and a beautifully re-fitted kitchen with built in appliances and an outlook over the rear garden. Further benefits include a conservatory, re-fitted en-suite to the primary bedroom and a re-fitted family bathroom. The house has new flooring throughout and many of the walls have been re-plastered. The house has been re-wired and a new gas central heating system installed. Outside to the rear there is a very secluded garden which is mainly laid to lawn with patio area. The bottom section of the garden is a wooded area and both sides of the house offer potential to extend (subject to planning). To the front of the property is a driveway giving access to the integral garage which can also be accessed via the house internally.