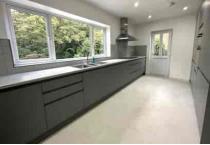

Accommodation comprises four spacious bedrooms, a large living room with double doors into the dining room and a beautifully re-fitted kitchen with built in appliances and an outlook over the rear garden. Further benefits include a conservatory, re-fitted en-suite to the primary bedroom and a re-fitted family bathroom. The house has new flooring throughout and many of the walls have been re-plastered. The house has been re-wired and a new gas central heating system installed. Outside to the rear there is a very secluded garden which is mainly laid to lawn with patio area. The bottom section of the garden is a wooded area and both sides of the house offer potential to extend (subject to planning). To the front of the property is a driveway giving access to the integral garage which can also be accessed via the house internally.