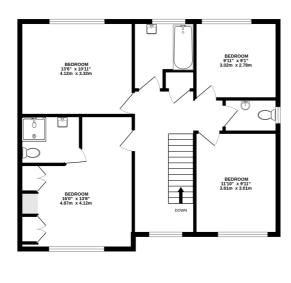

GROUND FLOOR 1045 sq.ft. (97.1 sq.m.) approx. 1ST FLOOR 805 sq.ft. (74.8 sq.m.) approx.

## TOTAL FLOOR AREA: 1851 sq.ft. (171.9 sq.m.) approx.

Whilst every attempt has been made to ensure the accuracy of the floorplan contained here, measurements of doors, windows, rooms and any other items are approximate and no responsibility to siden for any error, prospective purchaser. The services, systems and applicances shown have not been tested and no guarantee as to their operability or efficiency can be given.