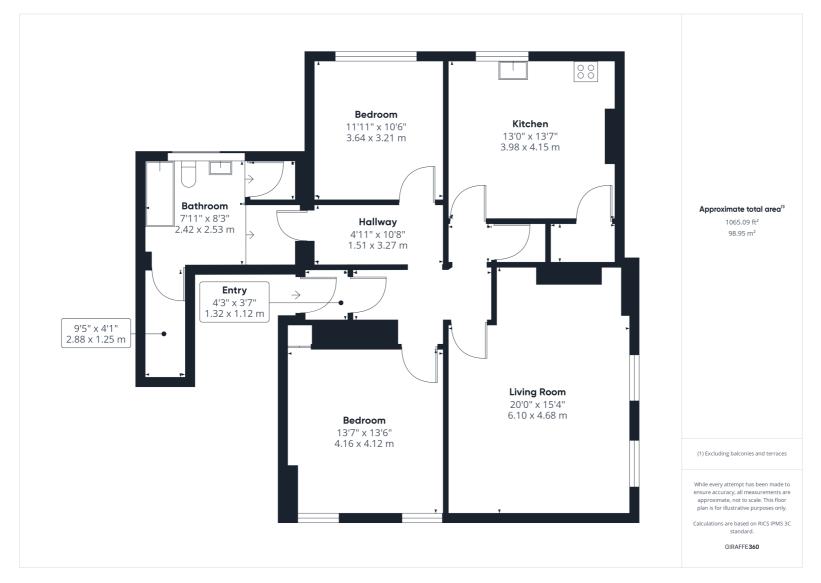

A UNIQUE OPPORTUNITY TO PURCHASE AN APARTMENT IN THE HEART OF THE TOWN CENTRE OF HITCHIN.

Located in the heart of the town centre, on Market Place is this two bedroom apartment spanning 1065 sq ft. The apartment offers a large living room with dual aspect windows. Separate kitchen with storage. Two good size bedrooms and a family bathroom. This apartment is being offered as an opportunity to renovate and make into your perfect home.

- · Located in the town centre
- Amazing opportunity to make you dream home
- Over 100 sqft of accommodation
- 0.9 mile, 20 mins walk to Hitchin Mainline Railway Station (as per Google Maps)
- NO ONWARD CHAIN

All measurements are approximate and quoted in metric with imperial equivalents and for general guidance only and whilst every attempt has been made to ensure accuracy, they must not be relied on. The fixtures, fittings and appliances referred to have not been tested and therefore no guarantee can be given and that they are in working order. Internal photographs are reproduced for general information and it must not be inferred that any item shown is included with the property. For a free valuation, contact the numbers listed on the brochure.