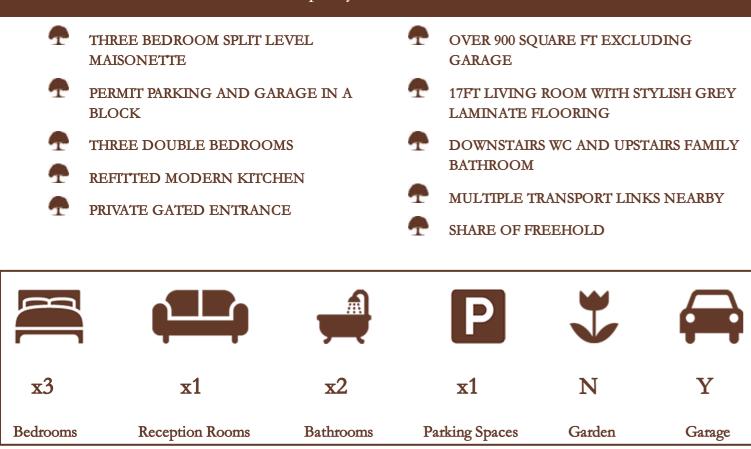

### Site and Location Plans

development, boasting immaculately modern interior throughout.

The property is set across two floors stretching over an exceptional 900 square feet internally, with the addition of an owned garage, and added benefit of a WC on each level, creating an ideal family home.

Additionally the first floor features an excellent size 17ft living room contemporary lighting, grey laminate floor and generous space for both living and dining furniture. The recently refitted kitchen offers a great range of stylish highgloss fitted units and integrated appliances include gas hob, oven and microwave. The kitchen also provides sufficient space and plumbing for other white goods including a dishwasher and washing machine.

Brand new carpets have been laid to stairs and two bedrooms. The master measures 14ft whilst two additional bedrooms offer space for double beds and wardrobes.

Externally the garage is situated within a block and residents permit parking is amply available.

### Lease Information

The property owns a Share of Freehold and there is a combined service charge and ground rent of approximately £80 per month (buildings insurance included).