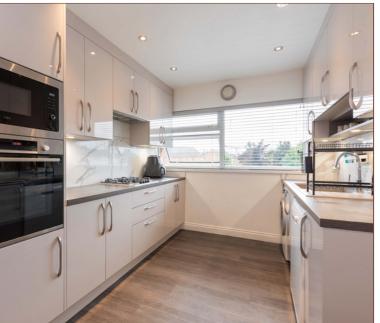

Additionally the first floor features an excellent size 17ft living room contemporary lighting, grey laminate floor and generous space for both living and dining furniture. The recently refitted kitchen offers a great range of stylish highgloss fitted units and integrated appliances include gas hob, oven and microwave. The kitchen also provides sufficient space and plumbing for other white goods including a dishwasher and washing machine.