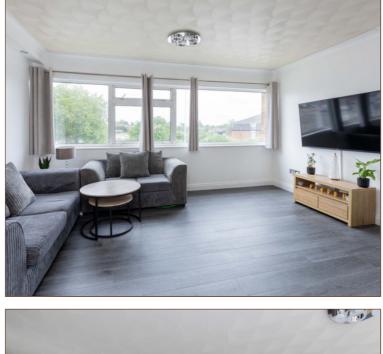

Additionally the first floor features an excellent size 17ft living room contemporary lighting, grey laminate floor and generous space for both living and dining furniture. The recently refitted kitchen offers a great range of stylish highgloss fitted units and integrated appliances include gas hob, oven and microwave. The kitchen also provides sufficient space and plumbing for other white goods including a dishwasher and washing machine.