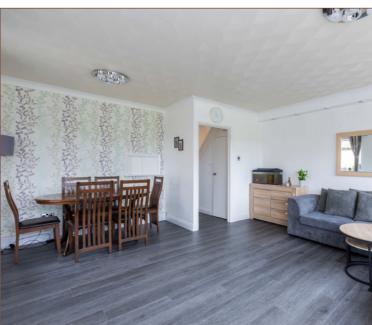

Additionally the first floor features an excellent size 17ft living room contemporary lighting, grey laminate floor and generous space for both living and dining furniture. The recently refitted kitchen offers a great range of stylish highgloss fitted units and integrated appliances include gas hob, oven and microwave. The kitchen also provides sufficient space and plumbing for other white goods including a dishwasher and washing machine.