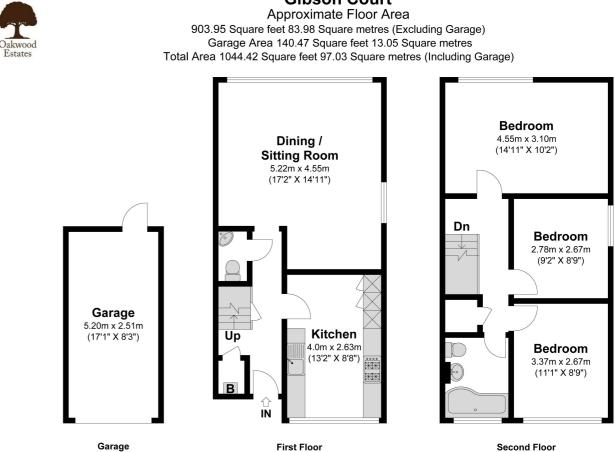

### Site and Location Plans

development, boasting immaculately modern interior throughout.

The property is set across two floors stretching over an exceptional 900 square feet internally, with the addition of an owned garage, and added benefit of a WC on each level, creating an ideal family home.

Additionally the first floor features an excellent size 17ft living room contemporary lighting, grey laminate floor and generous space for both living and dining furniture. The recently refitted kitchen offers a great range of stylish highgloss fitted units and integrated appliances include gas hob, oven and microwave. The kitchen also provides sufficient space and plumbing for other white goods including a dishwasher and washing machine.

Brand new carpets have been laid to stairs and two bedrooms. The master measures 14ft whilst two additional bedrooms offer space for double beds and wardrobes.

Externally the garage is situated within a block and residents permit parking is amply available.