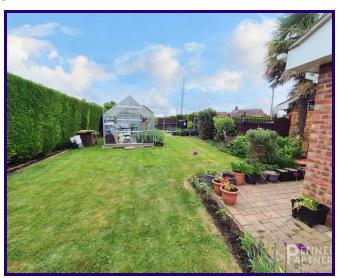

Externally, the property truly excels. A substantial wrap-around garden offers multiple seating areas, mature flower beds, shrubs, and established vegetable planting beds. To one side, a hard-standing area presents options for additional parking, caravan or trailer storage, or further garden entertaining space.

### WRAP AROUND GARDEN