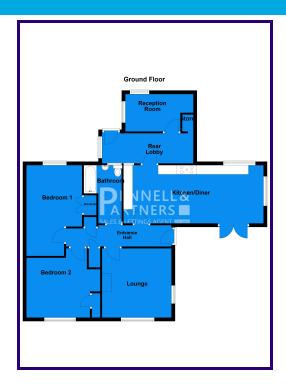

Upon entering, you're welcomed into an entrance hall, which gives access to a bright and airy living room that sits opposite to the heart of the home – a generously sized kitchen/diner. Thoughtfully refitted, this space features modern cabinetry and ample work surfaces, as well as a dedicated dining area and an additional lounge seating zone – perfect for entertaining or everyday family life.

Two comfortable double bedrooms offer flexibility for guests, family or work-from-home needs, while the well-appointed bathroom and handy rear lobby/storage area add to the home's practical appeal.

To the rear, a further room provides excellent versatility – whether used as a study, garden room, hobby space or cosy retreat overlooking the garden.

#### **ENTRANCE HALL**

## LIVING ROOM

3.80m x 3.81m (12' 6" x 12' 6")

## KITCHEN DINER

7.70m x 3.56m (25' 3" x 11' 8")

#### **REAR LOBBY**

4.69m x 1.66m (15' 5" x 5' 5")

#### **REAR RECEPTION ROOM**

3.73m x 2.05m (12' 3" x 6' 9")

#### **BEDROOM ONE**

3.19m x 4.06m (10' 6" x 13' 4")

#### **BEDROOM TWO**

2.74m x 4.71m (9' 0" x 15' 5")

#### **FAMILY BATHROOM**

2.32m x 2.55m (7' 7" x 8' 4")