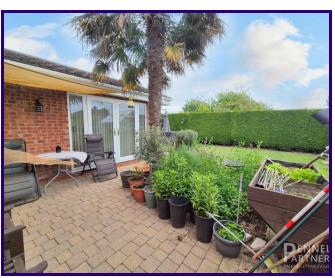

Externally, the property truly excels. A substantial wrap-around garden offers multiple seating areas, mature flower beds, shrubs, and established vegetable planting beds. To one side, a hard-standing area presents options for additional parking, caravan or trailer storage, or further garden entertaining space.

### WRAP AROUND GARDEN