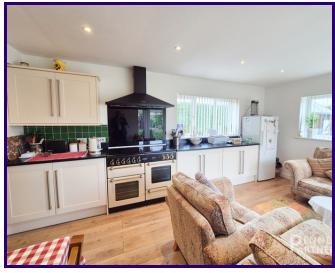

Upon entering, you're welcomed into an entrance hall, which gives access to a bright and airy living room that sits opposite to the heart of the home – a generously sized kitchen/diner. Thoughtfully refitted, this space features modern cabinetry and ample work surfaces, as well as a dedicated dining area and an additional lounge seating zone – perfect for entertaining or everyday family life.

## KITCHEN DINER

7.70m x 3.56m (25' 3" x 11' 8")