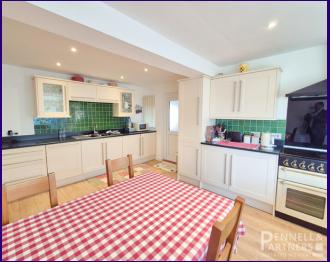

Upon entering, you're welcomed into an entrance hall, which gives access to a bright and airy living room that sits opposite to the heart of the home – a generously sized kitchen/diner. Thoughtfully refitted, this space features modern cabinetry and ample work surfaces, as well as a dedicated dining area and an additional lounge seating zone – perfect for entertaining or everyday family life.

## KITCHEN DINER

7.70m x 3.56m (25' 3" x 11' 8")