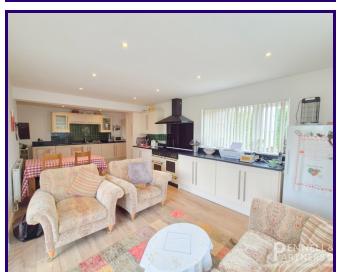

Upon entering, you're welcomed into an entrance hall, which gives access to a bright and airy living room that sits opposite to the heart of the home – a generously sized kitchen/diner. Thoughtfully refitted, this space features modern cabinetry and ample work surfaces, as well as a dedicated dining area and an additional lounge seating zone – perfect for entertaining or everyday family life.

## KITCHEN DINER

7.70m x 3.56m (25' 3" x 11' 8")