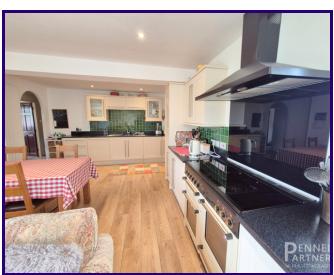

Upon entering, you're welcomed into an entrance hall, which gives access to a bright and airy living room that sits opposite to the heart of the home – a generously sized kitchen/diner. Thoughtfully refitted, this space features modern cabinetry and ample work surfaces, as well as a dedicated dining area and an additional lounge seating zone – perfect for entertaining or everyday family life.

## KITCHEN DINER

7.70m x 3.56m (25' 3" x 11' 8")