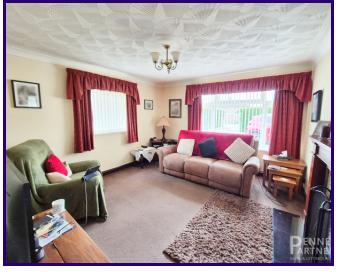

Upon entering, you're welcomed into an entrance hall, which gives access to a bright and airy living room that sits opposite to the heart of the home – a generously sized kitchen/diner. Thoughtfully refitted, this space features modern cabinetry and ample work surfaces, as well as a dedicated dining area and an additional lounge seating zone – perfect for entertaining or everyday family life.

## LIVING ROOM

3.80m x 3.81m (12' 6" x 12' 6")