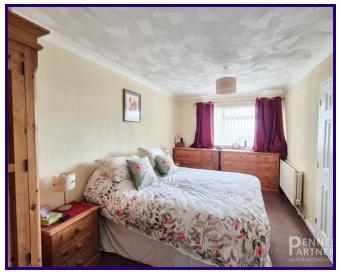

#### **BEDROOM ONE**

3.19m x 4.06m (10' 6" x 13' 4")

#### **BEDROOM TWO**

2.74m x 4.71m (9' 0" x 15' 5")