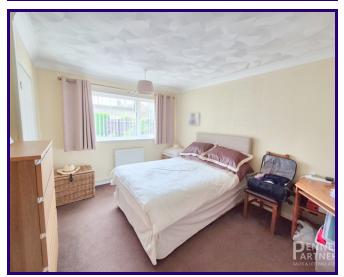

#### **BEDROOM ONE**

3.19m x 4.06m (10' 6" x 13' 4")

#### **BEDROOM TWO**

2.74m x 4.71m (9' 0" x 15' 5")