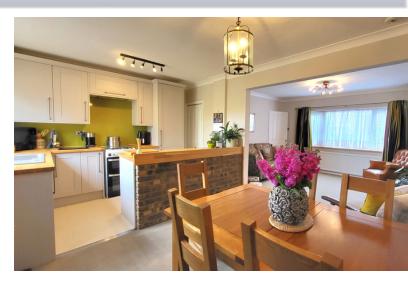

#### KITCHEN/ DINER

 $5.1 \text{m} \times 3.3 \text{m}$  (16' 9"  $\times$  10' 10") (approx) Fitted with a range of base and eye level units with work surfaces over, sink unit with mixer taps, space for a cooker, plumbing for a washing machine, integrated fridge and freezer, cupboard and radiator. UPVC double glazed window to rear, Door to rear.