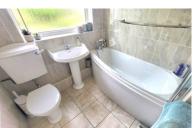

#### **BATHROOM**

1.9m  $\times$  1.7m (6' 3"  $\times$  5' 7") (approx) Fitted with a three piece suite comprising low level W/C, wash hand basin, bath with shower over and radiator. UPVC double glazed window to rear.