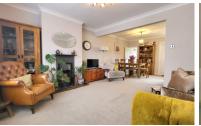

#### LOUNGE

3.3m x 4.2m (max) (10' 10" x 13' 9") (approx) UPVC double glazed window to front, radiator and fireplace. Open into:-