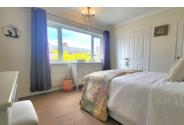

#### **BEDROOM 1**

4.26m (14' 0") ( (into wardrobe) max)  $\times$  3.6m (min) (11'10") 3.34m (10' 11") (approx) UPVC double glazed window to front, built in wardrobe, two cupboards and radiator.

## **BEDROOM 2**

 $3.33m \times 2.68m (10' 11" \times 8' 10") (approx) UPVC double glazed window to rear and radiator.$ 

## **BEDROOM 3**

2.3m  $\times$  2.4m (7' 7"  $\times$  7' 10") (approx) UPVC double glazed window to rear and radiator.