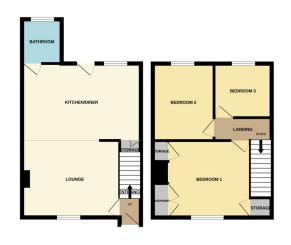

#### **ENTRANCE**

Door to front, radiator and stairs to first floor.

#### LOUNGE

3.3m x 4.2m (max) (10' 10" x 13' 9") (approx) UPVC double glazed window to front, radiator and fireplace. Open into:-

#### KITCHEN/ DINER

 $5.1 \text{m} \times 3.3 \text{m}$  (16' 9"  $\times$  10' 10") (approx) Fitted with a range of base and eye level units with work surfaces over, sink unit with mixer taps, space for a cooker, plumbing for a washing machine, integrated fridge and freezer, cupboard and radiator. UPVC double glazed window to rear, Door to rear.

#### **BATHROOM**

1.9m  $\times$  1.7m (6' 3"  $\times$  5' 7") (approx) Fitted with a three piece suite comprising low level W/C, wash hand basin, bath with shower over and radiator. UPVC double glazed window to rear.

#### FIRST FLOOR LANDING

Loft access and radiator.

#### **BEDROOM 1**

4.26m (14' 0") ( (into wardrobe) max)  $\times$  3.6m (min) (11'10") 3.34m (10' 11") (approx) UPVC double glazed window to front, built in wardrobe, two cupboards and radiator.

## **BEDROOM 2**

 $3.33m \times 2.68m (10' 11" \times 8' 10") (approx) UPVC double glazed window to rear and radiator.$ 

## **BEDROOM 3**

2.3m  $\times$  2.4m (7' 7"  $\times$  7' 10") (approx) UPVC double glazed window to rear and radiator.

#### **AGENT NOTES**

The floorplan is for illustrative purposes only. Fixtures and fittings do not represent the current state of the property. Not to scale and is meant as a guide only.