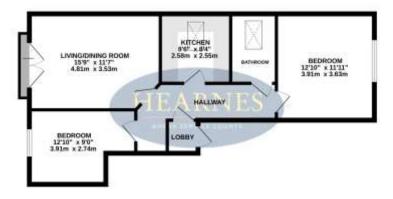

## TOP FLOOR 687 sq.ft. (63.8 sq.m.) approx.

TOTAL PLANE AND A CITY OF SALES AND A SALE

A modern two bedroom top floor apartment located in a highly sought after location within easy reach of the popular Southbourne High Street and only a moments walk to the seafront with the picturesque Hengistbury Head and Christchurch Town Centre all within easy reach. The property benefits from a modern kitchen and bathroom, lift, long lease and allocated parking. Offering an Ideal first time purchase or investment opportunity the property is offered for sale with no forward chain.

For illustrative purposes only - not to scale.