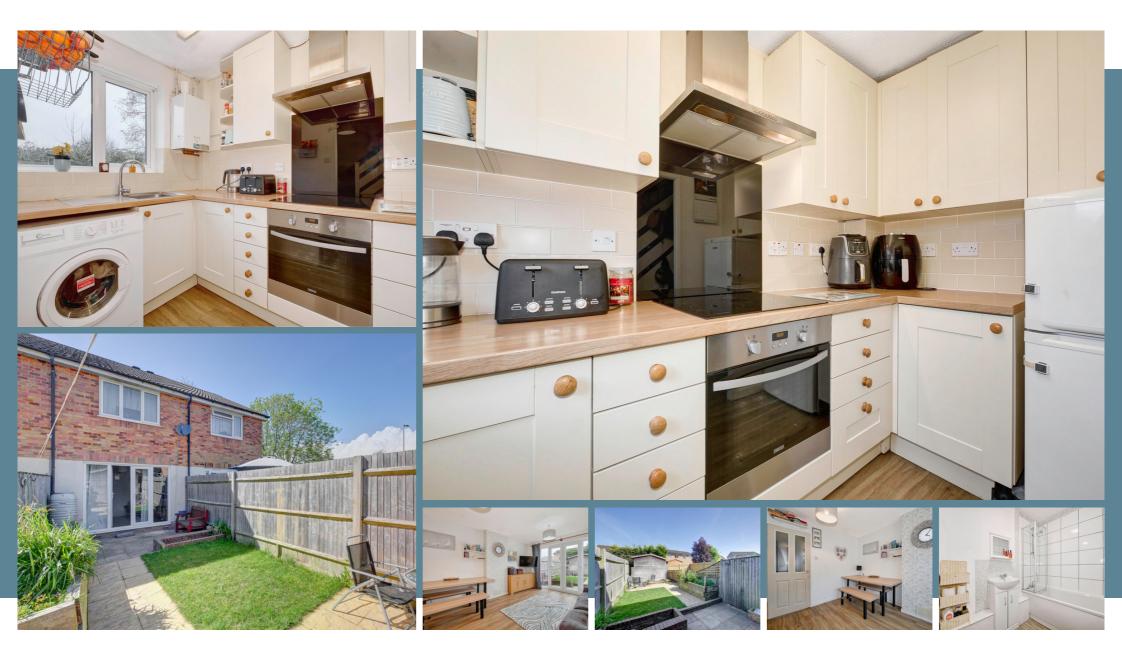

WATCH THE FILM AND 3D TOUR and view EXPERT PHOTOGRAPHY at craneandco.co.uk (ALL PROVIDED FREE FOR ALL OUR SELLERS)

Located in a highly sought-after family-friendly area, this charming home features two bright double bedrooms, a spacious living area and a cosy kitchen. Its an ideal choice for those looking to downsize or take their first step onto the property ladder. One of its standout benefits is its tucked-away location, just a short distance from the highly regarded Hawks Farm Primary School. Additional perks include two allocated parking spaces and a low-maintenance garden, offering even more appeal to this home.

#### Main Features

- Mid Terrace Home
- 2 Double Bedrooms
- Ideal Family Location
- Ideal First Time Buyers Home
- 2 Parking Spaces
- Garden

Price Guide £245,000 - £260,000 Freebold

### Room Sizes

Hallway Kitchen -10' 1" x 5' 8" Living/Dining Room - 14' 5" x 11' 8" Landing Bedroom 1 - 11' 9" x 9' 2" Bedroom 2 - 11' 7" x 8' 0" Bathroom Outside Front Garden Rear Garden

26 Quinnell Drive, Hailsham, East Sussex BN27 1QN