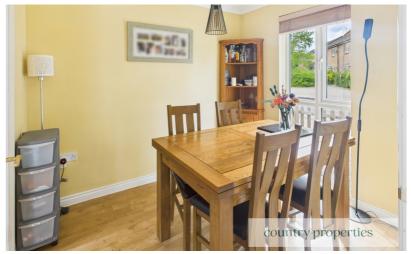

#### **Dining Room**

Door from entrance hall leads to a laminated flooring dining room with double glazed window to front. Wall mounted radiator with an open doorway to kitchen.