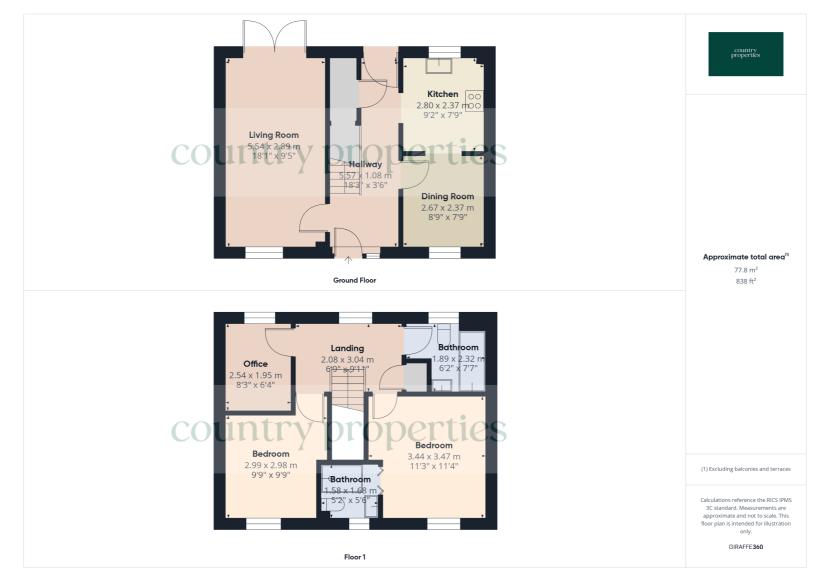

#### **GROUND FLOOR**

#### **Entrance Hall**

Doors leading to all rooms on the ground floor, Wood flooring, Radiator wall mounted, staircase leading to 1st floor. Under stairs cupboard. Door leading to rear garden. telephone point and BT point.

#### Living Room

Door from entrance hall with the continuation of wood flooring. Double glazed uPVC windows to front and double glazed uPVC French doors to rear. TV point, Ethernet point. Wall mounted radiator.

#### Kitchen

Door from entrance hall leads to a tiled floor kitchen. Ample floor and wall mounted storage cupboards with wood affect frontage., Integrated fridge freezer, Beko dishwasher, ZANUSSI oven and Bosch hob with extractor fan over. Space for washing machine. Stainless steel sink basin with chrome mixer tap over. Roll edge worktops. Sunken ceiling downlighters and tiled splash back

#### **Dining Room**

Door from entrance hall leads to a laminated flooring dining room with double glazed window to front. Wall mounted radiator with an open doorway to kitchen.

#### Downstairs W/C

Two piece bathroom suite comprising of low level WC with dual flush and sink basin with mixer tap and vanity unit beneath. Obscure double glazed window to rear. Wall mounted radiator. Tiled flooring and half tiled walls.

#### FIRST FLOOR

#### Landing

Carpeted landing with doors leading to all bedrooms and main bathroom. Wall mounted radiator beneath double glazed window to rear. Storage cupboard. Access to loft.

#### Bedroom 1

Carpeted master bedroom with built in wardrobes. Radiator. Double glazed uPVC window to front.

#### En- suite

Three piece en-suite comprising of low level W/C with dual flush, sink basin with chrome mixer tap with vanity unit beneath, shower cubical with rainfall shower and attachment and glass sliding doors. Tiled flooring and walls. Wall mounted radiator. Extractor fan. Double glazed Obscure window to front. Sunken ceiling downlighters

#### Bedroom 2

Door from entrance hall leads to a carpeted double bedroom with built in wardrobes. wall mounted radiator beneath a double glazed uPVC window.

#### Bedroom 3

Door from entrance hall leads to a carpeted single bedroom/office. Wall mounted radiator beneath a double glazed uPVC window to rear.

#### Bathroom

Door from landing leads to a fully tiled three piece bathroom suite comprising of low level W/C with dual flush, sink basin with chrome mixer tap with vanity unit beneath, L-shaped bathtub with chrome mixer tap add rainfall shower over. Sunken ceiling downlighters. Heated towel rail wall mounted. Obscure double glazed uPVC window to rear.