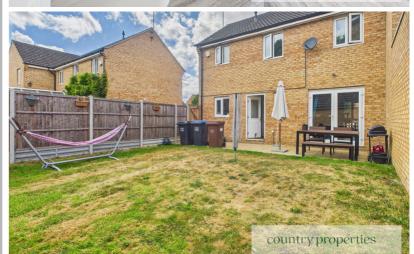

#### **Rear Garden**

Paved area, mainly laid to lawn with six foot fence surround, outdoor tap, outdoor socket, gated side access.

#### Front Garden

Graveled front garden with paved walkway to door. 2ft fence surround