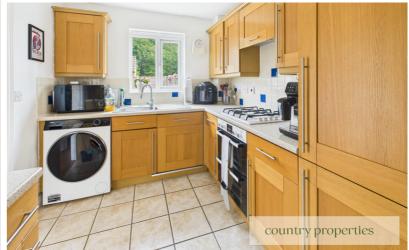

#### Kitchen

Door from entrance hall leads to a tiled floor kitchen. Ample floor and wall mounted storage cupboards with wood affect frontage., Integrated fridge freezer, Beko dishwasher, ZANUSSI oven and Bosch hob with extractor fan over. Space for washing machine. Stainless steel sink basin with chrome mixer tap over. Roll edge worktops. Sunken ceiling downlighters and tiled splash back