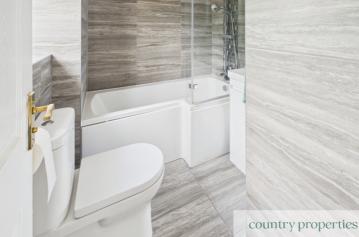

#### Bathroom

Door from landing leads to a fully tiled three piece bathroom suite comprising of low level W/C with dual flush, sink basin with chrome mixer tap with vanity unit beneath, L-shaped bathtub with chrome mixer tap add rainfall shower over. Sunken ceiling downlighters. Heated towel rail wall mounted. Obscure double glazed uPVC window to rear.