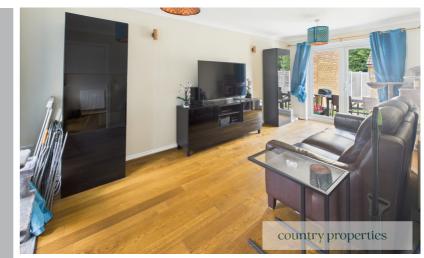

#### Living Room

Door from entrance hall with the continuation of wood flooring. Double glazed uPVC windows to front and double glazed uPVC French doors to rear. TV point, Ethernet point. Wall mounted radiator.