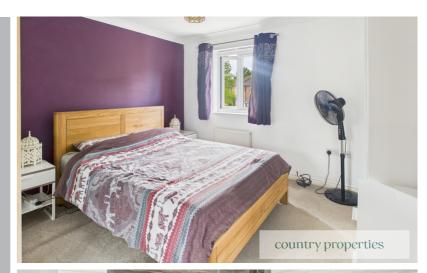

#### Bedroom 1

Carpeted master bedroom with built in wardrobes. Radiator. Double glazed uPVC window to front.

#### Bedroom 2

Door from entrance hall leads to a carpeted double bedroom with built in wardrobes. wall mounted radiator beneath a double glazed uPVC window.

#### Bedroom 3

Door from entrance hall leads to a carpeted single bedroom/office. Wall mounted radiator beneath a double glazed uPVC window to rear.