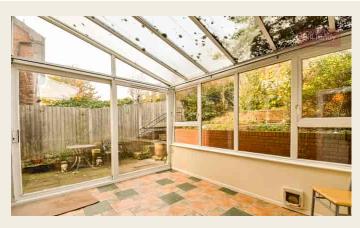

### **CONSERVATORY**

 $3.50m \times 2.90m (11' 6" \times 9' 6")$  being UPVC double glazed and having a double radiator, tiled flooring and sliding door to outside.