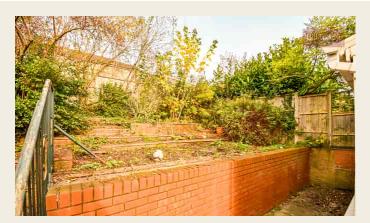

### **OUTSIDE**

The property is set back from the road with driveway parking and foregarden. To the rear of the property is a slabbed patio area and steps rising to a tiered garden with retaining walls, mature shrubs and plants and fenced perimeters.