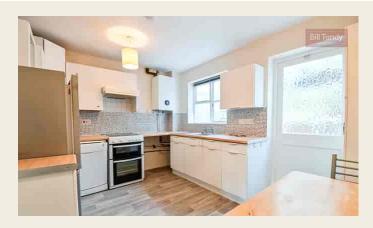

### **DINING KITCHEN**

3.86m x 2.92m (12' 8" x 9' 7") having pre-formed work surface space with base storage cupboards and drawers, wall mounted storage cupboards, space for fridge/freezer and cooker with extractor hood, wall mounted Worcester combination gas central heating boiler, single drainer stainless steel sink unit, tiled splashbacks, vinyl floor covering, radiator, space for breakfast table and glazed door and window to: