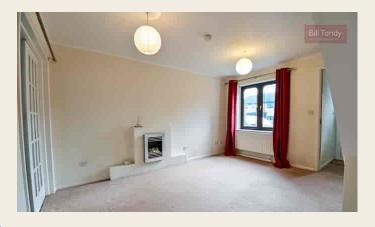

### LOUNGE

4.25 m x 3.86 m (13' 11" x 12' 8") having UPVC double glazed window to front, double radiator, fireplace, coving, stairs leading off and glazed double doors to: