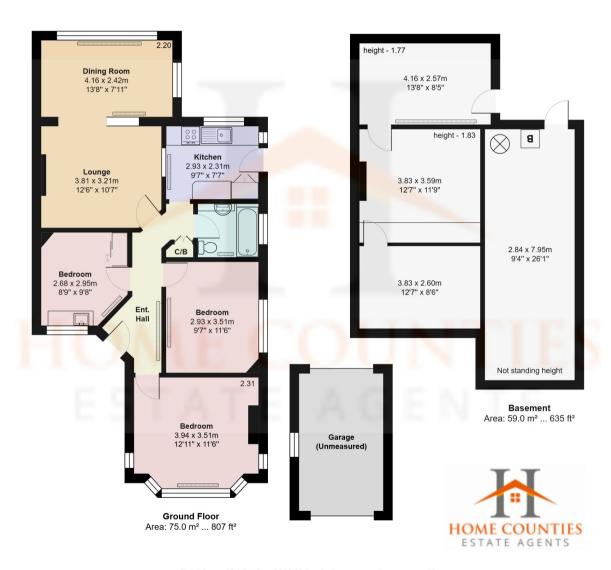

## £650,000 Freehold

Exciting Development Opportunity -Detached Bungalow in Potters Bar

This detached bungalow, situated on a prestigious road in Potters Bar, presents an exceptional opportunity for modernisation, extension, or a complete rebuild. Offered chain-free, the property offers great potential to create a stunning family home.

A unique highlight of this home is the basement with two rooms, offering potential for further excavation to increase usable living space. With scope to extend to the side and rear, convert the loft, or undertake a complete rebuild (STPP), this property is perfect for developers or buyers looking to create their dream home.

Don't miss out on this rare opportunity—contact us today for more details!

Total Area: 134.0 m² ... 1442 ft² (excluding garage (unmeasured))

All measurements are approximate and for display purposes only