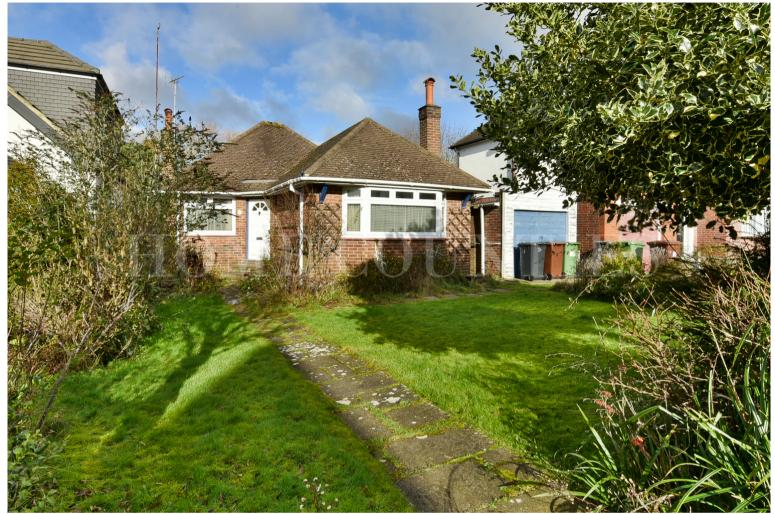

## £650,000 Freehold

Exciting Development Opportunity -Detached Bungalow in Potters Bar

This detached bungalow, situated on a prestigious road in Potters Bar, presents an exceptional opportunity for modernisation, extension, or a complete rebuild. Offered chain-free, the property offers great potential to create a stunning family home.

A unique highlight of this home is the basement with two rooms, offering potential for further excavation to increase usable living space. With scope to extend to the side and rear, convert the loft, or undertake a complete rebuild (STPP), this property is perfect for developers or buyers looking to create their dream home.