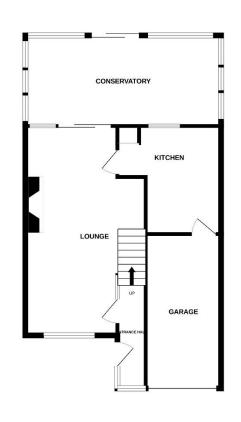

# **Ground Floor**

Lounge21'10"x9'5" maxKitchen/breakfast room11'3"x10'10"Conservatory20'5"x9'5"

#### **First Floor**

Bedroom 1 Bedroom 2 Bedroom 3 Bathroom

#### Outside

Garage

16′1″x7′8″

12'6"x9'10"

9'5"x8'6" max

12'6"x7'9"

8'10"x5'5"