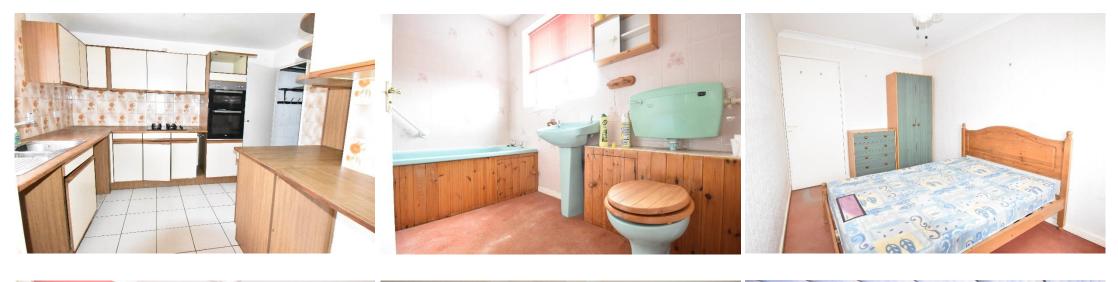

The kitchen/breakfast room is fitted with a range of wall and base units with an integrated gas hob and electric double oven. A door leads from the kitchen into the garage.

On the first floor there are three bedrooms all benefitting from wardrobes. The bathroom is fitted with a panel bath, pedestal wash basin and low level wc.