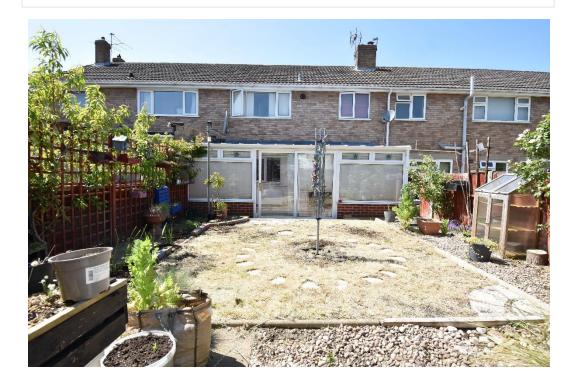

Throughout the property benefits from gas central heating and double glazed windows.

Outside the garden has clearly been loved in the past and has a lawn, planted borders, attractive patio areas, greenhouse and garden shed.