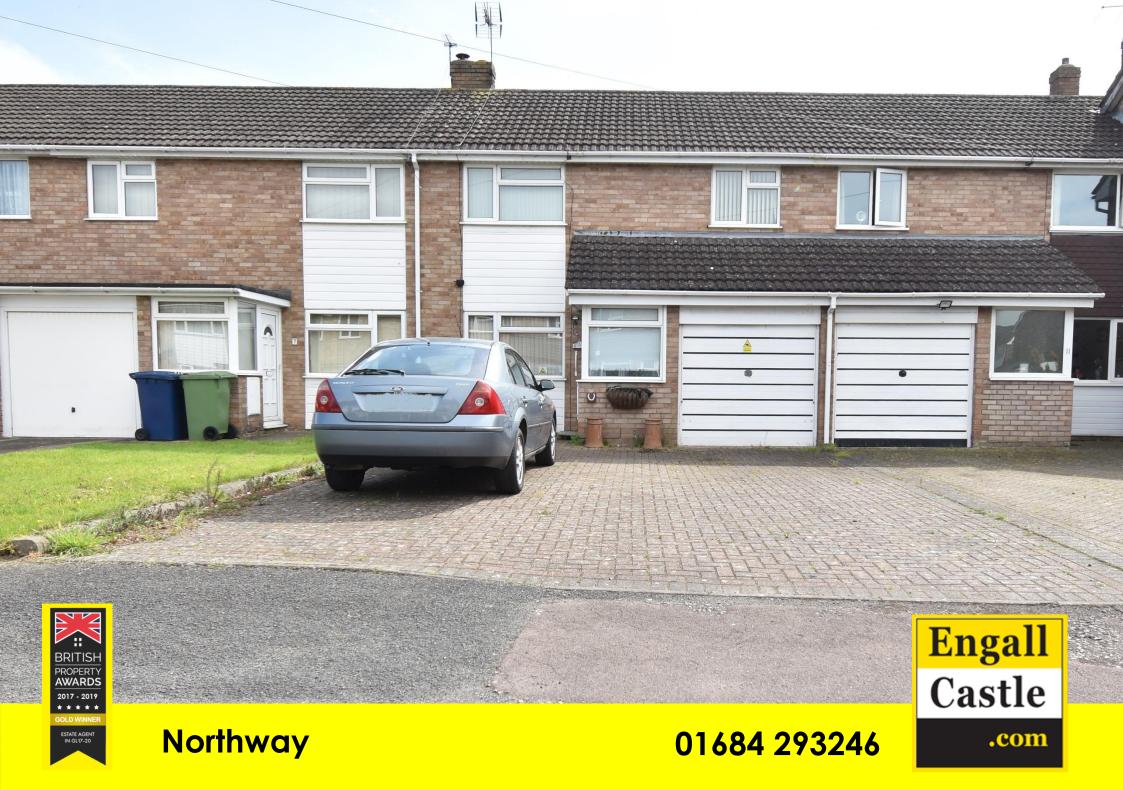

# 9 Stanford Road, Northway, Tewkesbury, GL20 8QU

This is a traditionally built mid terrace home, offering generously proportioned accommodation throughout.

On the ground floor there is a dual aspect lounge with attractive ornamental fire surround with inset electric fire. Patio doors open into the large conservatory, the perfect space to enjoy the garden.

At the front there is ample block paved driveway parking for at least 2 cars.

Located in the popular area of Northway, it is within easy walking distance of the local shops, primary school and open green areas.