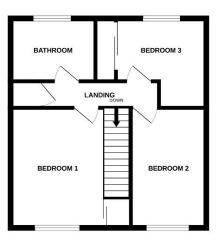

# **Ground Floor**

Lounge21'10"x9'5" maxKitchen/breakfast room11'3"x10'10"Conservatory20'5"x9'5"

#### **First Floor**

Bedroom 1 Bedroom 2 Bedroom 3 Bathroom

#### Outside

Garage

16′1″x7′8″

12'6"x9'10"

9'5"x8'6" max

12'6"x7'9"

8'10"x5'5"