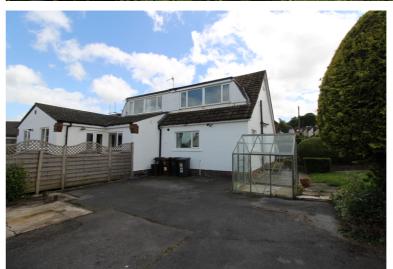

## **FULL DESCRIPTION**

An ideal purchase for the growing family is this spacious three bedroom semi-detached property situated in the popular village location of Steeton with excellent access to Airedale General Hospital. The well proportioned accommodation comprises of an entrance hall, spacious lounge with electric coal affect fire, radiator, double glazed window to the front. The kitchen has an attractive range of modern base and wall mounted units, integrated oven, hob, extractor fan, double glazed window to the rear, spacious storage cupboard. The shower room is on this level having a double shower cubicle, WC, wash hand basin. To the first floor there are three bedrooms, the master having an en-suite wash room with WC and wash hand basin. Externally the property is situated on a generous corner plot having ample parking to the rear and gardens to the side and front. Offered for sale with no onward chain, EPC rating is D.