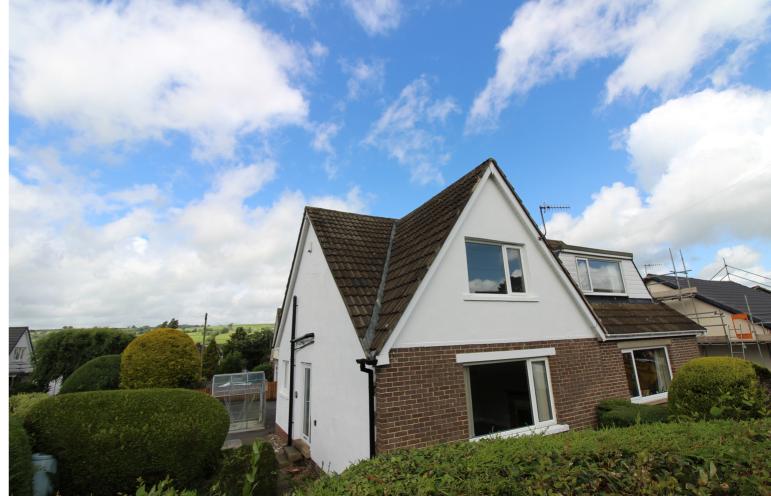

## **FULL DESCRIPTION**

An ideal purchase for the growing family is this spacious three bedroom semi-detached property situated in the popular village location of Steeton with excellent access to Airedale General Hospital. The well proportioned accommodation comprises of an entrance hall, spacious lounge with electric coal affect fire, radiator, double glazed window to the front. The kitchen has an attractive range of modern base and wall mounted units, integrated oven, hob, extractor fan, double glazed window to the rear, spacious storage cupboard. The shower room is on this level having a double shower cubicle, WC, wash hand basin. To the first floor there are three bedrooms, the master having an en-suite wash room with WC and wash hand basin. Externally the property is situated on a generous corner plot having ample parking to the rear and gardens to the side and front. Offered for sale with no onward chain, EPC rating is D.