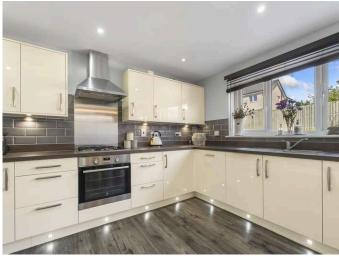

- + A modern, four-bedroom, detached family home located within the Eastern Expansion of Dunfermline
- + Range of amenities available within Duloch Park including restaurants, coffee shops, private and public gyms, cinema and mini golf
- + Transport links close to hand via M90 motorway, Inverkeithing
  Train Station and Park and Ride
- + Primary Schooling within walking distance with bus services to secondary school
- + Entrance vestibule leading to spacious lounge at the front of the property with stairs leading to upstairs accommodation
- + Modern kitchen dining with ample storage and built-in appliances. Space for dining table and chairs. French doors leading to rear garden.
- + Modern WC and Utility to complete the accommodation on ground floor.
- + Master bedroom with large, mirrored wardrobes and access to a modern, en suite shower room
- + Three further bedrooms, with fitted wardrobes and space for free standing furniture
- + Tiled family bathroom with three-piece suite
- + Large private garden to the rear consisting of turf and patio
- + Gas central heating and double glazing
- + Driveway for several cars, and integral single garage
- + A perfect family home in a highly sought-after, residential location and viewing comes highly recommended.

Living Room 4.17 m x 5.16 m / 13'8" x 16'11" Bedroom 3 2.25 m x 2.92 m / 7'5" x 9'7"

Dining Area 2.24 m x 2.94 m / 7'4" x 9'8" Bedroom 4 2.30 m x 3.77 m / 7'7" x 12'4"

Kitchen 2.75 m x 4.14 m / 9'0" x 13'7" Bathroom 2.30 m x 1.69 m / 7'7" x 5'7"