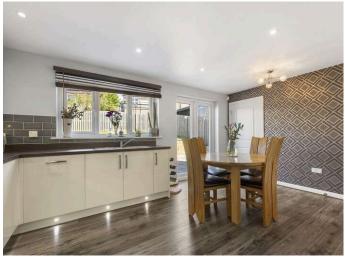

- + A modern, four-bedroom, detached family home located within the Eastern Expansion of Dunfermline
- + Range of amenities available within Duloch Park including restaurants, coffee shops, private and public gyms, cinema and mini golf
- + Transport links close to hand via M90 motorway, Inverkeithing
  Train Station and Park and Ride
- + Primary Schooling within walking distance with bus services to secondary school
- + Entrance vestibule leading to spacious lounge at the front of the property with stairs leading to upstairs accommodation
- + Modern kitchen dining with ample storage and built-in appliances. Space for dining table and chairs. French doors leading to rear garden.
- + Modern WC and Utility to complete the accommodation on ground floor.
- + Master bedroom with large, mirrored wardrobes and access to a modern, en suite shower room
- + Three further bedrooms, with fitted wardrobes and space for free standing furniture
- + Tiled family bathroom with three-piece suite
- + Large private garden to the rear consisting of turf and patio
- + Gas central heating and double glazing
- + Driveway for several cars, and integral single garage
- + A perfect family home in a highly sought-after, residential location and viewing comes highly recommended.

Living Room 4.17 m x 5.16 m / 13'8" x 16'11" Bedroom 3 2.25 m x 2.92 m / 7'5" x 9'7"

Dining Area 2.24 m x 2.94 m / 7'4" x 9'8" Bedroom 4 2.30 m x 3.77 m / 7'7" x 12'4"

Kitchen 2.75 m x 4.14 m / 9'0" x 13'7" Bathroom 2.30 m x 1.69 m / 7'7" x 5'7"