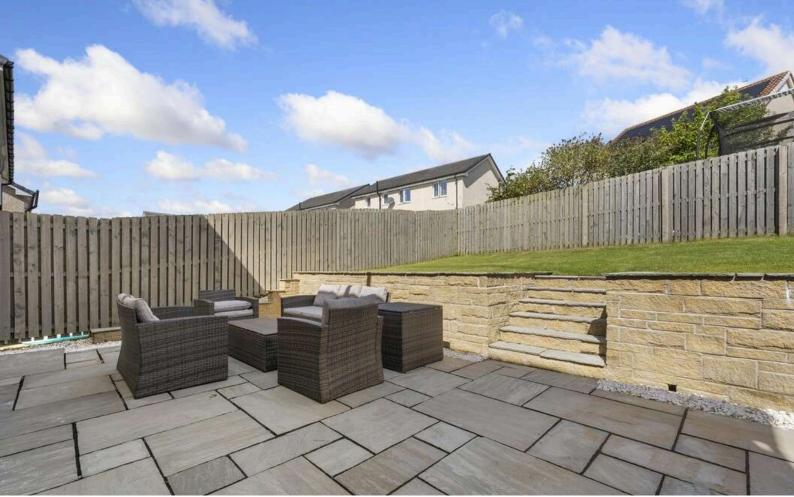

- + A modern, four-bedroom, detached family home located within the Eastern Expansion of Dunfermline
- + Range of amenities available within Duloch Park including restaurants, coffee shops, private and public gyms, cinema and mini golf
- + Transport links close to hand via M90 motorway, Inverkeithing
  Train Station and Park and Ride
- + Primary Schooling within walking distance with bus services to secondary school
- + Entrance vestibule leading to spacious lounge at the front of the property with stairs leading to upstairs accommodation
- + Modern kitchen dining with ample storage and built-in appliances. Space for dining table and chairs. French doors leading to rear garden.
- + Modern WC and Utility to complete the accommodation on ground floor.
- + Master bedroom with large, mirrored wardrobes and access to a modern, en suite shower room
- + Three further bedrooms, with fitted wardrobes and space for free standing furniture
- + Tiled family bathroom with three-piece suite
- + Large private garden to the rear consisting of turf and patio
- + Gas central heating and double glazing
- + Driveway for several cars, and integral single garage
- + A perfect family home in a highly sought-after, residential location and viewing comes highly recommended.