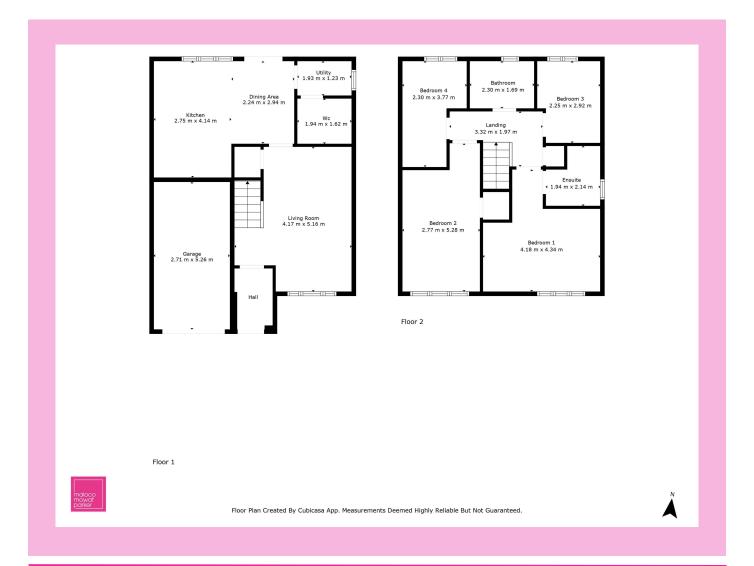

Living Room 4.17 m x 5.16 m / 13'8" x 16'11" Bedroom 3 2.25 m x 2.92 m / 7'5" x 9'7"

Dining Area 2.24 m x 2.94 m / 7'4" x 9'8" Bedroom 4 2.30 m x 3.77 m / 7'7" x 12'4"

Kitchen 2.75 m x 4.14 m / 9'0" x 13'7" Bathroom 2.30 m x 1.69 m / 7'7" x 5'7"

Bedroom 1 4.18 m x 4.34 m / 13'9" x 14'3" Ensuite 1.94 m x 2.14 m / 6'4" x 7'0"

Bedroom 2 2.77 m x 5.28 m / 9'1" x 17'4"