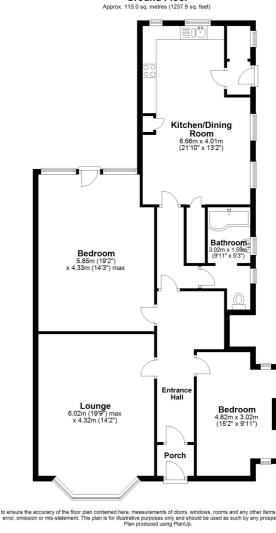

www.burnapandabel.co.uk

Email folkestone@burnapandabel.co.uk

Phone 01303 258590

www.burnapandabel.co.uk

Porch **Entrance Hall** Lounge 19' 9" x 14' 2" (6.02m x 4.32m) Kitchen/Dining Room 21' 10" x 13' 2" (6.65m x 4.01m) Bathroom 9' 11" x 5' 3" (3.02m x 1.60m) **Bedroom One** 19' 2" x 14' 3" (5.84m x 4.34m) Bedroom Two 15' 2" x 9' 11" (4.62m x 3.02m) Cellar Rear Garden Off Road Parking The property has off road parking at the front on a first come, first served basis.

Ground Floor

ents of doors, windows, rooms and any other items are approximate and no responsibility is taken for any es only and should be used as such by any prospective purchaser. using PlanUp.