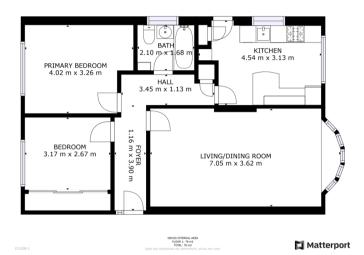

c Location
- Modern Breakfast Kitchen
- · Gardens to the Front and Rear

- · Well Presented Detached Bungalow
- Open Plan Lounge Diner
- Two Double Bedrooms
- Garage & Driveway Allowing For Off Road Parking

£240,000

**For Sale** 



Tel: 01302 247754 Email: info@thepropertyhive.co.uk Web: www.thepropertyhive.co.uk

#### **Owner's View**

3D Virtual Tour Available-Don't forget that you can also check availability for viewings online via a visit to our website... This spacious detached bungalow is situated on a quiet cul de sac. The property is presented to a high standard and ready to move straight into. Close by and within walking distance is the bus terminus, lovely walks, and local shops. Call now to not miss an opportunity of viewing this house!

### **Ground Floor**

### Floor Plan



### **Lounge Diner**





### **Breakfast Kitchen**





**Bedroom One** 





Tel: 01302 247754 Email: info@thepropertyhive.co.uk Web: www.thepropertyhive.co.uk



### **Bedroom Two**



**Bathroom** 



**External** 

#### Front Garden



Rear Garden





### **Property Information Form**

Council Tax Band -

Utilities - Mains Gas, Mains Electricity, Mains Water

Water Meter -

Average Annual Electricity Bills -

Average Annual Gas Bills -

Average Annual Water Bills -

Tenure -

Solar Panels -



Tel: 01302 247754 Email: info@thepropertyhive.co.uk Web: www.thepropertyhive.co.uk

Space Heating System -

Approximate Heating System Installation Date -

Water Heating System -

Approximate Water Heating Installation Date -

Boiler Location -

Approximate Electrical System Installation Date