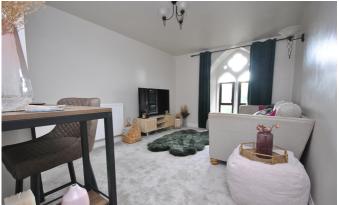

### DESCRIPTION

Located on the first floor, the property is situated at the back of the building. Entering through the front door, you are welcomed into a spacious, L-shaped hallway. To the right, there is one of the bedrooms. This room has a large, arched feature window that over looks the communal garden. To the left of the hallway, there is a large master bedroom which also has a large arched feature window and benefits from a built in wardrobe. The living room and kitchen are situated at the end of the hallway. Fitted with an array of wall and base units, the kitchen provides ample storage space. It also has a five ring range gas cooker, extractor fan, ceramic sink with drainer, has space for white appliances and the character continues with the large, archway feature window. The living room is spacious and provides space for sofas and a dining room table. The living room also has an arched feature window bringing in ample amount of light. There is a modern family bathroom which is fitted with a panelled bath with an overhead shower, basin and W/C.