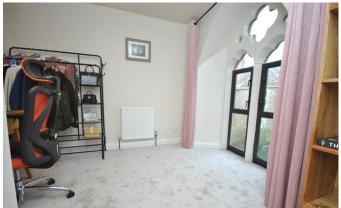

### DESCRIPTION

Located on the first floor, the property is situated at the back of the building. Entering through the front door, you are welcomed into a spacious, L-shaped hallway. To the right, there is one of the bedrooms. This room has a large, arched feature window that over looks the communal garden. To the left of the hallway, there is a large master bedroom which also has a large arched feature window and benefits from a built in wardrobe. The living room and kitchen are situated at the end of the hallway. Fitted with an array of wall and base units, the kitchen provides ample storage space. It also has a five ring range gas cooker, extractor fan, ceramic sink with drainer, has space for white appliances and the character continues with the large, archway feature window. The living room is spacious and provides space for sofas and a dining room table. The living room also has an arched feature window bringing in ample amount of light. There is a modern family bathroom which is fitted with a panelled bath with an overhead shower, basin and W/C.