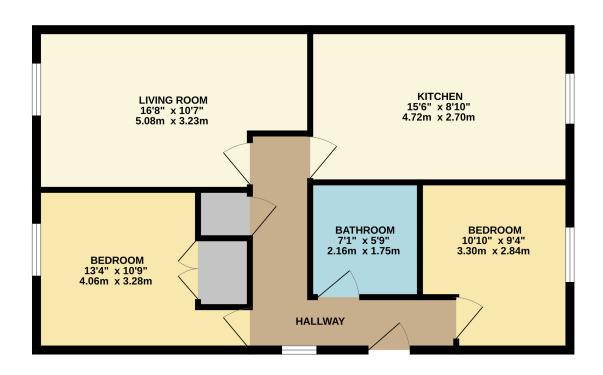

to Wells, Cheddar and Weston Super

Mare. Bristol and Bath are within daily commuting distance and the nearest M5 motorway junction is c.10 miles. Bristol International Airport is c.12 miles.

#### **TENURE**

Leasehold with approx. 969 years remaining.

#### **SERVICES**

All Mains Services

#### **LOCAL AUTHORITY**

Somerset County Council

#### **HEATING**

Gas Central Heating

#### **VIEWINGS**

Strictly by appointment only-please contact Cooper and Tanner

#### **DIRECTIONS**

From our offices in Union Street, Cheddar turn left at the Market Cross taking the Wells road into the village of Draycott. Take the turning left into New Road where the building will be found on your left hand side. The entrance to Flat 2 is situated to the rear of the building.









### **GROUND FLOOR**



### CHEDDAR OFFICE

Telephone 01934 740055 Unit 2, Union Street, Cheddar, Somerset BS27 3NA cheddar@cooperandtanner.co.uk