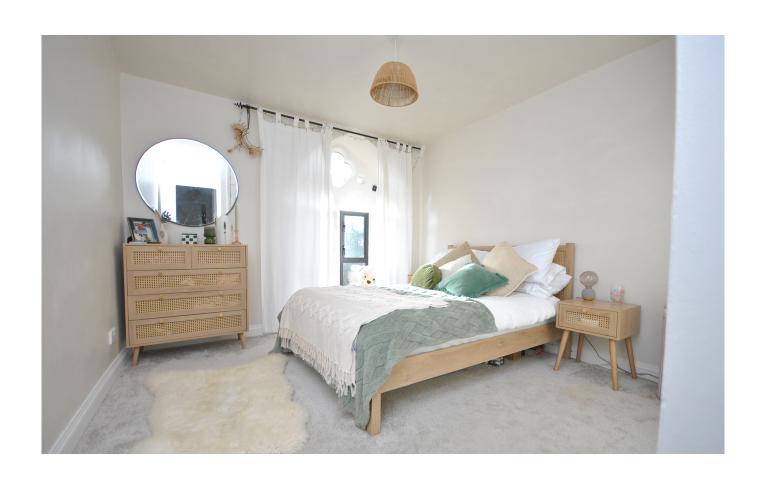

### DESCRIPTION

Located on the first floor, the property is situated at the back of the building. Entering through the front door, you are welcomed into a spacious, L-shaped hallway. To the right, there is one of the bedrooms. This room has a large, arched feature window that over looks the communal garden. To the left of the hallway, there is a large master bedroom which also has a large arched feature window and benefits from a built in wardrobe. The living room and kitchen are situated at the end of the hallway. Fitted with an array of wall and base units, the kitchen provides ample storage space. It also has a five ring range gas cooker, extractor fan, ceramic sink with drainer, has space for white appliances and the character continues with the large, archway feature window. The living room is spacious and provides space for sofas and a dining room table. The living room also has an arched feature window bringing in ample amount of light. There is a modern family bathroom which is fitted with a panelled bath with an overhead shower, basin and W/C.