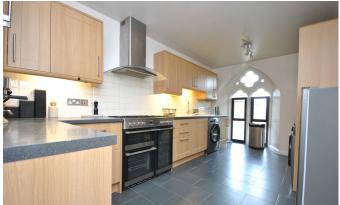

### DESCRIPTION

Located on the first floor, the property is situated at the back of the building. Entering through the front door, you are welcomed into a spacious, L-shaped hallway. To the right, there is one of the bedrooms. This room has a large, arched feature window that over looks the communal garden. To the left of the hallway, there is a large master bedroom which also has a large arched feature window and benefits from a built in wardrobe. The living room and kitchen are situated at the end of the hallway. Fitted with an array of wall and base units, the kitchen provides ample storage space. It also has a five ring range gas cooker, extractor fan, ceramic sink with drainer, has space for white appliances and the character continues with the large, archway feature window. The living room is spacious and provides space for sofas and a dining room table. The living room also has an arched feature window bringing in ample amount of light. There is a modern family bathroom which is fitted with a panelled bath with an overhead shower, basin and W/C.