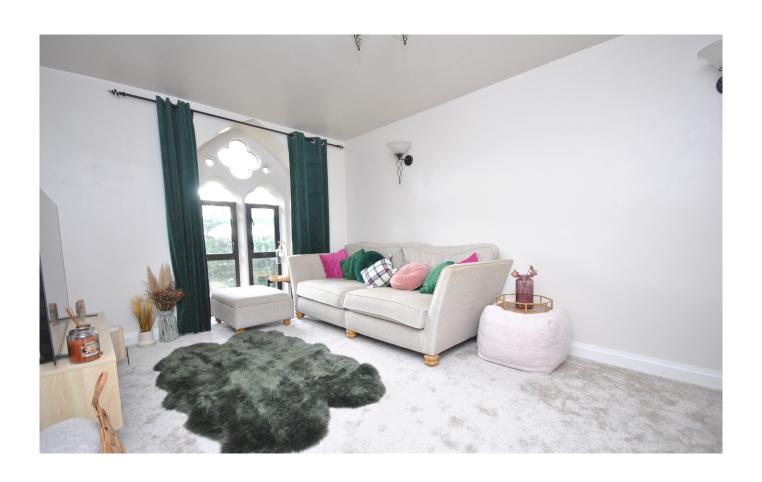

### DESCRIPTION

Located on the first floor, the property is situated at the back of the building. Entering through the front door, you are welcomed into a spacious, L-shaped hallway. To the right, there is one of the bedrooms. This room has a large, arched feature window that over looks the communal garden. To the left of the hallway, there is a large master bedroom which also has a large arched feature window and benefits from a built in wardrobe. The living room and kitchen are situated at the end of the hallway. Fitted with an array of wall and base units, the kitchen provides ample storage space. It also has a five ring range gas cooker, extractor fan, ceramic sink with drainer, has space for white appliances and the character continues with the large, archway feature window. The living room is spacious and provides space for sofas and a dining room table. The living room also has an arched feature window bringing in ample amount of light. There is a modern family bathroom which is fitted with a panelled bath with an overhead shower, basin and W/C.