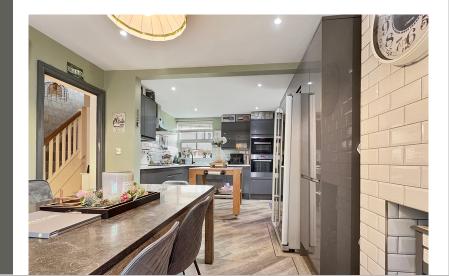

#### **Ground Floor**

**Entrance Porch/Hallway** 

Kitchen/Diner

21' 1" x 10' 6" (6.43m x 3.20m)