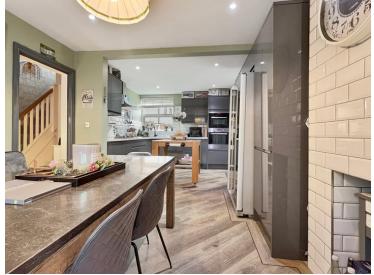

#### **Ground Floor**

**Entrance Porch/Hallway** 

Kitchen/Diner

21' 1" x 10' 6" (6.43m x 3.20m)