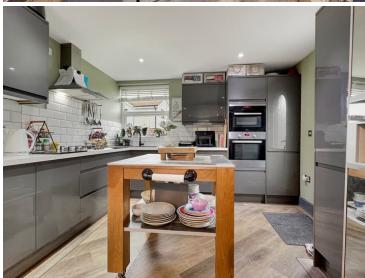

#### **Ground Floor**

**Entrance Porch/Hallway** 

Kitchen/Diner

21' 1" x 10' 6" (6.43m x 3.20m)