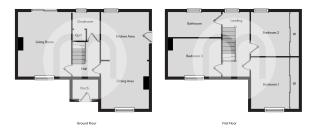

the Braintree town centre, the mainline train station, and both Primary & Secondary schooling, this stylish property lends itself perfectly to a purchaser seeking a 'turn-key' family home in an excellent area.



Call to view 01376 337400



# Property Details.

#### **Ground Floor**

**Entrance Porch/Hallway** 

Kitchen/Diner





21' 1" x 10' 6" (6.43m x 3.20m)

#### Lounge



13' 11" x 11' 11" (4.24m x 3.63m)

#### Cloakroom/WC



## Property Details.

#### First Floor

#### **Bedroom One**



11'0" x 10'11" (3.35m x 3.33m)

#### **Bedroom Two**



11'1" x 9'8" (3.38m x 2.95m)

#### **Bedroom Three**

11' 1" x 7' 10" (3.38m x 2.39m)

#### **Family Bathroom**



Outside

#### **Landscaped Rear Garden**



Driveway To The Front Of The Dwelling

### Property Details.

#### **Floorplans**



#### Location



We have not carried out a structural survey and the services, appliances and specific fittings have not been tested. All photographs, measurements, floor plans and distances referred to are given as a guide only and should not be relied upon for the purchase of carpets or any other fixtures or fittings. Gardens, roof terraces, balconies and communal gardens as well as tenure and lease details cannot have their accuracy guaranteed for intending purchasers. Lease details, service ground rent (where applicable) are given as a guide only and should be checked and confirmed by your solicitor prior to exchange of contracts.