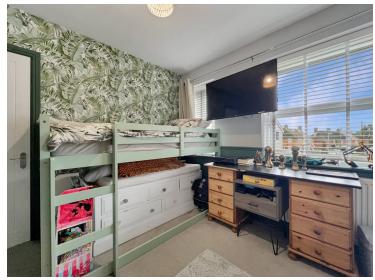

#### **Bedroom One**

11'0" x 10'11" (3.35m x 3.33m)

#### **Bedroom Two**

11'1" x 9'8" (3.38m x 2.95m)

#### **Bedroom Three**

11' 1" x 7' 10" (3.38m x 2.39m)