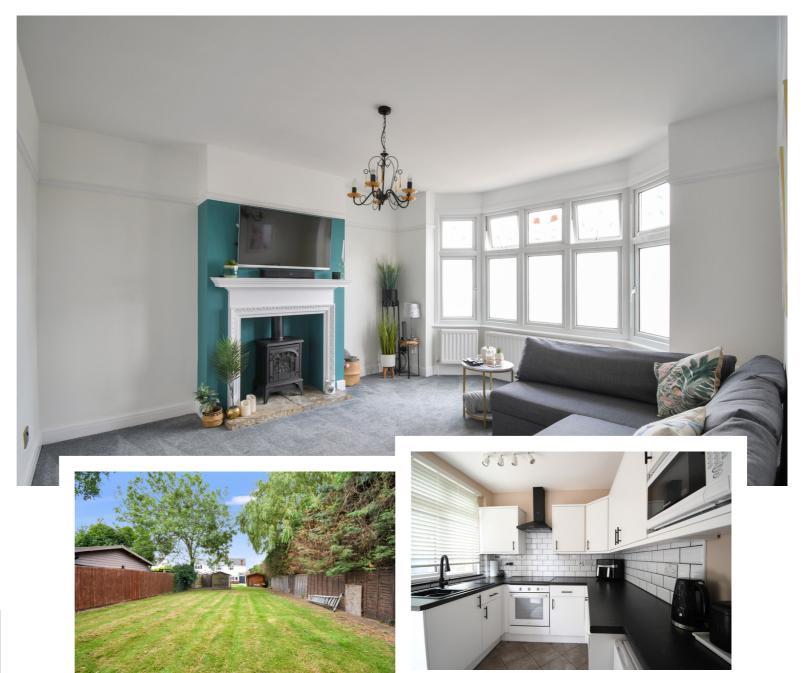

## £439,950

Waldens are delighted to receive instructions to sell this well presented 3 Bedroom extended bay fronted semi detached property. The property offers lounge, kitchen, cloakroom, dining room, 4 Piece bathroom suite. Lovely large conservatory that overlooks the rear garden which measures approximately 145ft in length. Also benefiting in the rear garden a self contained log cabin currently set up us a hairdressers salon.

• Well presented 3 Bedroom bay fronted semi-

detached property

- Cloakroom
- Lounge
- Kitchen
- Dining room
- Large conservatory
- 4 Piece bathroom suite
- Front providing off road parking
- Rear garden 145ft x 33ft
- Potential to extend to the side and rear (STPP)
  - Council Tax Band C
  - Energy Efficiency Rating D

Village location with a host of amenities and good road links

Entering the property into the entrance hall with stairs to the first floor, under stairs cupboard which is now the cloakroom. Doors leading to living areas. Lounge with fireplace, window to front aspect. Kitchen with a range of fitted units, built in oven and hob. Door to side aspect. Dining room with ample room to sit down and eat. Conservatory that leads from the dining room and provides a generous amount of room to entertain with French doors that lead out to the rear garden. On the first floor there are two double bedrooms and a single. Bathroom with bath, seperate shower cubicle, W.C and wash hand basin. On the outside the rear garden has a large patio area which makes an excellent entertaining area. As previously mentioned the rear garden measures 145ft in length by 33ft wide approximately. The length measurement of the garden is taken from the back of the boiler cupboard by the conservatory. Within the rear garden is the self contained cabin with it's own mains supply, aircon, power & light, cloakroom. Front garden providing off road parking.