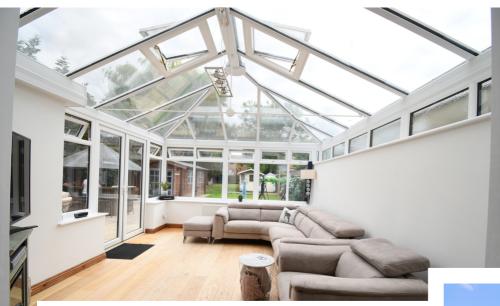

## £439,950

Waldens are delighted to receive instructions to sell this well presented 3 Bedroom extended bay fronted semi detached property. The property offers lounge, kitchen, cloakroom, dining room, 4 Piece bathroom suite. Lovely large conservatory that overlooks the rear garden which measures approximately 145ft in length. Also benefiting in the rear garden a self contained log cabin currently set up us a hairdressers salon.

Village location with a host of amenities and good road links

Entering the property into the entrance hall with stairs to the first floor, under stairs cupboard which is now the cloakroom. Doors leading to living areas. Lounge with fireplace, window to front aspect. Kitchen with a range of fitted units, built in oven and hob. Door to side aspect. Dining room with ample room to sit down and eat. Conservatory that leads from the dining room and provides a generous amount of room to entertain with French doors that lead out to the rear garden. On the first floor there are two double bedrooms and a single. Bathroom with bath, seperate shower cubicle, W.C and wash hand basin. On the outside the rear garden has a large patio area which makes an excellent entertaining area. As previously mentioned the rear garden measures 145ft in length by 33ft wide approximately. The length measurement of the garden is taken from the back of the boiler cupboard by the conservatory. Within the rear garden is the self contained cabin with it's own mains supply, aircon, power & light, cloakroom. Front garden providing off road parking.