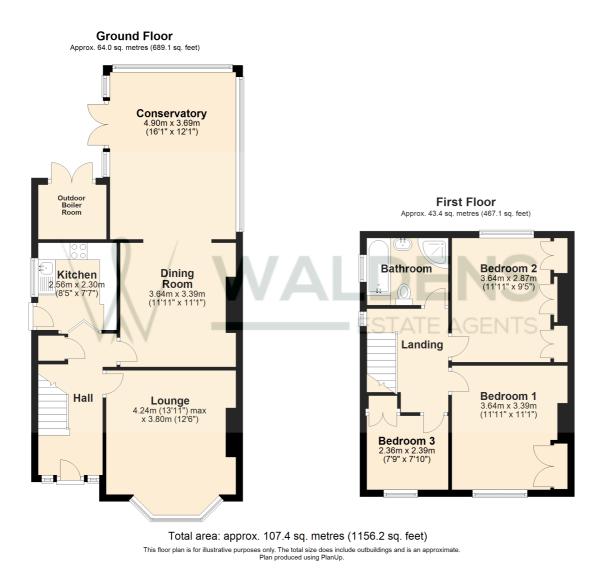

## £439,950

Waldens are delighted to receive instructions to sell this well presented 3 Bedroom extended bay fronted semi detached property. The property offers lounge, kitchen, cloakroom, dining room, 4 Piece bathroom suite. Lovely large conservatory that overlooks the rear garden which measures approximately 145ft in length. Also benefiting in the rear garden a self contained log cabin currently set up us a hairdressers salon.

• Well presented 3 Bedroom bay fronted semi-

detached property

- Cloakroom
- Lounge
- Kitchen
- Dining room
- Large conservatory
- 4 Piece bathroom suite
- Front providing off road parking
- Rear garden 145ft x 33ft
- Potential to extend to the side and rear (STPP)
  - Council Tax Band C
  - Energy Efficiency Rating D

Village location with a host of amenities and good road links

Entering the property into the entrance hall with stairs to the first floor, under stairs cupboard which is now the cloakroom. Doors leading to living areas. Lounge with fireplace, window to front aspect. Kitchen with a range of fitted units, built in oven and hob. Door to side aspect. Dining room with ample room to sit down and eat. Conservatory that leads from the dining room and provides a generous amount of room to entertain with French doors that lead out to the rear garden. On the first floor there are two double bedrooms and a single. Bathroom with bath, seperate shower cubicle, W.C and wash hand basin. On the outside the rear garden has a large patio area which makes an excellent entertaining area. As previously mentioned the rear garden measures 145ft in length by 33ft wide approximately. The length measurement of the garden is taken from the back of the boiler cupboard by the conservatory. Within the rear garden is the self contained cabin with it's own mains supply, aircon, power & light, cloakroom. Front garden providing off road parking.