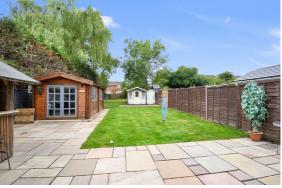

## £439,950

Waldens are delighted to receive instructions to sell this well presented 3 Bedroom extended bay fronted semi detached property. The property offers lounge, kitchen, cloakroom, dining room, 4 Piece bathroom suite. Lovely large conservatory that overlooks the rear garden which measures approximately 145ft in length. Also benefiting in the rear garden a self contained log cabin currently set up us a hairdressers salon.

Village location with a host of amenities and good road links

Entering the property into the entrance hall with stairs to the first floor, under stairs cupboard which is now the cloakroom. Doors leading to living areas. Lounge with fireplace, window to front aspect. Kitchen with a range of fitted units, built in oven and hob. Door to side aspect. Dining room with ample room to sit down and eat. Conservatory that leads from the dining room and provides a generous amount of room to entertain with French doors that lead out to the rear garden. On the first floor there are two double bedrooms and a single. Bathroom with bath, seperate shower cubicle, W.C and wash hand basin. On the outside the rear garden has a large patio area which makes an excellent entertaining area. As previously mentioned the rear garden measures 145ft in length by 33ft wide approximately. The length measurement of the garden is taken from the back of the boiler cupboard by the conservatory. Within the rear garden is the self contained cabin with it's own mains supply, aircon, power & light, cloakroom. Front garden providing off road parking.