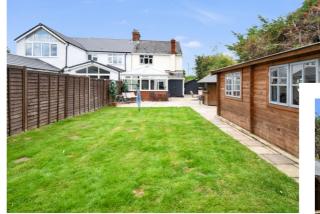

## £439,950

Waldens are delighted to receive instructions to sell this well presented 3 Bedroom extended bay fronted semi detached property. The property offers lounge, kitchen, cloakroom, dining room, 4 Piece bathroom suite. Lovely large conservatory that overlooks the rear garden which measures approximately 145ft in length. Also benefiting in the rear garden a self contained log cabin currently set up us a hairdressers salon.

• Well presented 3 Bedroom bay fronted semi-

detached property

- Cloakroom
- Lounge
- Kitchen
- Dining room
- Large conservatory
- 4 Piece bathroom suite
- Front providing off road parking
- Rear garden 145ft x 33ft
- Potential to extend to the side and rear (STPP)
  - Council Tax Band C
  - Energy Efficiency Rating D

Village location with a host of amenities and good road links

Entering the property into the entrance hall with stairs to the first floor, under stairs cupboard which is now the cloakroom. Doors leading to living areas. Lounge with fireplace, window to front aspect. Kitchen with a range of fitted units, built in oven and hob. Door to side aspect. Dining room with ample room to sit down and eat. Conservatory that leads from the dining room and provides a generous amount of room to entertain with French doors that lead out to the rear garden. On the first floor there are two double bedrooms and a single. Bathroom with bath, seperate shower cubicle, W.C and wash hand basin. On the outside the rear garden has a large patio area which makes an excellent entertaining area. As previously mentioned the rear garden measures 145ft in length by 33ft wide approximately. The length measurement of the garden is taken from the back of the boiler cupboard by the conservatory. Within the rear garden is the self contained cabin with it's own mains supply, aircon, power & light, cloakroom. Front garden providing off road parking.