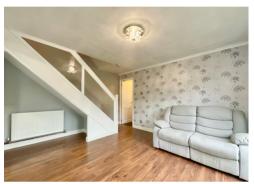

An entrance porch provides access to a decent sized lounge area overlooking the rear garden, with balustrade glass stairs leading to the first floor. An open arch breakfast bar leading to the kitchen which is fitted with a varied range of base and wall units. The first floor consists of a landing area with a cupboard, leading to a large double bedroom with wardrobe and a bathroom with a shower over bath.