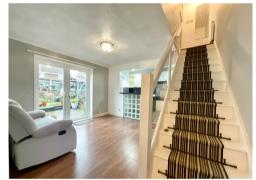

An entrance porch provides access to a decent sized lounge area overlooking the rear garden, with balustrade glass stairs leading to the first floor. An open arch breakfast bar leading to the kitchen which is fitted with a varied range of base and wall units. The first floor consists of a landing area with a cupboard, leading to a large double bedroom with wardrobe and a bathroom with a shower over bath.