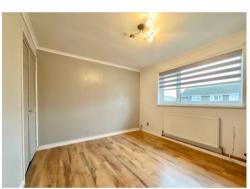

An entrance porch provides access to a decent sized lounge area overlooking the rear garden, with balustrade glass stairs leading to the first floor. An open arch breakfast bar leading to the kitchen which is fitted with a varied range of base and wall units. The first floor consists of a landing area with a cupboard, leading to a large double bedroom with wardrobe and a bathroom with a shower over bath.