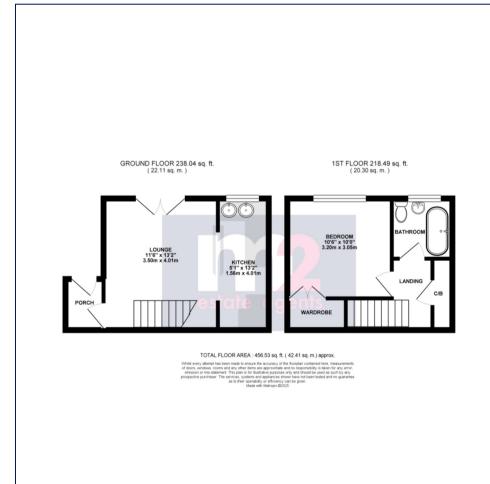

An entrance porch provides access to a decent sized lounge area overlooking the rear garden, with balustrade glass stairs leading to the first floor. An open arch breakfast bar leading to the kitchen which is fitted with a varied range of base and wall units. The first floor consists of a landing area with a cupboard, leading to a large double bedroom with wardrobe and a bathroom with a shower over bath.