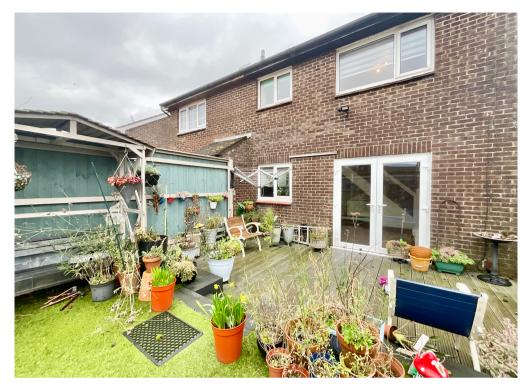

To the front of the property there is a forecourt which has been planted with shrubs.

The rear of the property has a timber decked seating area which then leads onto a garden laid with Astro-turf, raised beds potentially laid with slate and enclosed by fencing.