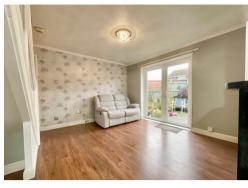

An entrance porch provides access to a decent sized lounge area overlooking the rear garden, with balustrade glass stairs leading to the first floor. An open arch breakfast bar leading to the kitchen which is fitted with a varied range of base and wall units. The first floor consists of a landing area with a cupboard, leading to a large double bedroom with wardrobe and a bathroom with a shower over bath.