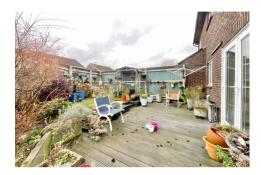

To the front of the property there is a forecourt which has been planted with shrubs.

The rear of the property has a timber decked seating area which then leads onto a garden laid with Astro-turf, raised beds potentially laid with slate and enclosed by fencing.