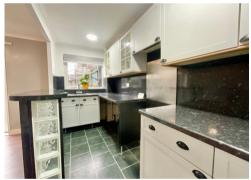

An entrance porch provides access to a decent sized lounge area overlooking the rear garden, with balustrade glass stairs leading to the first floor. An open arch breakfast bar leading to the kitchen which is fitted with a varied range of base and wall units. The first floor consists of a landing area with a cupboard, leading to a large double bedroom with wardrobe and a bathroom with a shower over bath.