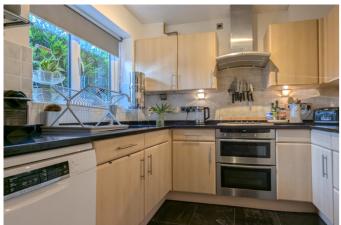

#### Kitchen

With matching wall and base units with work surfaces over, sink with mixer tap over, built-in cooker and hob with cooker hood over, space for under counter appliances, wall mounted boiler and a front aspect double glazed window.