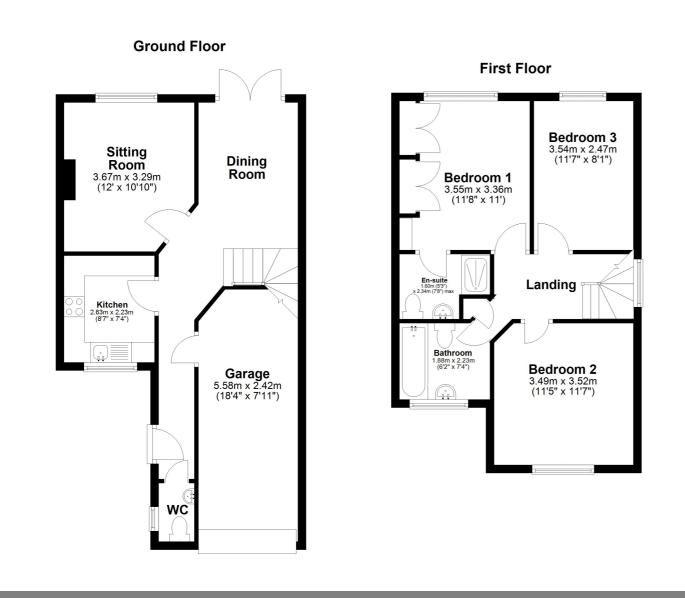

# Offers in Region of £325,000

Positioned providing great access to the M5 Motorway as well as Worcesteshire Parkway Railway Station is this three bedroom detached home comprising, entrance hall, kitchen, sitting room and dining room. To the first floor are three bedrooms with ensuite to bedroom one as well as a family bathroom. The property further benefits from a driveway and integral garage. A viewing is highly advised.

#### Entrance

Through front entrance door into hallway with radiator, doorway into kitchen, sitting room, WC, garage and opening to dining room.

#### Kitchen

With matching wall and base units with work surfaces over, sink with mixer tap over, built-in cooker and hob with cooker hood over, space for under counter appliances, wall mounted boiler and a front aspect double glazed window.

#### Sitting Room

With rear aspect double glazed window, radiator and gas fire.

### wc

With side aspect double glazed window, radiator, WC and wash hand basin.

## Dining Room

With space for dining table and currently with American Style Fridge/Freezer, radiator and double glazed double doors opening into garden.

**Garage** With up and over door to driveway.

# First Floor Landing

A good size landing with doors into bedrooms one, two, three, bathroom and airing cupboard housing water cylinder.

# Bedroom 1

With rear aspect double glazed window, radiator, built-in wardrobe and door to ensuite shower room.

### Ensuite Shower Room

With side aspect double glazed window, WC, wash hand basin, shower.

# Bedroom 2

With front aspect double glazed window and radiator.

Bedroom 3 With rear aspect double glazed window and radiator.

#### Bathroom With front aspect double glazed window, bath with shower over, WC, wash hand basin.