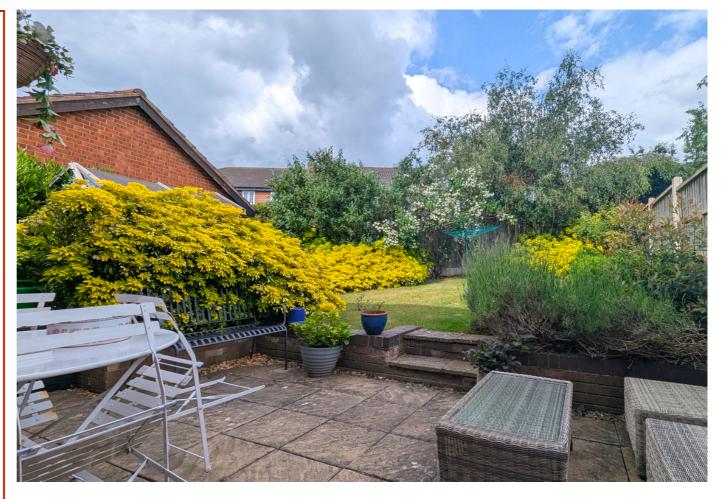

# Outside

The front of the property is approached via a driveway leading to entrance door and up and over

integral garage. To the rear is a pleasant green laid to a mixture of lawn and patio with garden shed, fenced and hedged boundaries.