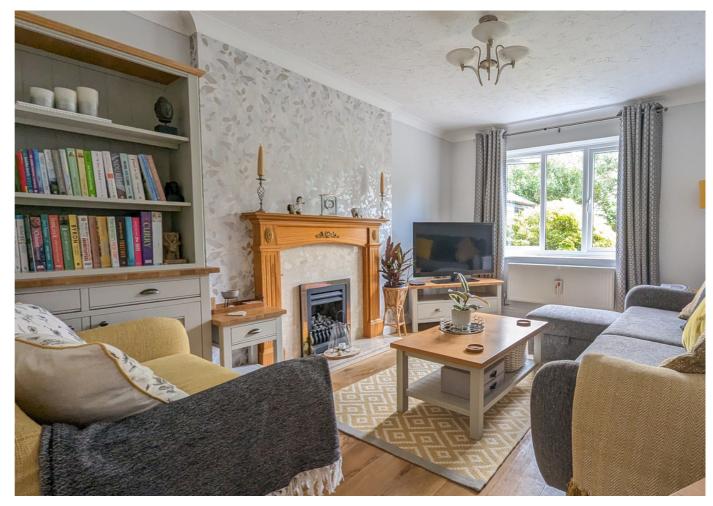

#### Sitting Room

With rear aspect double glazed window, radiator and gas fire.