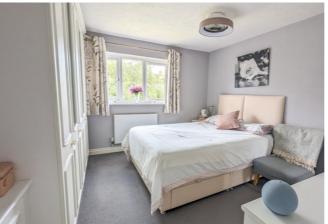

# Bedroom 1

With rear aspect double glazed window, radiator, built-in wardrobe and door to ensuite shower room.