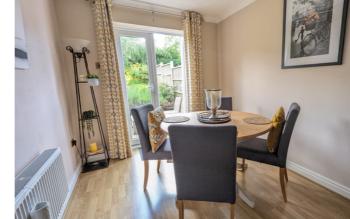

## Dining Room

With space for dining table and currently with American Style Fridge/Freezer, radiator and double glazed double doors opening into garden.

**Garage** With up and over door to driveway.