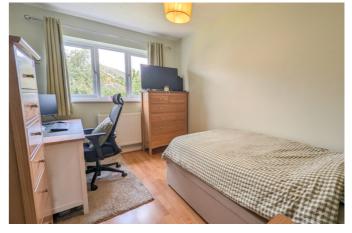

# Bedroom 2

With front aspect double glazed window and radiator.

Bedroom 3 With rear aspect double glazed window and radiator.