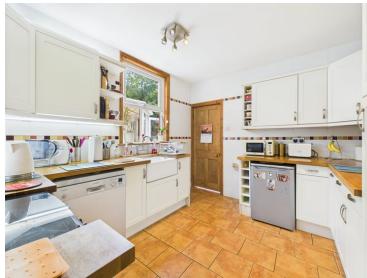

Period Semi-Detached House
- Two Receptions Rooms & Conservatory
- Cottage Style Kitchen With Utility Area And WC
- Living Room/Dining Room
- First Floor Four Piece Bathroom
- Well Established Garden

## 3 School Chase, Halstead, Essex. CO9 1BP.

Situated in a quiet and private location on sought-after School Chase in Halstead, this extended semi-detached home offers generous and versatile accommodation, perfectly positioned within close proximity to Halstead's array of amenities.





### Property Details.

#### **Room Measurements**

#### **Entrance Hall**

#### Office

2.93m x 2.00m (9' 7" x 6' 7")

#### Living Room/Dining Room





3.41m x 7.93m (11' 2" x 26' 0")

#### Sitting Room



2.98m x 3.67m (9' 9" x 12' 0")

#### Conservatory



3.92m x 3.31m (12' 10" x 10' 10")

#### Kitchen



3.33m x 3.03m (10' 11" x 9' 11")

### Property Details.

#### **Utility Area**

1.67m x 2.04m (5' 6" x 6' 8")

#### WC

Landing

Bedroom One



3.43m x 3.91m (11' 3" x 12' 10")

#### **Bedroom Two**



3.36m x 3.05m (11' 0" x 10' 0")

#### **Bedroom Three**



2.99m x 2.71m (9' 10" x 8' 11")

#### **Bedroom Four**



2.01m x 3.86m (6' 7" x 12' 8")

#### Bathroom



2.53m x 2.80m (8' 4" x 9' 2")

### Property Details.

#### Floorplans



#### Location



#### **Energy Ratings**

We have not carried out a structural survey and the services, appliances and specific fittings have not been tested. All photographs, measurements, floor plans and distances referred to are given as a guide only and should not be relied upon for the purchase of carpets or any other fixtures or fittings. Gardens, r