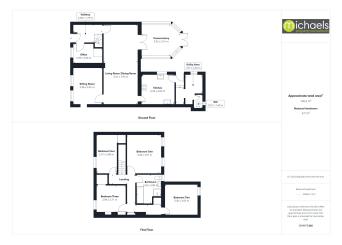

#### Floorplans

#### **Entrance Hall**

#### Office

2.93m x 2.00m (9' 7" x 6' 7")

#### Living Room/Dining Room

3.41m x 7.93m (11' 2" x 26' 0")

#### Sitting Room

2.98m x 3.67m (9' 9" x 12' 0")

#### Conservatory

3.92m x 3.31m (12' 10" x 10' 10")

#### Kitchen

3.33m x 3.03m (10' 11" x 9' 11")

#### **Utility Area**

1.67m x 2.04m (5' 6" x 6' 8")

#### WC

Landing

Bedroom One

3.43m x 3.91m (11' 3" x 12' 10")

#### **Bedroom Two**

3.36m x 3.05m (11' 0" x 10' 0")

#### **Bedroom Three**

2.99m x 2.71m (9' 10" x 8' 11")

#### **Bedroom Four**

2.01m x 3.86m (6' 7" x 12' 8")

#### Bathroom

2.53m x 2.80m (8' 4" x 9' 2")