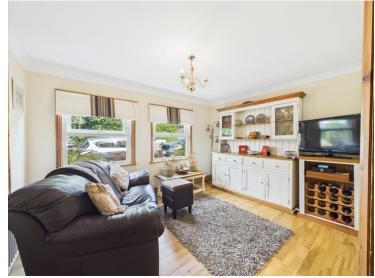

#### Living Room/Dining Room

3.41m x 7.93m (11' 2" x 26' 0")

#### Sitting Room

2.98m x 3.67m (9' 9" x 12' 0")