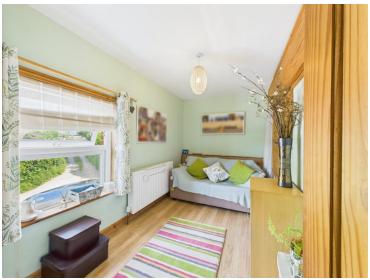

#### Office

2.93m x 2.00m (9' 7" x 6' 7")

#### Sitting Room

2.98m x 3.67m (9' 9" x 12' 0")