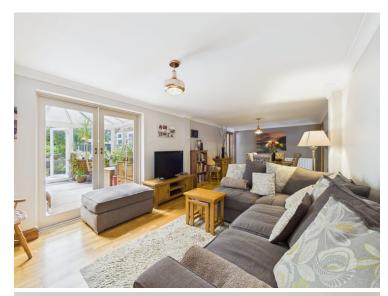

#### Living Room/Dining Room

3.41m x 7.93m (11' 2" x 26' 0")

#### Sitting Room

2.98m x 3.67m (9' 9" x 12' 0")