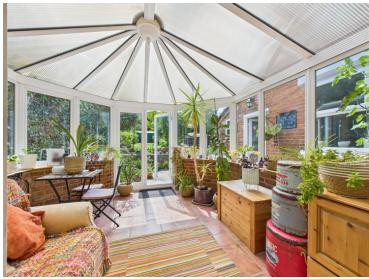

Tucked Away In A Quiet Location
- Four Bedrooms
- Period Semi-Detached House
- Two Receptions Rooms & Conservatory
- Cottage Style Kitchen With Utility Area And WC
- Living Room/Dining Room
- First Floor Four Piece Bathroom
- Well Established Garden

## 3 School Chase, Halstead, Essex. CO9 1BP.

Situated in a quiet and private location on sought-after School Chase in Halstead, this extended semi-detached home offers generous and versatile accommodation, perfectly positioned within close proximity to Halstead's array of amenities.





### Property Details.

#### **Room Measurements**

#### **Entrance Hall**

#### Office

2.93m x 2.00m (9' 7" x 6' 7")

#### Living Room/Dining Room





3.41m x 7.93m (11' 2" x 26' 0")

#### Sitting Room



2.98m x 3.67m (9' 9" x 12' 0")

#### Conservatory



3.92m x 3.31m (12' 10" x 10' 10")

#### Kitchen



3.33m x 3.03m (10' 11" x 9' 11")

### Property Details.

#### **Utility Area**

1.67m x 2.04m (5' 6" x 6' 8")

#### WC

Landing

Bedroom One



3.43m x 3.91m (11' 3" x 12' 10")

#### **Bedroom Two**



3.36m x 3.05m (11' 0" x 10' 0")

#### **Bedroom Three**



2.99m x 2.71m (9' 10" x 8' 11")

#### **Bedroom Four**



2.01m x 3.86m (6' 7" x 12' 8")

#### Bathroom



2.53m x 2.80m (8' 4" x 9' 2")

### Property Details.

#### Floorplans



#### Location



#### **Energy Ratings**

We have not carried out a structural survey and the services, appliances and specific fittings have not been tested. All photographs, measurements, floor plans and distances referred to are given as a guide only and should not be relied upon for the purchase of ca