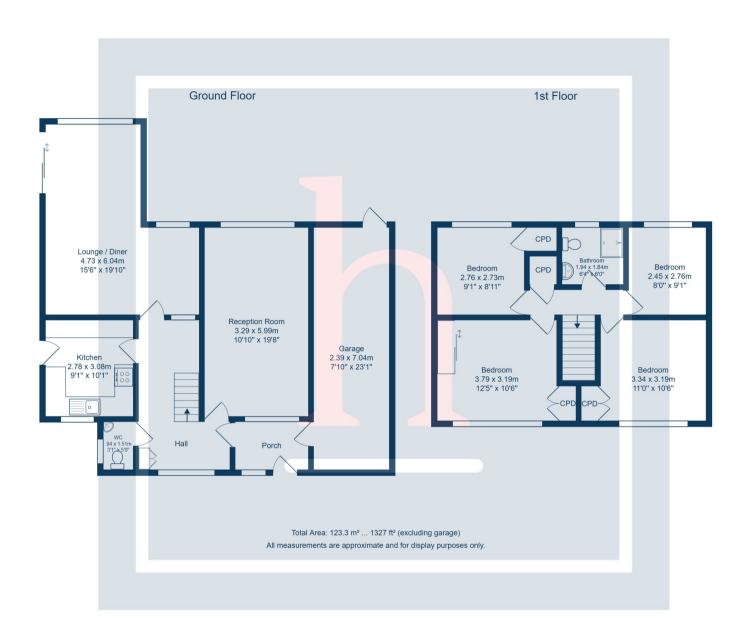

T: 0151 625 0125

E: info@homewirral.co.uk W: www.homewirral.co.uk

A: 42 Grange Road, West Kirby, CH48 4EF

Substantial family residence! Tucked away in Links Close, the popular cul-de-sac in Raby Mere, is this extended, four double bedroom detached home. Ready for a buyer to make a house, a home - this property offers everything for a growing family. With a downstairs WC, spacious living accommodation and plenty of storage, you also find yourself with the amenities of Bromborough nearby, along with reputable primary and secondary schools and handy transport links. This opportunity is not one to be missed.