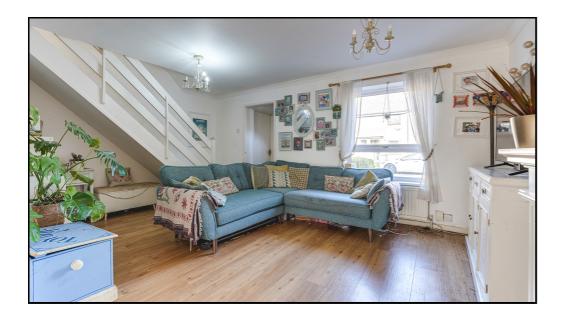

#### Lounge:

Abt. 22' 7" x 16' 8" (6.88m x 5.08m) Wooden flooring throughout. Double glazed window to front. Electric Fireplace with wooden mantel piece. Door to front entryway. Sitars to first floor. Door to study. Double doors to breakfast room.