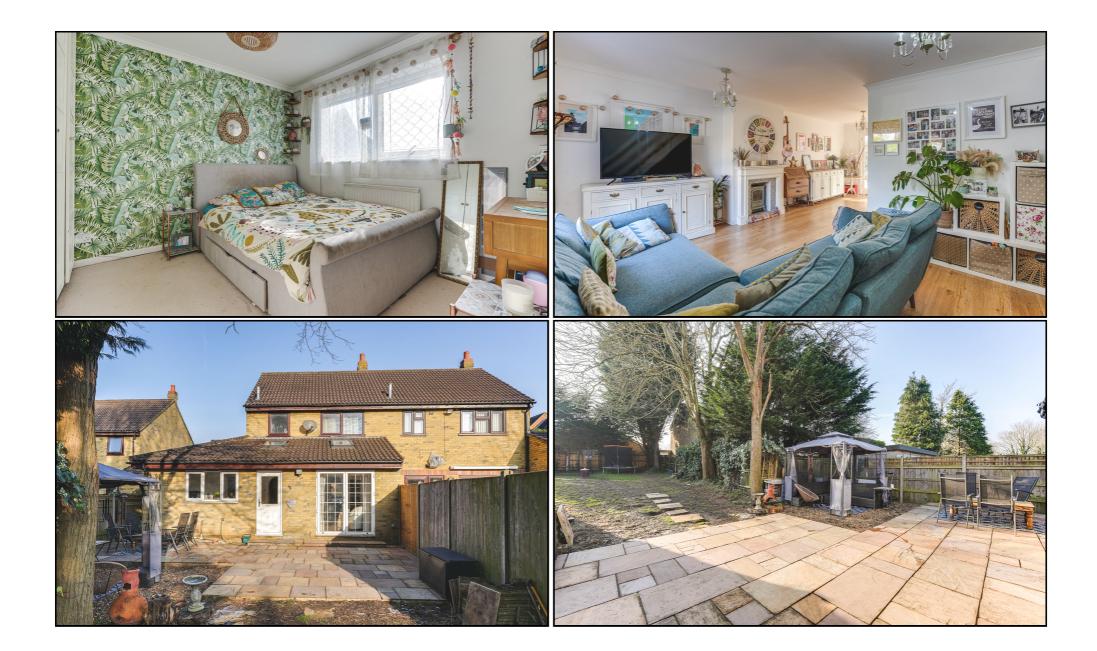

# Ground Floor Kitchen/Diner:

Abt. 20' 9" x 9' 5" (6.32m x 2.87m) Double glazed windows to rear, single door and french doors leading to the rear garden in the kitchen area. Fully fitted kitchen with a comprehensive range of wall and base units, work top over. Integrated oven, fridge/freezer, inset gas hob and extractor hood. Stainless steel one and a half bowl sink with mixer taps. Wood flooring. Spotlights and skylights.

#### Lounge:

Abt. 22' 7" x 16' 8" (6.88m x 5.08m) Wooden flooring throughout. Double glazed window to front. Electric Fireplace with wooden mantel piece. Door to front entryway. Sitars to first floor. Door to study. Double doors to breakfast room.

#### Outside Front Garden:

Concrete path leading to composite front door. Small shrubbery area. Garage door entrance.

#### **Rear Garden:**

Paving slabs to front leading to an area mainly laid to lawn. Wooden fence surrounding borders. And a range of trees and shrubs around the garden.