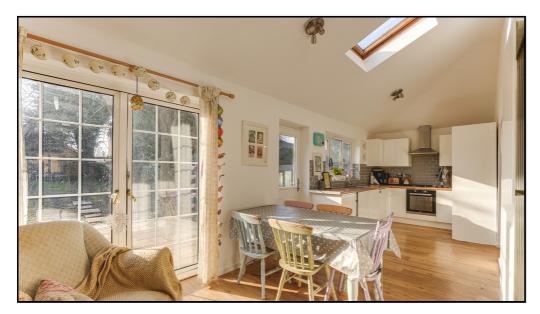

# Ground Floor Kitchen/Diner:

Abt. 20' 9" x 9' 5" (6.32m x 2.87m) Double glazed windows to rear, single door and french doors leading to the rear garden in the kitchen area. Fully fitted kitchen with a comprehensive range of wall and base units, work top over. Integrated oven, fridge/freezer, inset gas hob and extractor hood. Stainless steel one and a half bowl sink with mixer taps. Wood flooring. Spotlights and skylights.