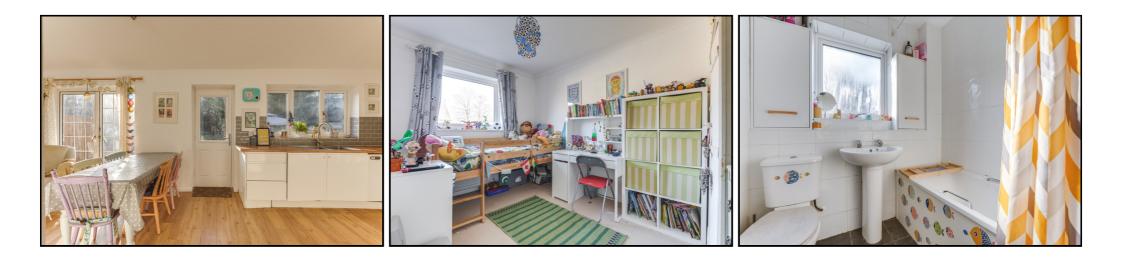

# Ground Floor Kitchen/Diner:

Abt. 20' 9" x 9' 5" (6.32m x 2.87m) Double glazed windows to rear, single door and french doors leading to the rear garden in the kitchen area. Fully fitted kitchen with a comprehensive range of wall and base units, work top over. Integrated oven, fridge/freezer, inset gas hob and extractor hood. Stainless steel one and a half bowl sink with mixer taps. Wood flooring. Spotlights and skylights.

#### Bathroom:

Attractive modern bathroom suite comprising of panelled bath with shower over. Wash basin. Dual flush WC. Tiled floor and walls. Frosted window to rear.