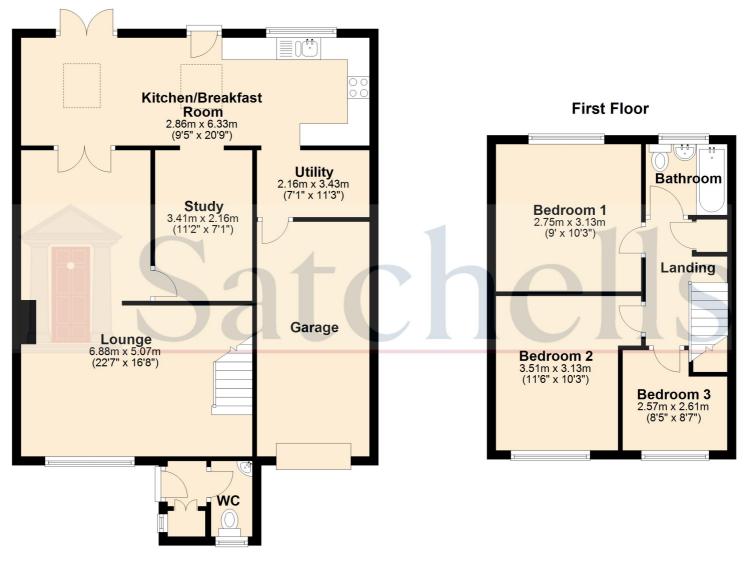

# Ground Floor Kitchen/Diner:

Abt. 20' 9" x 9' 5" (6.32m x 2.87m) Double glazed windows to rear, single door and french doors leading to the rear garden in the kitchen area. Fully fitted kitchen with a comprehensive range of wall and base units, work top over. Integrated oven, fridge/freezer, inset gas hob and extractor hood. Stainless steel one and a half bowl sink with mixer taps. Wood flooring. Spotlights and skylights.

# Study:

Abt. 11' 2" x 8' 1" (3.40m x 2.46m) Wood flooring. Single light fitting. Glass panelled door. Double glazed window to front. Radiator.

# **Utility Room:**

Abt. 11' 3" x 7' 1" (3.43m x 2.16m) Plumbing for washing machine. Wall and base units with worktop over.

# WC:

Double glazed frosted window. Basin with taps and handle flush WC. Partially tiled walls. Towel rail.

#### Lounge:

Abt. 22' 7" x 16' 8" (6.88m x 5.08m) Wooden flooring throughout. Double glazed window to front. Electric Fireplace with wooden mantel piece. Door to front entryway. Sitars to first floor. Door to study. Double doors to breakfast room.

#### Landing:

Hatch to loft. Airing cupboard. Doors to:

#### **Bedroom One:**

Abt. 10' 3" x 9' 0" (3.12m x 2.74m) Double bedroom with double glazed window to rear. Space for wardrobe and furniture. Carpet.

# Bedroom Two:

Abt. 11' 6" x 10' 3" (3.51m x 3.12m) Double bedroom with double glazed window to front. Space for wardrobe and furniture. Carpet.

#### **Bedroom Three:**

Abt. 8' 7" x 8' 5" (2.62m x 2.57m) Single bedroom with double glazed window to front. Space for wardrobe and furniture. Carpet.

#### Bathroom:

Attractive modern bathroom suite comprising of panelled bath with shower over. Wash basin. Dual flush WC. Tiled floor and walls. Frosted window to rear.

# Satchells

Ground Floor

For illustrative purposes only - NOT TO SCALE - Measurements shown are approximate. The size and position of doors, windows, appliances and other features are approximate.

Plan produced using PlanUp.