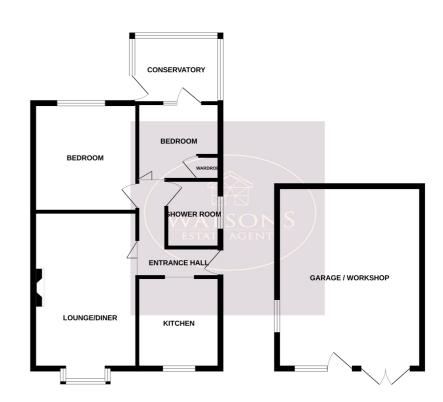

## **Entrance Hall**

UPVC entrance door to the side, radiator and access to the attic. Opening to the kitchen and doors to the lounge, both bedrooms and the shower room.

## Lounge

4.78m (max) x 3.23m (15' 8" x 10' 7") UPVC double glazed bay window to the front, radiator and wooden fireplace surround with electric fire.

## **Kitchen**

2.73m x 2.13m (8' 11" x 7' 0") A range of matching wall & base units with worksurfaces incorporating an inset 1.5 bowl sink and drainer unit. Space for cooker with extractor over, plumbing for washing machine and dishwasher. Tiled floor, partly tiled walls, cupboard housing the combination boiler and uPVC double glazed window to the front.

### **Shower Room**

White 3 piece suite comprising concealed cistern wc, vanity sink unit and shower cubicle with mains fed shower. Fully tiled walls, extractor fan, chrome heated towel rail and obscured uPVC double glazed window to the side.

## **Bedroom 1**

3.47m x 2.78m (11' 5" x 9' 1") UPVC double glazed window to the rear, radiator and fitted wardrobe.

### **Bedroom 2**

2.6m x 2.45m (8' 6" x 8' 0") UPVC double glazed window to the rear, radiator, fitted wardrobe and door to the conservatory.

# Conservatory

2.88m x 2.09m (9' 5" x 6' 10") UPVC brick and double glazed construction with polycarbonate roof and door to the rear garden.

### **Outside**

To the front of the property are flower bed boarders with a range of mature plants shrubs and trees, and a brick paved driveway leading alongside to the double garage/workshop fitted with power. The Southwest facing, low maintenance rear garden is enclosed by timber fencing with gated access to the side and comprises paved patio area and flower bed boarders with a range of mature plants and shrubs.