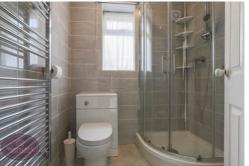

### **Shower Room**

White 3 piece suite comprising concealed cistern wc, vanity sink unit and shower cubicle with mains fed shower. Fully tiled walls, extractor fan, chrome heated towel rail and obscured uPVC double glazed window to the side.