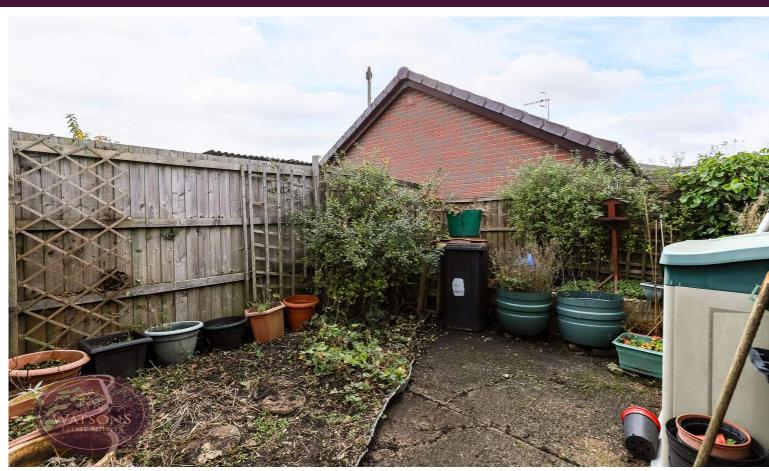

### **Outside**

To the front of the property are flower bed boarders with a range of mature plants shrubs and trees, and a brick paved driveway leading alongside to the double garage/workshop fitted with power. The Southwest facing, low maintenance rear garden is enclosed by timber fencing with gated access to the side and comprises paved patio area and flower bed boarders with a range of mature plants and shrubs.