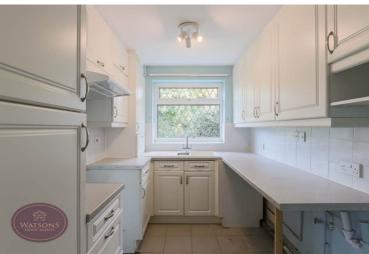

## **Kitchen**

2.73m x 2.13m (8' 11" x 7' 0") A range of matching wall & base units with worksurfaces incorporating an inset 1.5 bowl sink and drainer unit. Space for cooker with extractor over, plumbing for washing machine and dishwasher. Tiled floor, partly tiled walls, cupboard housing the combination boiler and uPVC double glazed window to the front.