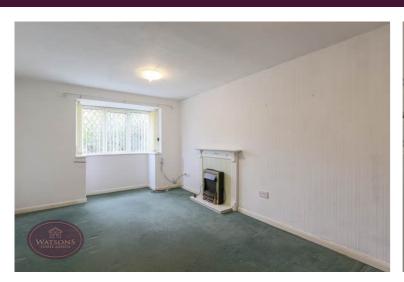

## Lounge

4.78m (max) x 3.23m (15' 8" x 10' 7") UPVC double glazed bay window to the front, radiator and wooden fireplace surround with electric fire.