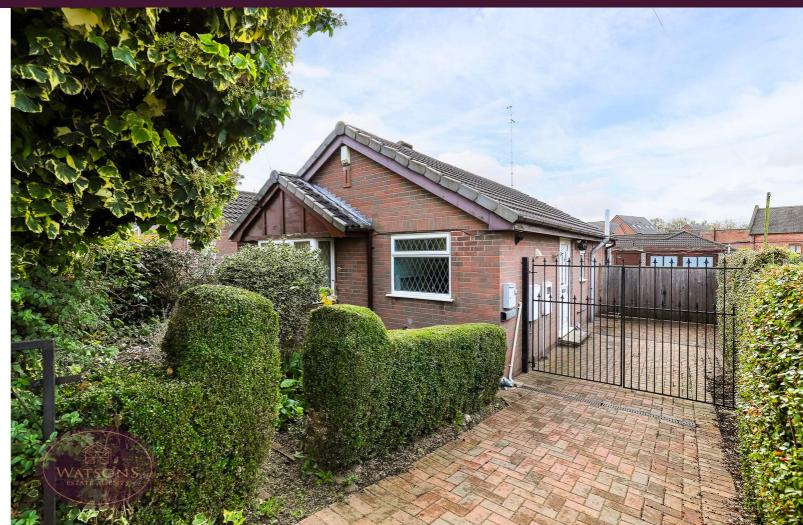

### **Outside**

To the front of the property are flower bed boarders with a range of mature plants shrubs and trees, and a brick paved driveway leading alongside to the double garage/workshop fitted with power. The Southwest facing, low maintenance rear garden is enclosed by timber fencing with gated access to the side and comprises paved patio area and flower bed boarders with a range of mature plants and shrubs.