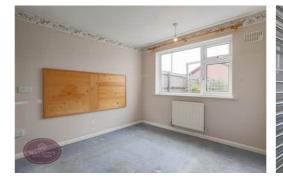

### **Bedroom 2**

2.6m x 2.45m (8' 6" x 8' 0") UPVC double glazed window to the rear, radiator, fitted wardrobe and door to the conservatory.