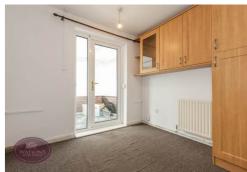

# Conservatory

2.88m x 2.09m (9' 5" x 6' 10") UPVC brick and double glazed construction with polycarbonate roof and door to the rear garden.