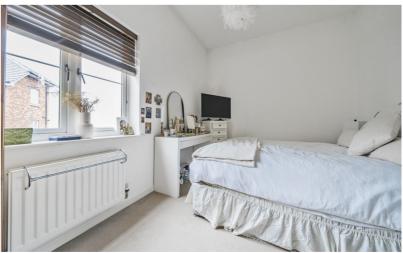

## En-suite

3 piece suite comprising: walk-in shower, pedestal wash hand basin, wc. Shaver point. Radiator. Extractor.

Bedroom 2

9' 4" x 8' 1" (2.84m x 2.46m) Double glazed window to side aspect. Radiator.