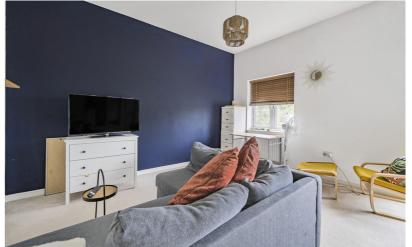

Living Room/Diner

18' 6" x 14' 8" (5.64m x 4.47m) Double glazed window to rear aspect. Carpet. Two radiators.

Bedroom 1

15' 8" x 9' 8" (4.78m x 2.95m)

Double glazed window to front aspect. Radiator. Door leading to: