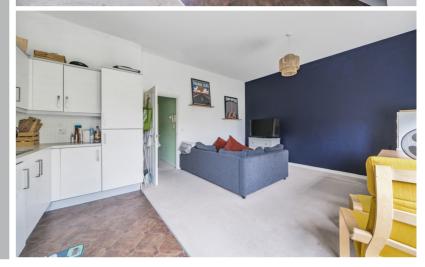

Living Room/Diner

18' 6" x 14' 8" (5.64m x 4.47m) Double glazed window to rear aspect. Carpet. Two radiators.

Bedroom 1

15' 8" x 9' 8" (4.78m x 2.95m)

Double glazed window to front aspect. Radiator. Door leading to: