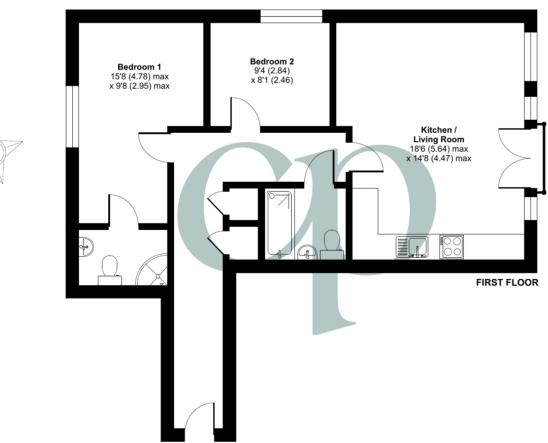

Approximate Area = 699 sq ft / 65 sq m

For identification only - Not to scale

Floor plan produced in accordance with RICS Property Measurement 2nd Edition, Incorporating International Property Measurement Standards (IPMS2 Residential). © nichecom 2024. Produced for Country Properties. REF: 1205372

## **GROUND FLOOR**

Communal Entrance

Stairs rising to first floor. Security entrance phone

First Floor

**Entrance Hall** 

Two storage cupboards. Loft hatch. Radiator.

#### Kitchen

Juliet Balcony. Fitted with a range of eye and base level units with complementary work surface and tiled splashbacks.
Built-in oven with 4 ring gas hob stainless steel splashback and extractor. Integrated fridge freezer. Integrated washer/dryer.
Open plan to:

Living Room/Diner

18' 6" x 14' 8" (5.64m x 4.47m) Double glazed window to rear aspect. Carpet. Two radiators.

Bedroom 1

15' 8" x 9' 8" (4.78m x 2.95m)

Double glazed window to front aspect. Radiator. Door leading to:

## En-suite

3 piece suite comprising: walk-in shower, pedestal wash hand basin, wc. Shaver point. Radiator. Extractor.

Bedroom 2

9' 4" x 8' 1" (2.84m x 2.46m) Double glazed window to side aspect. Radiator.

Bathroom

3 piece suite comprising panel enclosed bath with shower over. Pedestal wash hand basin, wc. Radiator. Extractor. Shaver point.

**OUTSIDE** 

**Under Ground Parking** 

One allocated secure parking space.