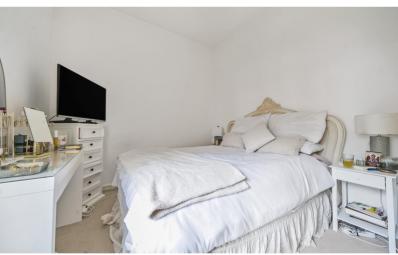

Living Room/Diner

18' 6" x 14' 8" (5.64m x 4.47m) Double glazed window to rear aspect. Carpet. Two radiators.

Bedroom 1

15' 8" x 9' 8" (4.78m x 2.95m)

Double glazed window to front aspect. Radiator. Door leading to: