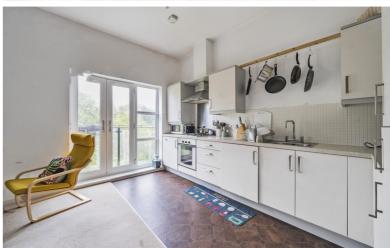

#### Kitchen

Juliet Balcony. Fitted with a range of eye and base level units with complementary work surface and tiled splashbacks.
Built-in oven with 4 ring gas hob stainless steel splashback and extractor. Integrated fridge freezer. Integrated washer/dryer.
Open plan to: