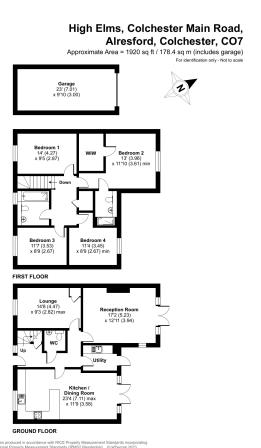

#### Floorplans

#### **Ground Floor**

# Kitchen/Diner

23' 4" x 11' 9" (7.11m x 3.58m)

# **Living Room**

17' 2" x 12' 11" (5.23m x 3.94m)

# Lounge

14'8" x 9' 3" (4.47m x 2.82m)

# **Utility Room**

**First Floor** 

#### **Bedroom**

13'0" x 11'10" (3.96m x 3.61m)

Walk In Wardrobe

#### Bedroom

14' 0" x 9' 5" (4.27m x 2.87m)

#### **Bedroom**

11'7" x 8'9" (3.53m x 2.67m)

# Bedroom

11'4" x 8'9" (3.45m x 2.67m)

# **Garage And Parking**

23' 0" x 9' 10" (7.01m x 3.00m)