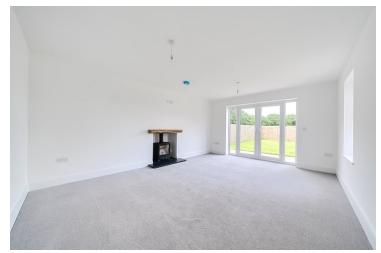

# **Living Room**

17' 2" x 12' 11" (5.23m x 3.94m)

# Lounge

14'8" x 9' 3" (4.47m x 2.82m)