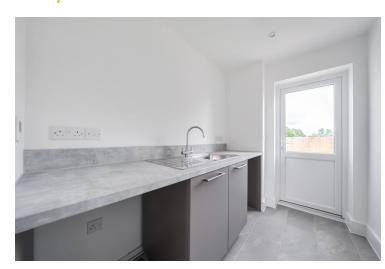

by to local shops, countryside walks and train station with links to London Liverpool Street. Highlights include New Build Warranty, large rear garden, 23ft Garage and ample parking, four double bedrooms, en-suite and walk in wardrobe to master, family bathroom, stylish 23ft fitted kitchen/diner with Bosch appliances, two generous reception rooms with wood burner to lounge, ground floor cloakroom, utility room and light entrance hall. All this beautifully finished to a high standard with good quality fitments. Keys to view!



# Property Details.

#### **Ground Floor**

#### **Entrance Hall**

# **Ground Floor Cloakroom**

# Kitchen/Diner



23' 4" x 11' 9" (7.11m x 3.58m)

# **Living Room**



17' 2" x 12' 11" (5.23m x 3.94m)

# Lounge

14'8" x 9' 3" (4.47m x 2.82m)

# **Utility Room**



**First Floor** 

# Landing

#### **Bedroom**



13'0" x 11'10" (3.96m x 3.61m)

Walk In Wardrobe

# Property Details.

#### **En-Suite**



#### Bedroom



14' 0" x 9' 5" (4.27m x 2.87m)

#### **Bedroom**

11'7" x 8'9" (3.53m x 2.67m)

# Bedroom

11'4" x 8'9" (3.45m x 2.67m)

#### **Bathroom**



Outside

# **Garage And Parking**

23' 0" x 9' 10" (7.01m x 3.00m)

#### **Gardens**



# Property Details.

#### Floorplans



#### Location



#### **Energy Ratings**

We have not carried out a structural survey and the services, appliances and specific fittings have not been tested. All photographs, measurements, floor plans and distances referred to are given as a guide only and should not be relied upon for the purchase of carpets or any other fixtures or fittings. Gardens, roof terraces,