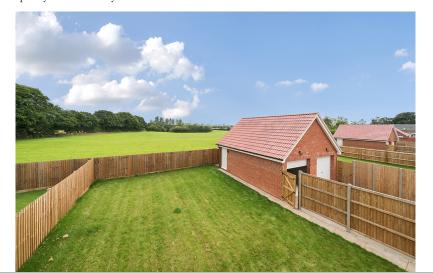

lk In Wardrobe & En-Suite
- Garage And Parking

# 6 High Elms Colchester Main Road, Alresford, Colchester, Essex. CO7 8DJ.

A stylish and contemporary detached New Home with excellent space and fantastic plot. Plot 6 High Elms in Alresford is a spacious property close by to local shops, countryside walks and train station with links to London Liverpool Street. Highlights include New Build Warranty, large rear garden, 23ft Garage and ample parking, four double bedrooms, en-suite and walk in wardrobe to master, family bathroom, stylish 23ft fitted kitchen/diner with Bosch appliances, two generous reception rooms with wood burner to lounge, ground floor cloakroom, utility room and light entrance hall. All this beautifully finished to a high standard with good quality fitments. Keys to view!



# Property Details.

#### **Ground Floor**

#### **Entrance Hall**

# **Ground Floor Cloakroom**

# Kitchen/Diner



23' 4" x 11' 9" (7.11m x 3.58m)

# **Living Room**



17' 2" x 12' 11" (5.23m x 3.94m)

# Lounge

14'8" x 9' 3" (4.47m x 2.82m)

# **Utility Room**



**First Floor** 

# Landing

#### **Bedroom**



13'0" x 11'10" (3.96m x 3.61m)

Walk In Wardrobe

# Property Details.

#### **En-Suite**



#### Bedroom



14' 0" x 9' 5" (4.27m x 2.87m)

#### **Bedroom**

11'7" x 8'9" (3.53m x 2.67m)

# Bedroom

11'4" x 8'9" (3.45m x 2.67m)

#### **Bathroom**



Outside

# **Garage And Parking**

23' 0" x 9' 10" (7.01m x 3.00m)

#### **Gardens**



# Property Details.

#### Floorplans



#### Location



#### **Energy Ratings**

We have not carried out a structural survey and the services,