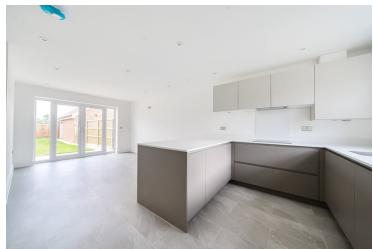

8DJ.

A stylish and contemporary detached New Home with excellent space and fantastic plot. Plot 6 High Elms in Alresford is a spacious property close by to local shops, countryside walks and train station with links to London Liverpool Street. Highlights include New Build Warranty, large rear garden, 23ft Garage and ample parking, four double bedrooms, en-suite and walk in wardrobe to master, family bathroom, stylish 23ft fitted kitchen/diner with Bosch appliances, two generous reception rooms with wood burner to lounge, ground floor cloakroom, utility room and light entrance hall. All this beautifully finished to a high standard with good quality fitments. Keys to view!



# Property Details.

#### **Ground Floor**

#### **Entrance Hall**

# **Ground Floor Cloakroom**

# Kitchen/Diner



23' 4" x 11' 9" (7.11m x 3.58m)

# **Living Room**



17' 2" x 12' 11" (5.23m x 3.94m)

# Lounge

14'8" x 9' 3" (4.47m x 2.82m)

# **Utility Room**



**First Floor** 

# Landing

#### **Bedroom**



13'0" x 11'10" (3.96m x 3.61m)

Walk In Wardrobe

# Property Details.

#### **En-Suite**



#### Bedroom



14' 0" x 9' 5" (4.27m x 2.87m)

#### **Bedroom**

11'7" x 8'9" (3.53m x 2.67m)

# Bedroom

11'4" x 8'9" (3.45m x 2.67m)

#### **Bathroom**



Outside

# **Garage And Parking**

23' 0" x 9' 10" (7.01m x 3.00m)

#### **Gardens**



# Property Details.

#### Floorplans



#### Location



#### **Energy Ratings**

We have not carried out a structural survey and the services, appliances and specific fittings have not been tested. All photographs, measurements, floor plans and distances refe