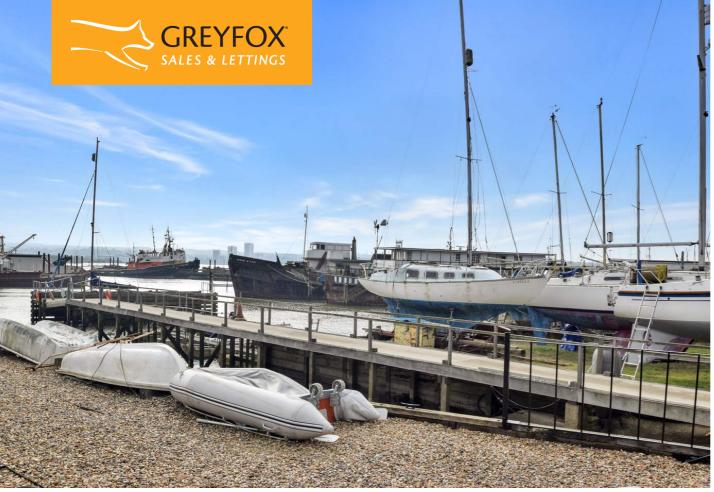

## Description

Sought after park. Hoo Marina is situated on the Hoo peninsula. Perfect for great walks, this particular static home is a stones throw away from the marina itself. Benefiting from its own parking and outside space and being sold with no onward chain. Some cosmetic improvement required to enhance. Accommodation comprises; hall, lounge, three bedrooms, kitchen, sunroom and bathroom. Parking to side of property. Residential park. Prime position.

## **Local Area**

Hoo is full of charm with the surrounding villages of Cliffe and Cooling with it's beautiful castle and village shops. Being distant from busy life but within reach of local motorways.