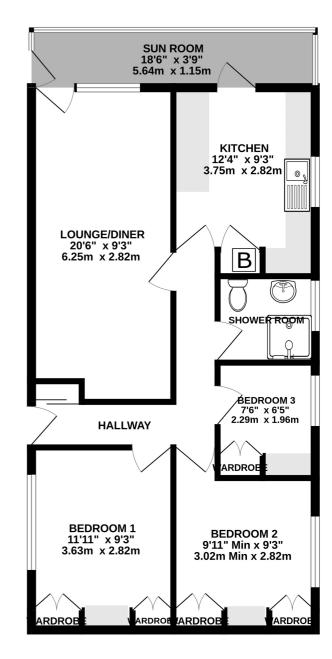

Three Bedroom Mobile Home Larch Crescent, Vicarage Lane, Hoo, Kent, ME3 9TQ Offers Over £150,000 To be Advised

GROUND FLOOR 654 sq.ft. (60.8 sq.m.) approx.

Larch Crescent, Vicarage Lane, Hoo, Kent, ME3 9TQ Offers Over £150,000 To be Advised

TOTAL FLOOR AREA : 654 sq.ft. (60.8 sq.m.) approx.

Whilst every attempt has been made to ensure the accuracy of the floorplan contained here, measurements of doors, windows, rooms and any other items are approximate and no responsibility is taken for any erorr, omission or mis-statement. This plan is for illustrative purposes only and should be used as such by any prospective purchaser. The services, systems and appliances shown have no theen tested and no guarantee as to their operability or efficiency can be given. Made with Metropix e2024