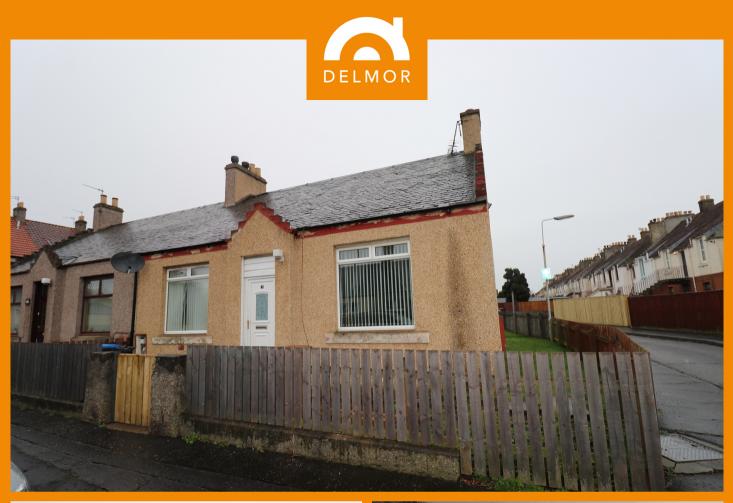

## 5 Swan Street, Methil, Leven, Fife, KY8 3QD

## PROPERTY DETAILS

\*\*\*\*\* REDUCED PRICE, £18K BELOW HOME REPORT \*\*\*\*\* This delightful SEMI DETACHED COTTAGE BUNGALOW is located within a popular area of Denbeath. Accommodation comprises: Entrance Hall, superbly appointed lounge, inner hall, kitchen, shower room and two large double bedrooms, gardens to front and rear and brick built garage with slate roof. Gas central heating, Double Glazing. An ideal family home with all accommodation at ground floor level.

## **KEY FEATURES**

- A delightful SEMI DETACHED COTTAGE BUNGALOW
- Located within the popular area of Denbeath
- Superbly appointed Lounge with open plan Dining room
- Kitchen and Shower Room
- Two excellent sized DOUBLE BEDROOMS
- Gardens with Brick Built Garage
- Gas central heating and double glazing
- A family Home with all accommodation at ground floor level