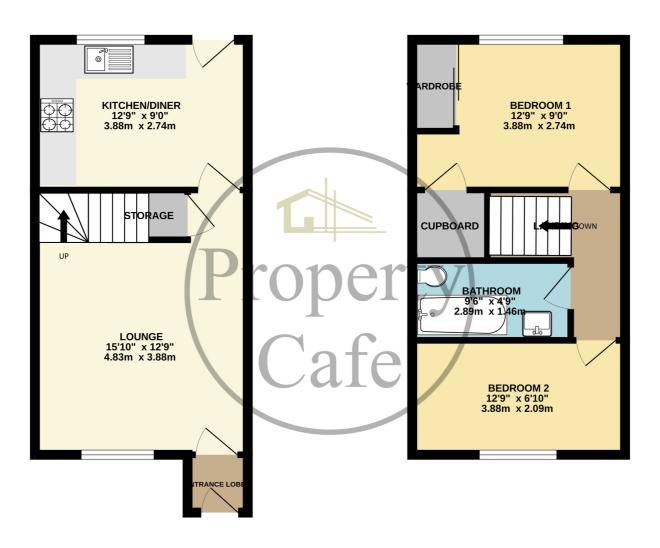

## TOTAL FLOOR AREA: 645 sq.ft. (59.9 sq.m.) approx.

Whilst every attempt has been made to ensure the accuracy of the floorplan contained here, measurements of doors, windows, rooms and any other items are approximate and no responsibility is taken for any error, prospective purchaser. The services, systems and appliances shown have not been tested and no guarantee as to their operability or efficiency can be given.

23 Galley Hill View, Bexhill-on-Sea, East Sussex, TN40 1SX Immaculately Presented Two Bedroom End Of Terrace House With Off-Road Parking £285,000 - Freehold

Property Cafe are delighted to present to the market this immaculately presented two bedroom end of terrace house for sale positioned in an incredibly sought after residential pocket of Bexhill. Accommodation and benefits include; An entrance porch perfect for storage of coats & shoes; Spacious lounge offering a great space to relax & entertain with a recently fitted media wall with inset electric fire; A generous kitchen/diner with plenty of cupboard & worktop space, integrated oven, gas hob & space for freestanding white goods. Upstairs comprises of two generous double bedrooms the master with a fitted wardrobes & additional storage cupboard; Modern fitted family bathroom consisting of bath & overhead shower, wash basin, vanity unit, heated towel rail & WC. Externally the property boasts a sunny private rear garden with side access and off-road parking for several cars via a driveway which fits two and an additional overflow car park for residents of this close. The house is offered for sale in immaculate condition throughout, in neutral colour schemes and having been comprehensively improved including updated electrics & new consumer unit, combi boiler, new double glazed windows and general refurbishment. We recommend you view at your earliest convenience.