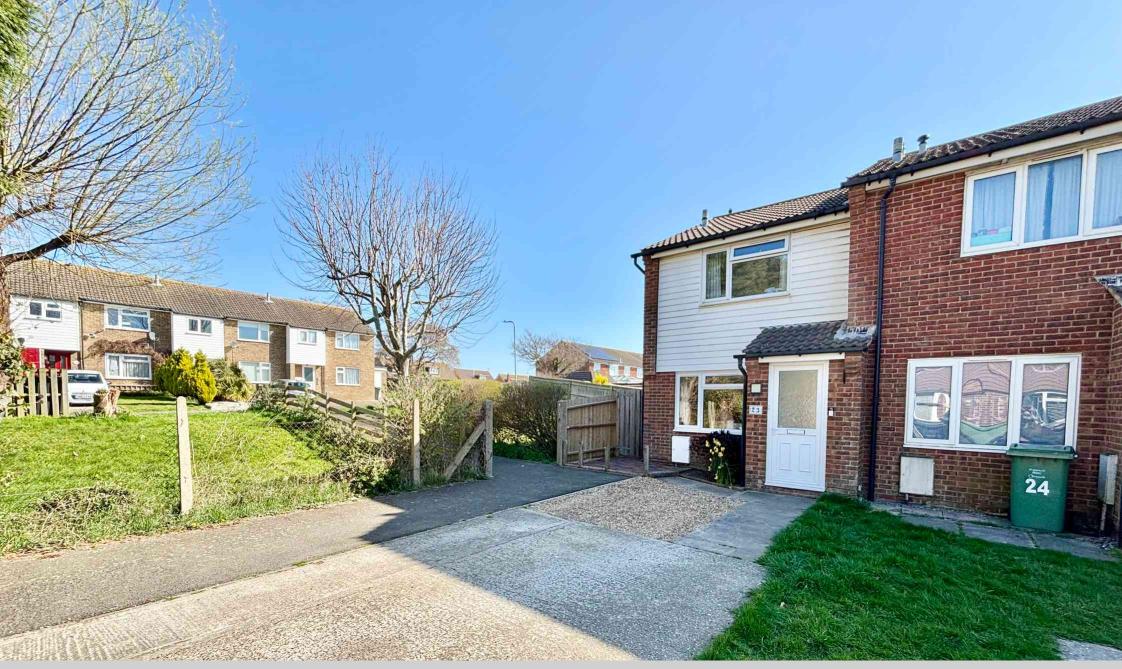

23 Galley Hill View, Bexhill-on-Sea, East Sussex, TN40 1SX Immaculately Presented Two Bedroom End Of Terrace House With Off-Road Parking £285,000 - Freehold

Property Cafe are delighted to present to the market this immaculately presented two bedroom end of terrace house for sale positioned in an incredibly sought after residential pocket of Bexhill. Accommodation and benefits include; An entrance porch perfect for storage of coats & shoes; Spacious lounge offering a great space to relax & entertain with a recently fitted media wall with inset electric fire; A generous kitchen/diner with plenty of cupboard & worktop space, integrated oven, gas hob & space for freestanding white goods. Upstairs comprises of two generous double bedrooms the master with a fitted wardrobes & additional storage cupboard; Modern fitted family bathroom consisting of bath & overhead shower, wash basin, vanity unit, heated towel rail & WC. Externally the property boasts a sunny private rear garden with side access and off-road parking for several cars via a driveway which fits two and an additional overflow car park for residents of this close. The house is offered for sale in immaculate condition throughout, in neutral colour schemes and having been comprehensively improved including updated electrics & new consumer unit, combi boiler, new double glazed windows and general refurbishment. We recommend you view at your earliest convenience.

- Two Bedroom End Of Terrace House For Sale
  - Spacious Lounge
  - Kitchen/Diner
  - Modern Fitted Bathroom
    - Private Rear Garden

- Off-Road Parking For Several Cars
- Updated Electrics & New Consumer Unit
  - New Double Glazing
  - Sought After Residential Location
  - Viewing Highly Recommended