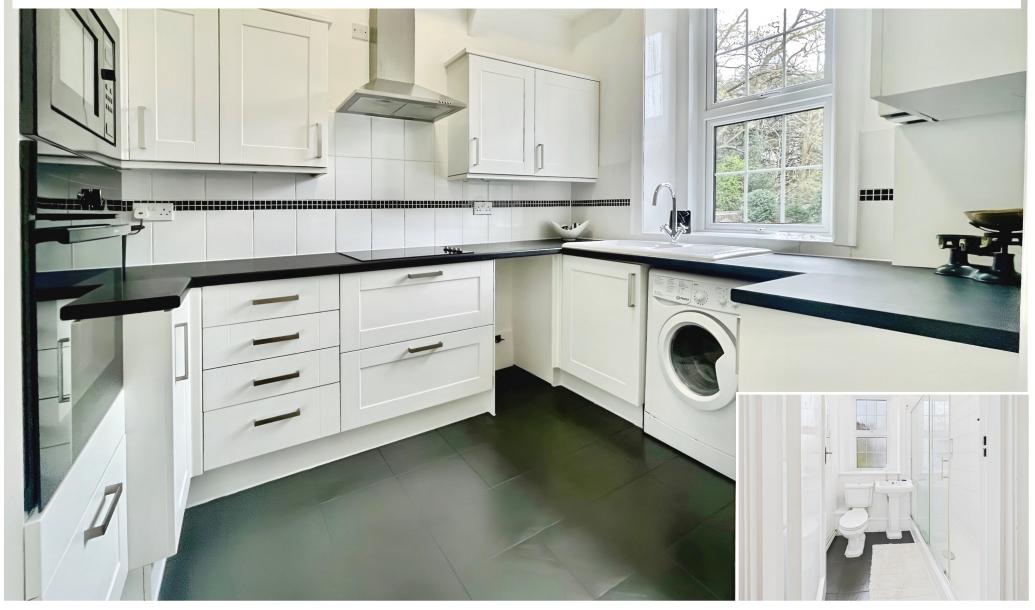

Bedroom two offers a sash window with a window nook, offering views over the communal grounds. This bedroom also benefits from a built-in storage cupboard.

The well-equipped and contemporary kitchen comprises a range of matching wall and floor mounted units with a worksurface over. Integrated appliances include a Neff electric oven and microwave and an electric hob with an extractor hood above. There is space and plumbing for a washing machine and further appliance space. A  $1\frac{1}{2}$  bowl sink and drainer sit beneath a window with views over the gardens. The shower room benefits from an obscured window and comprises a large shower cubicle, wash hand basin and a WC.