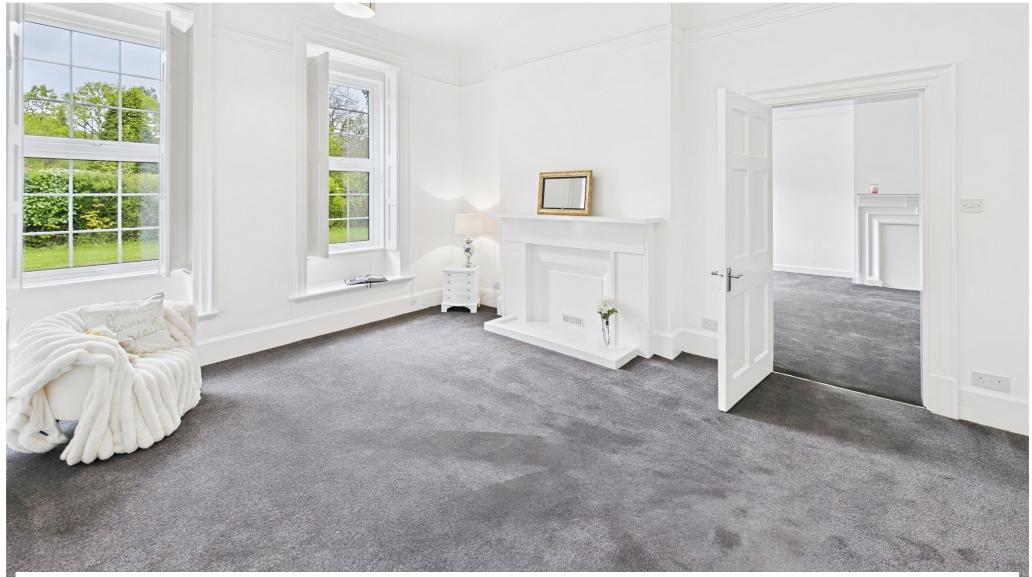

## Accommodation

Upon entering the property, you are greeted by the hallway offering doors to principal rooms and a large storage cupboard. The well-proportioned lounge diner sets the tone for the residence ahead, presenting a sense of grandeur, with high ceilings and sash windows boasting views over the communal grounds. The focal point of this room is a fireplace with space for a freestanding electric fire making this a lovely space to relax at the end of a busy day.

A door opens into bedroom one, a true sanctuary for relaxation. This generously sized double room benefits from windows to one wall, with a window bench beneath, providing delightful views over the communal gardens. A door opens directly onto a private, small, canopied terrace, offering a beautiful spot for a lazy Sunday morning breakfast! This bedroom boasts a feature fireplace and a useful storage cupboard.