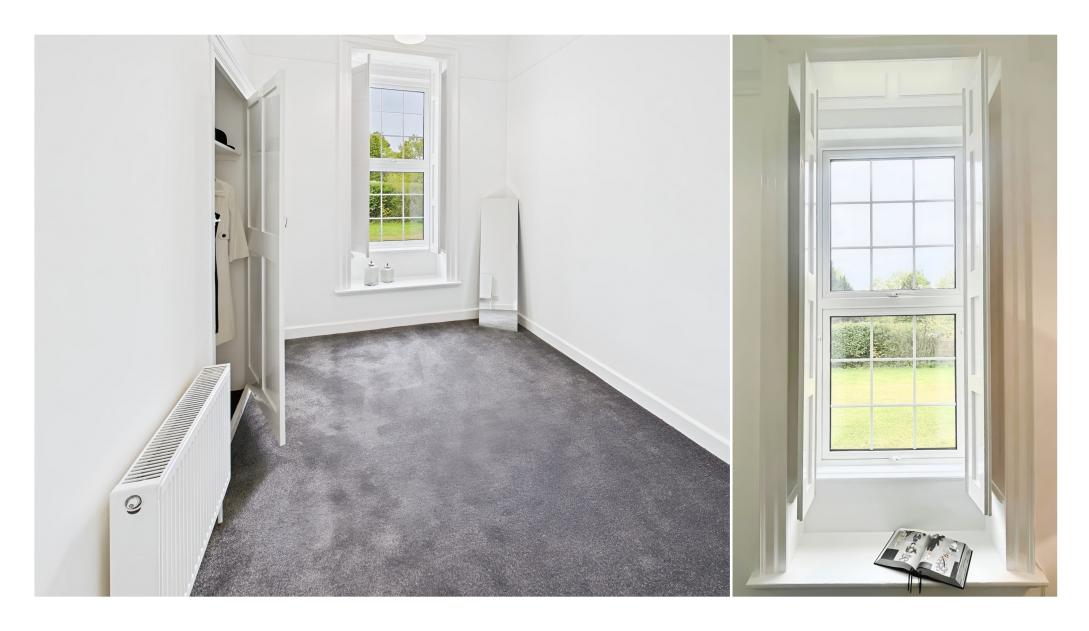

Bedroom two offers a sash window with a window nook, offering views over the communal grounds. This bedroom also benefits from a built-in storage cupboard.

The well-equipped and contemporary kitchen comprises a range of matching wall and floor mounted units with a worksurface over. Integrated appliances include a Neff electric oven and microwave and an electric hob with an extractor hood above. There is space and plumbing for a washing machine and further appliance space. A  $1\frac{1}{2}$  bowl sink and drainer sit beneath a window with views over the gardens. The shower room benefits from an obscured window and comprises a large shower cubicle, wash hand basin and a WC.