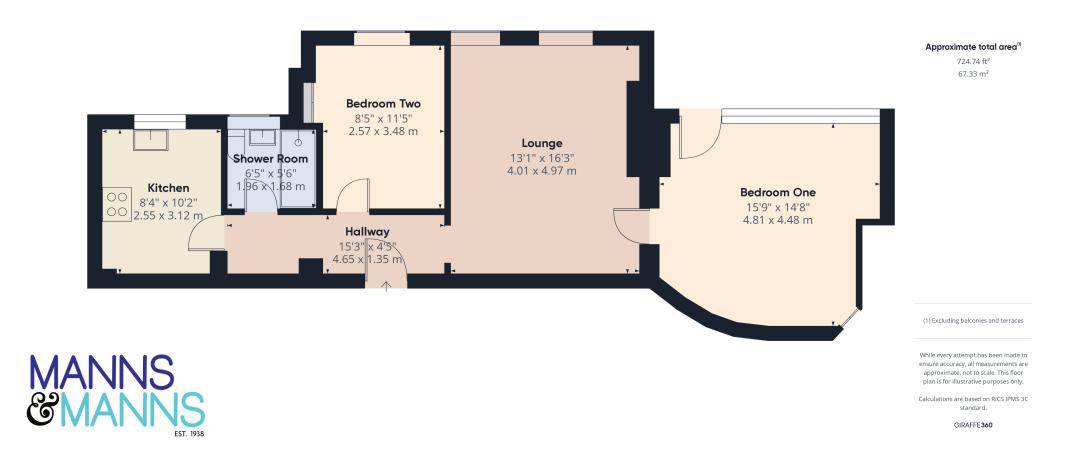

The accommodation comprises a hallway, lounge/diner, kitchen, two bedrooms, with a private terrace to the master, and a shower room. Externally, the communal grounds are beautifully maintained and there is ample communal parking for both residents and visitors alike.

## Accommodation

Upon entering the property, you are greeted by the hallway offering doors to principal rooms and a large storage cupboard. The well-proportioned lounge diner sets the tone for the residence ahead, presenting a sense of grandeur, with high ceilings and sash windows boasting views over the communal grounds. The focal point of this room is a fireplace with space for a freestanding electric fire making this a lovely space to relax at the end of a busy day.

A door opens into bedroom one, a true sanctuary for relaxation. This generously sized double room benefits from windows to one wall, with a window bench beneath, providing delightful views over the communal gardens. A door opens directly onto a private, small, canopied terrace, offering a beautiful spot for a lazy Sunday morning breakfast! This bedroom boasts a feature fireplace and a useful storage cupboard.

Bedroom two offers a sash window with a window nook, offering views over the communal grounds. This bedroom also benefits from a built-in storage cupboard.

The well-equipped and contemporary kitchen comprises a range of matching wall and floor mounted units with a worksurface over. Integrated appliances include a Neff electric oven and microwave and an electric hob with an extractor hood above. There is space and plumbing for a washing machine and further appliance space. A  $1\frac{1}{2}$  bowl sink and drainer sit beneath a window with views over the gardens. The shower room benefits from an obscured window and comprises a large shower cubicle, wash hand basin and a WC.