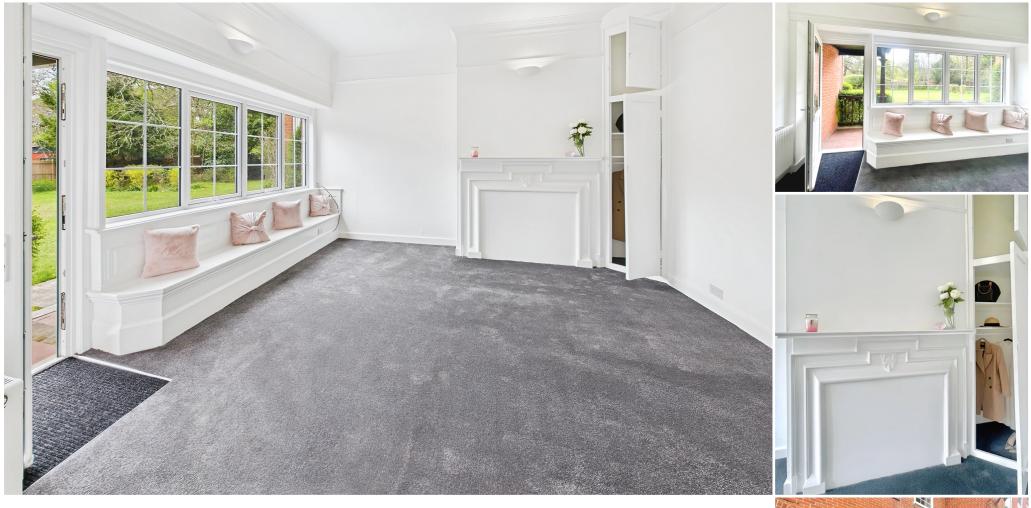

## Accommodation

Upon entering the property, you are greeted by the hallway offering doors to principal rooms and a large storage cupboard. The well-proportioned lounge diner sets the tone for the residence ahead, presenting a sense of grandeur, with high ceilings and sash windows boasting views over the communal grounds. The focal point of this room is a fireplace with space for a freestanding electric fire making this a lovely space to relax at the end of a busy day.

A door opens into bedroom one, a true sanctuary for relaxation. This generously sized double room benefits from windows to one wall, with a window bench beneath, providing delightful views over the communal gardens. A door opens directly onto a private, small, canopied terrace, offering a beautiful spot for a lazy Sunday morning breakfast! This bedroom boasts a feature fireplace and a useful storage cupboard.