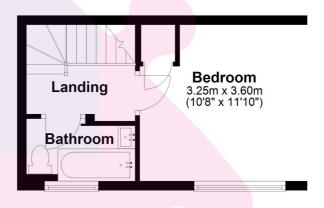

## First Floor

Approx. 21.0 sq. metres (226.5 sq. feet)

Total area: approx. 45.1 sq. metres (485.6 sq. feet)

Floorplan is for Illustration purposes only. All measurements are approximate and should be verified. Total Floor Area includes any garages, outhouses or ancillary buldings shown on the floorplan.

EPC and Floorplan produced by WWW.G-Whis.net
Plan produced using PlanUp.