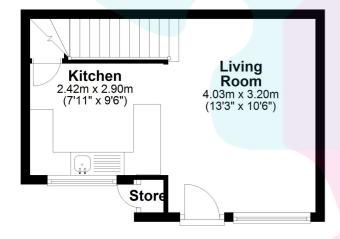

## Ground Floor

Approx. 24.1 sq. metres (259.1 sq. feet)

EPC and Floorplan produced by WWW.G-Whis.net
Plan produced using PlanUp.