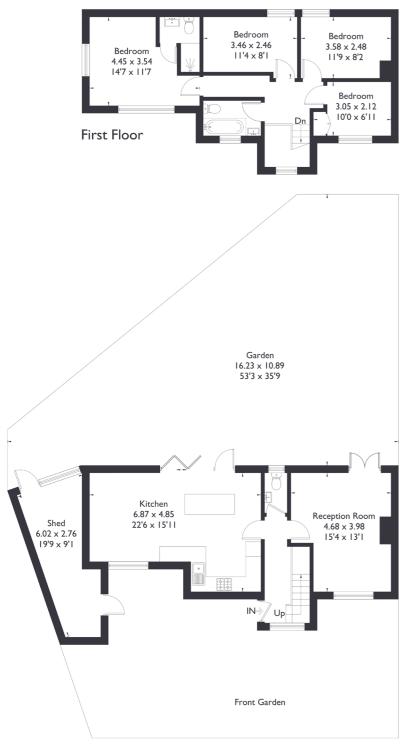

## Clayton Crescent Brentford, TW8

Approximate Floor Area = 109.1 sq m / 1174 sq ft (Excluding Shed)

Ground Floor

4 BEDROOM HOUSE

## INFO@SARGEANTS.LONDON 020 8799 3800

FEATURES

Four Bedrooms

One Bathroom / Downstairs W/C

Open Plan Kitchen Dining

Underfloor Heating

Off Street Parking

Mount Carmel Catholic Primary School

EPC Rating E

<sup>4</sup> BEDROOM HOUSE Clayton Cresent, TW8

Upstairs you will find four generously sized bedrooms, each capable of accommodating a double bed ensuring ample space and comfort.

The property is filled with natural light throughout, creating a bright and welcoming atmosphere. Additionally, the property includes a downstairs W/C adding to its practicality and appeal.