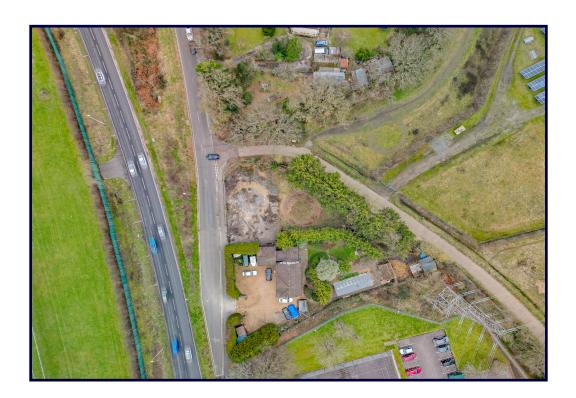

## NEWGATE LANE, FAREHAM, PO14 1BL

DEVELOPMENT OPPORTUNITY!

PARCEL OF LAND SITUATED WITHIN A CONVENIENT LOCATION WITH
PLANNING PERMISSION FOR TWO FOUR BEDROOM DETACHED HOUSES WITH GARAGES.

**The Land:** This parcel of land offers the discerning purchaser an opportunity to purchase a small development project that has planning for two detached four bedroom dwellings. Please visit Fareham Borough Councils planning page for further information and the conditions relating to this approval. Planning reference **P/23/1104/FP.** 

The overall plot currently has a hardstanding area and a row of high conifer type trees which create privacy from the neighbouring property and bound this area of the development.

**Location**: The land is conveniently located for access to the M/A27, a local golf club, Fareham Shopping Centre, bus services, Fareham Train Station, a local primary school and a variety of shopping and food outlets. Tanners Lane neighbours the property which is surrounded by countryside.