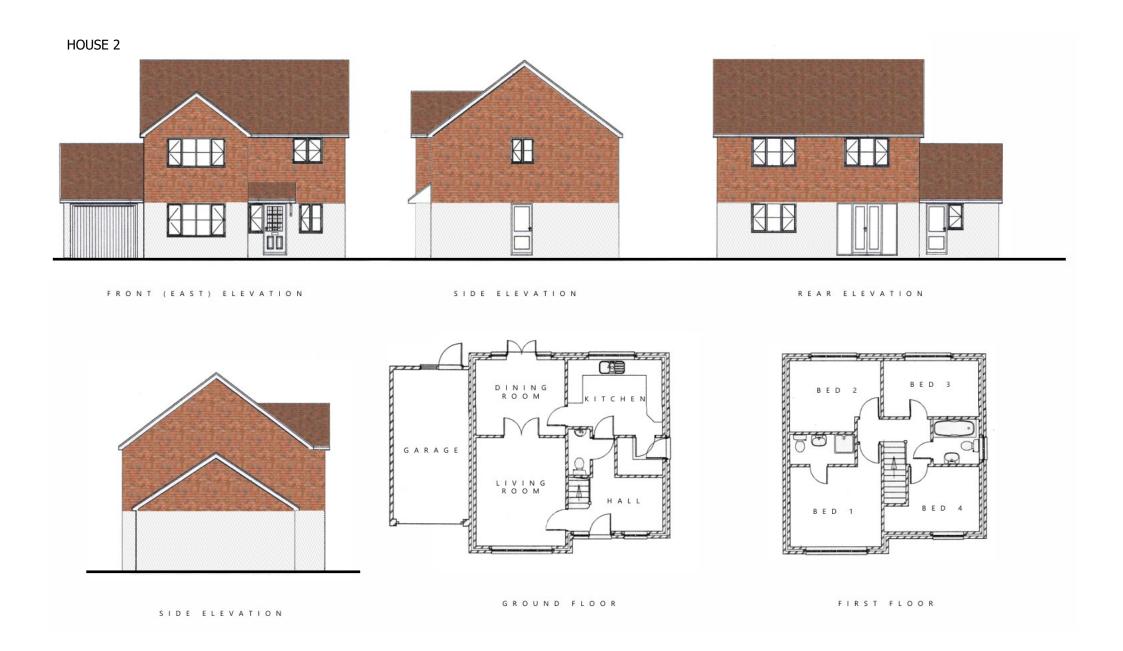

## NEWGATE LANE, FAREHAM, PO14 1BL

DEVELOPMENT OPPORTUNITY!

PARCEL OF LAND SITUATED WITHIN A CONVENIENT LOCATION WITH
PLANNING PERMISSION FOR TWO FOUR BEDROOM DETACHED HOUSES WITH GARAGES.

**The Land:** This parcel of land offers the discerning purchaser an opportunity to purchase a small development project that has planning for two detached four bedroom dwellings. Please visit Fareham Borough Councils planning page for further information and the conditions relating to this approval. Planning reference **P/23/1104/FP.** 