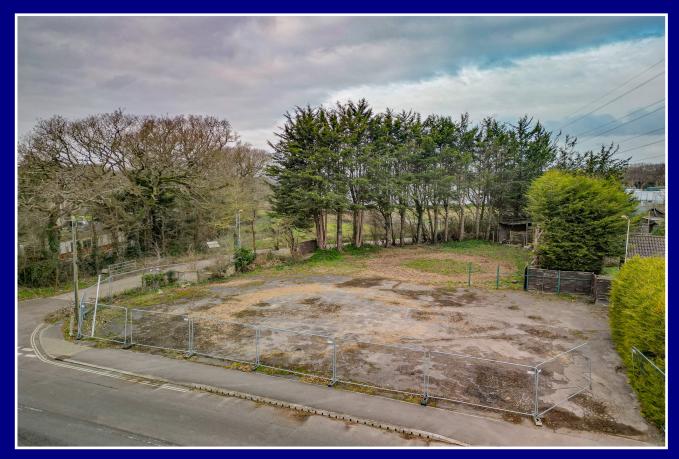

## NEWGATE LANE, FAREHAM, PO14 1BL

DEVELOPMENT OPPORTUNITY!

PARCEL OF LAND SITUATED WITHIN A CONVENIENT LOCATION WITH
PLANNING PERMISSION FOR TWO FOUR BEDROOM DETACHED HOUSES WITH GARAGES.

**The Land:** This parcel of land offers the discerning purchaser an opportunity to purchase a small development project that has planning for two detached four bedroom dwellings. Please visit Fareham Borough Councils planning page for further information and the conditions relating to this approval. Planning reference **P/23/1104/FP.** 

The overall plot currently has a hardstanding area and a row of high conifer type trees which create privacy from the neighbouring property and bound this area of the development.

**Location**: The land is conveniently located for access to the M/A27, a local golf club, Fareham Shopping Centre, bus services, Fareham Train Station, a local primary school and a variety of shopping and food outlets. Tanners Lane neighbours the property which is surrounded by countryside.