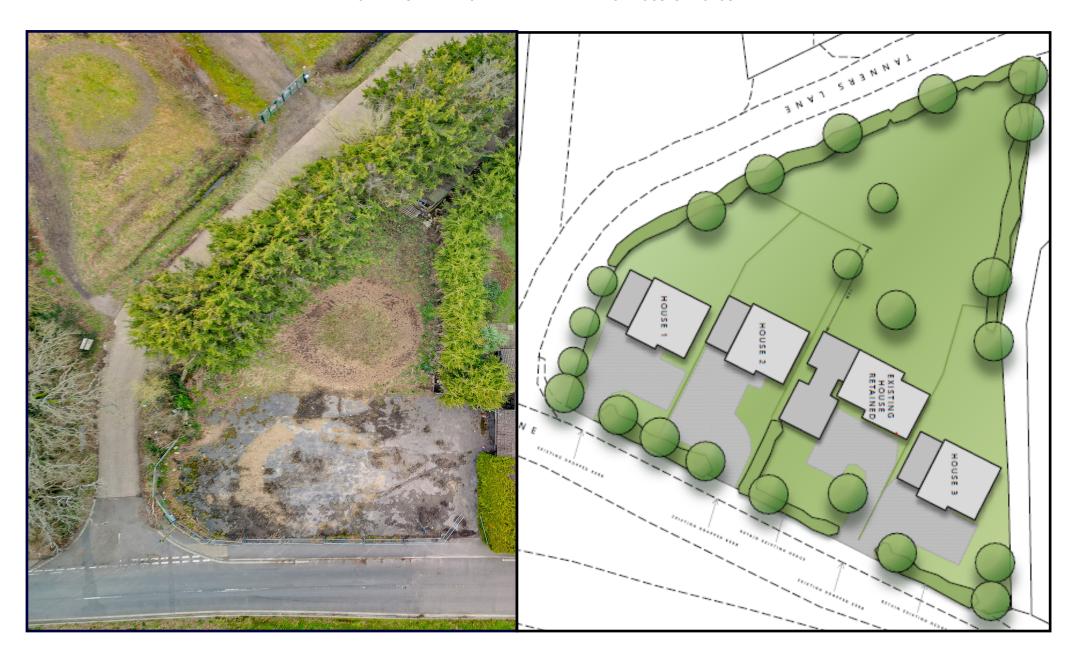

TANNERS LANE HOUSE 1 HOUSE 2 EXISTING HOUSE

ILLUSTRATIVE STREET SCENE

TANNERS LANE HOUSE 1 HOUSE 2 EXISTING HOUSE

ILLUSTRATIVE STREET SCENE (LANDSCAPING REMOVED)

## AERIAL VIEW OF THE SITE AND GENERAL AERIAL VIEW OF HOUSES PROPOSED.

Scale: 1:100 @ A3

Scale: 1:100 @ A3

COUNCIL TAX BAND: To be determined UTILITIES: Stated within the brochure. Viewings strictly by appointment with Manns and Manns only. To arrange a viewing please contact us.