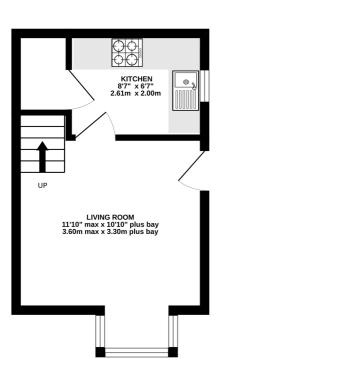

#### LIVING ROOM

Walk-in bay with double glazed windows to front aspect. Radiator. Wood effect flooring. Stairs to first floor landing. Door to:

#### **KITCHEN**

Double glazed window to side aspect. A range of base and wall mounted units with work surface areas incorporating sink and drainer. Tiled splashbacks. Space for cooker, refrigerator and washing machine. Radiator. Wood effect flooring. Built-in under stairs storage cupboard.