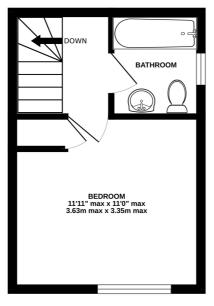

#### **GROUND FLOOR**

#### COVERED ENTRANCE

Part opaque double glazed entrance door to:

#### LIVING ROOM

Walk-in bay with double glazed windows to front aspect. Radiator. Wood effect flooring. Stairs to first floor landing. Door to:

#### **KITCHEN**

Double glazed window to side aspect. A range of base and wall mounted units with work surface areas incorporating sink and drainer. Tiled splashbacks. Space for cooker, refrigerator and washing machine. Radiator. Wood effect flooring. Built-in under stairs storage cupboard.

#### FIRST FLOOR

#### LANDING

Doors to bathroom and to:

#### BEDROOM

Double glazed window to front aspect. Radiator. Wood effect flooring. Built-in cupboard.

#### BATHROOM

Opaque double glazed window to side aspect. Three piece suite comprising: Bath with mixer tap/shower attachment, close coupled WC and pedestal wash hand basin with mixer tap. Tiled splashbacks. Radiator.

OUTSIDE

#### OFF ROAD PARKING

Allocated parking space to front of property. Gravelled area. Outside store.

Current Council Tax Band: B.

While every attempt has been made to ensure the accuracy of the Booplan contained here, measurements of doors, windows, rooms and any other items are are proximate and no responsibility to taken for any enry, omission or mis-statement. This plan is for illustrative purposes only and should be used as such by any prospective purchaser. The services, systems and appliances shown have not been tested and no guarantee as to their operability or efficiency can be given. Made with Metropic & 2025.