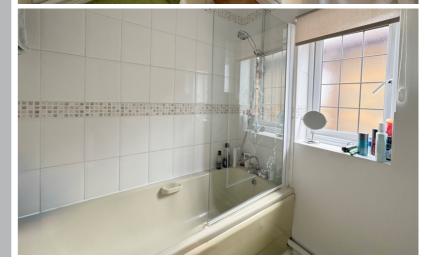

#### BATHROOM

Opaque double glazed window to side aspect. Three piece suite comprising: Bath with mixer tap/shower attachment, close coupled WC and pedestal wash hand basin with mixer tap. Tiled splashbacks. Radiator.