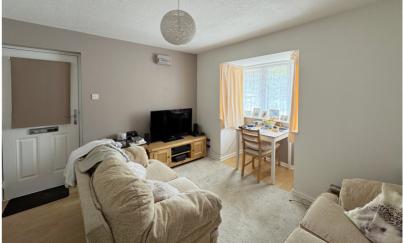

#### LIVING ROOM

Walk-in bay with double glazed windows to front aspect. Radiator. Wood effect flooring. Stairs to first floor landing. Door to: