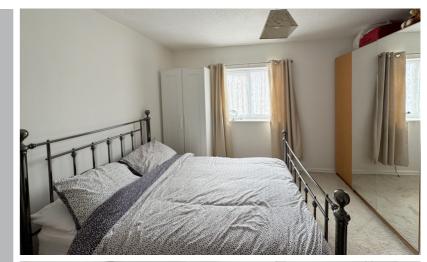

#### BEDROOM

Double glazed window to front aspect. Radiator. Wood effect flooring. Built-in cupboard.