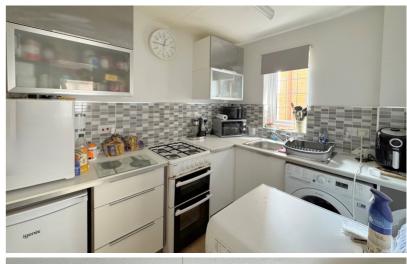

#### **KITCHEN**

Double glazed window to side aspect. A range of base and wall mounted units with work surface areas incorporating sink and drainer. Tiled splashbacks. Space for cooker, refrigerator and washing machine. Radiator. Wood effect flooring. Built-in under stairs storage cupboard.