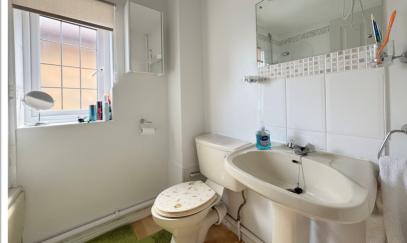

#### BATHROOM

Opaque double glazed window to side aspect. Three piece suite comprising: Bath with mixer tap/shower attachment, close coupled WC and pedestal wash hand basin with mixer tap. Tiled splashbacks. Radiator.