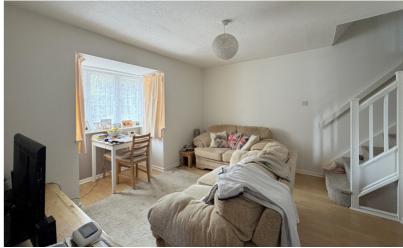

#### LIVING ROOM

Walk-in bay with double glazed windows to front aspect. Radiator. Wood effect flooring. Stairs to first floor landing. Door to: