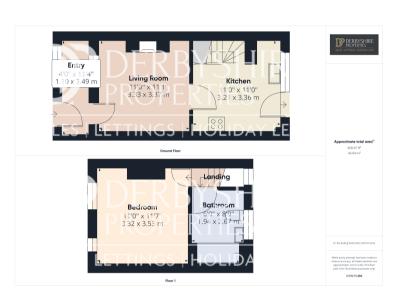

#### **ROOM DESCRIPTIONS**

# **Entrance Porch**

With stable door to the front elevation, double glazed window to the front elevation, radiator, wall mounted cupboard, laminate flooring.

## Lounge

 $3.66m \times 3.66m (12' \times 12')$  - The focal point of this room is the log burning stove set into the brick inglenook fireplace, heavily beamed ceiling, two wall light points and laminate flooring.

#### Kitchen

3.18m x 2.57m plus recess (10'5" x 8'5" plus reces - Comprising a range of wall, base and drawer units incorporating working surfaces over, single drainer sink unit with mixer tap over and tiled splash backs, space foor cooker, integrated fridge and freezer, under the stairs storage cupboards, double glazed window and door to the rear elevation, radiator, stairs leading to the first floor landing.

# Landing

With access to both the double bedroom and bathroom.

### **Bedroom One**

 $3.51m \times 3.40m (11'6" \times 11'2")$  - With two double glazed windows to the front elevation, radiator, laminate flooring.

#### **Bathroom**

 $2.64 m \times 1.91 m$  (8'8"  $\times$  6'3") - Comprising a three piece suite of low level w.c, pedestal wash hand basin, paneled bath with mains fed shower over, storage cupboard housing gas boiler, spotlighting to the ceiling, radiator, double glazed window to the rear elevation, tiling to the floor.

# FLOORPLAN & EPC