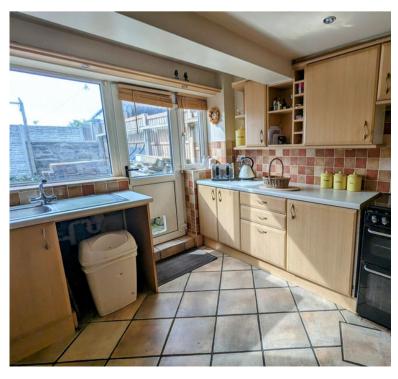

#### Kitchen

3.18m x 2.57m plus recess (10'5" x 8'5" plus reces - Comprising a range of wall, base and drawer units incorporating working surfaces over, single drainer sink unit with mixer tap over and tiled splash backs, space foor cooker, integrated fridge and freezer, under the stairs storage cupboards, double glazed window and door to the rear elevation, radiator, stairs leading to the first floor landing.