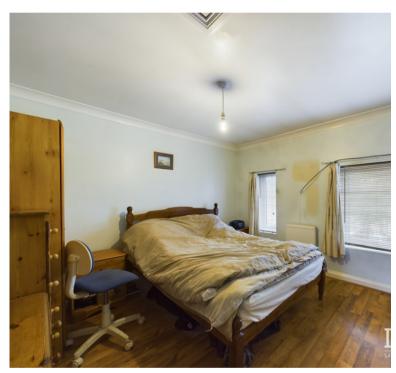

### **Bedroom One**

 $3.51m \times 3.40m (11'6" \times 11'2")$  - With two double glazed windows to the front elevation, radiator, laminate flooring.