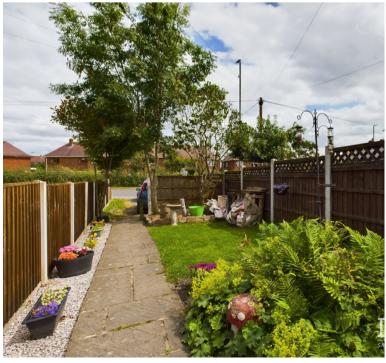

#### Outside

To the front of the property there is a driveway providing off the road car standing for two cars and garden, at the rear there is a courtyard area.