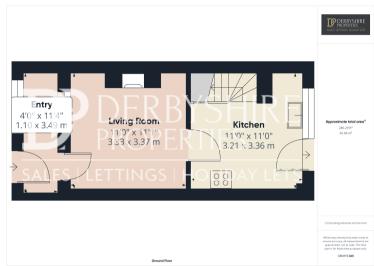

#### **ROOM DESCRIPTIONS**

# **Entrance Porch**

With stable door to the front elevation, double glazed window to the front elevation, radiator, wall mounted cupboard, laminate flooring.

## Lounge

 $3.66m \times 3.66m (12' \times 12')$  - The focal point of this room is the log burning stove set into the brick inglenook fireplace, heavily beamed ceiling, two wall light points and laminate flooring.

#### Kitchen

3.18m x 2.57m plus recess (10'5" x 8'5" plus reces - Comprising a range of wall, base and drawer units incorporating working surfaces over, single drainer sink unit with mixer tap over and tiled splash backs, space foor cooker, integrated fridge and freezer, under the stairs storage cupboards, double glazed window and door to the rear elevation, radiator, stairs leading to the first floor landing.

# FLOORPLAN & EPC