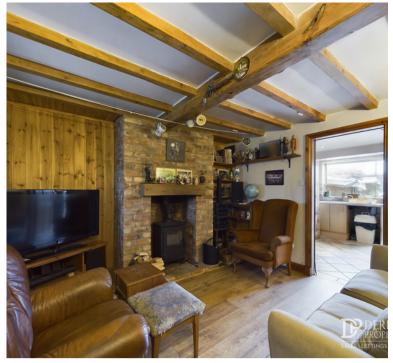

## Lounge

 $3.66m \times 3.66m (12' \times 12')$  - The focal point of this room is the log burning stove set into the brick inglenook fireplace, heavily beamed ceiling, two wall light points and laminate flooring.