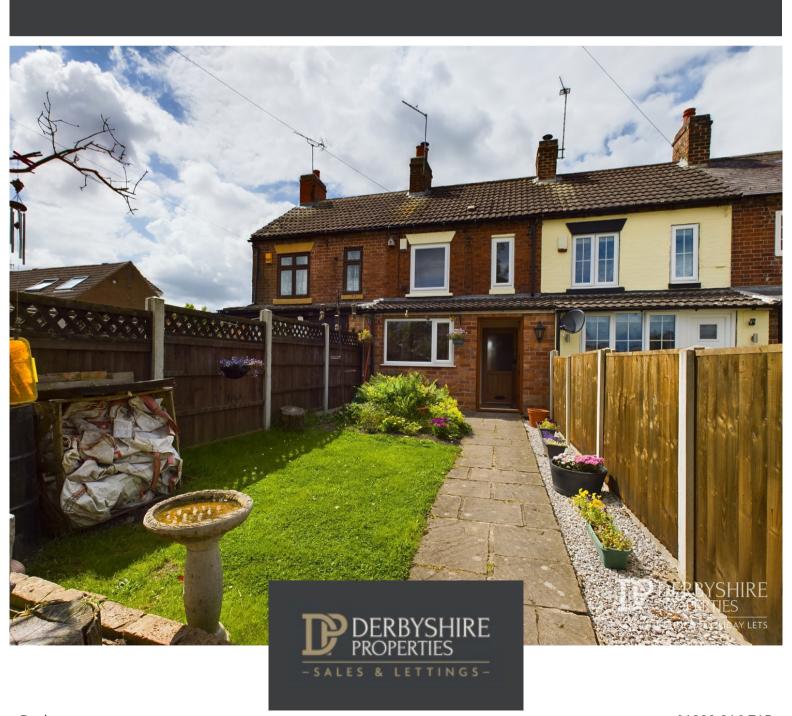

# Main Road, Smalley, Ilkeston, Derbyshire. DE7 6EE £150,000 Freehold FOR SALE

#### Outside

To the front of the property there is a driveway providing off the road car standing for two cars and garden, at the rear there is a courtyard area.