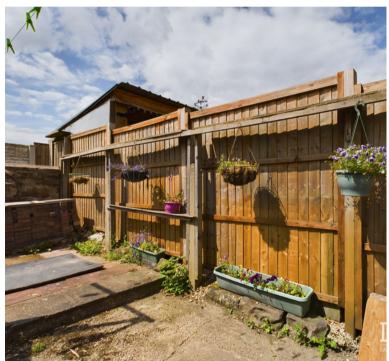

#### Outside

To the front of the property there is a driveway providing off the road car standing for two cars and garden, at the rear there is a courtyard area.