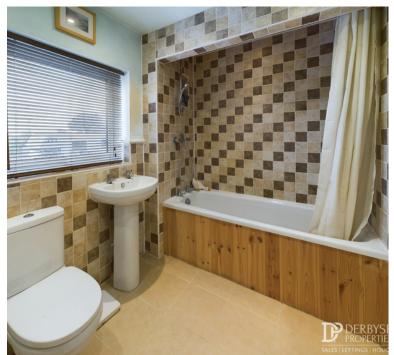

#### **Bathroom**

 $2.64 m \times 1.91 m$  (8'8"  $\times$  6'3") - Comprising a three piece suite of low level w.c, pedestal wash hand basin, paneled bath with mains fed shower over, storage cupboard housing gas boiler, spotlighting to the ceiling, radiator, double glazed window to the rear elevation, tiling to the floor.