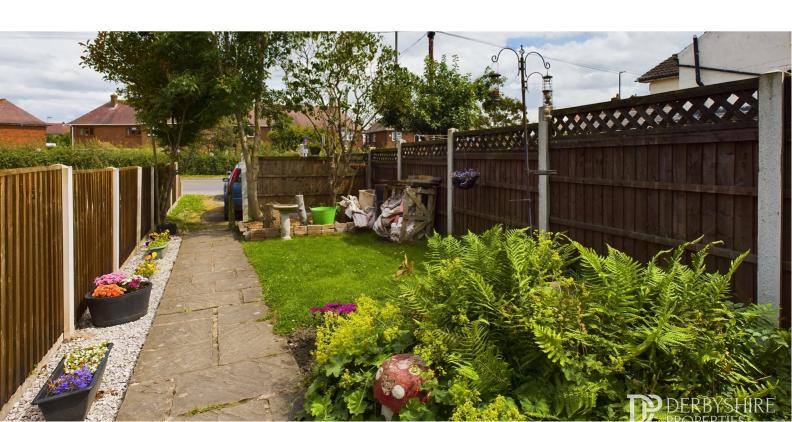

#### Outside

To the front of the property there is a driveway providing off the road car standing for two cars and garden, at the rear there is a courtyard area.