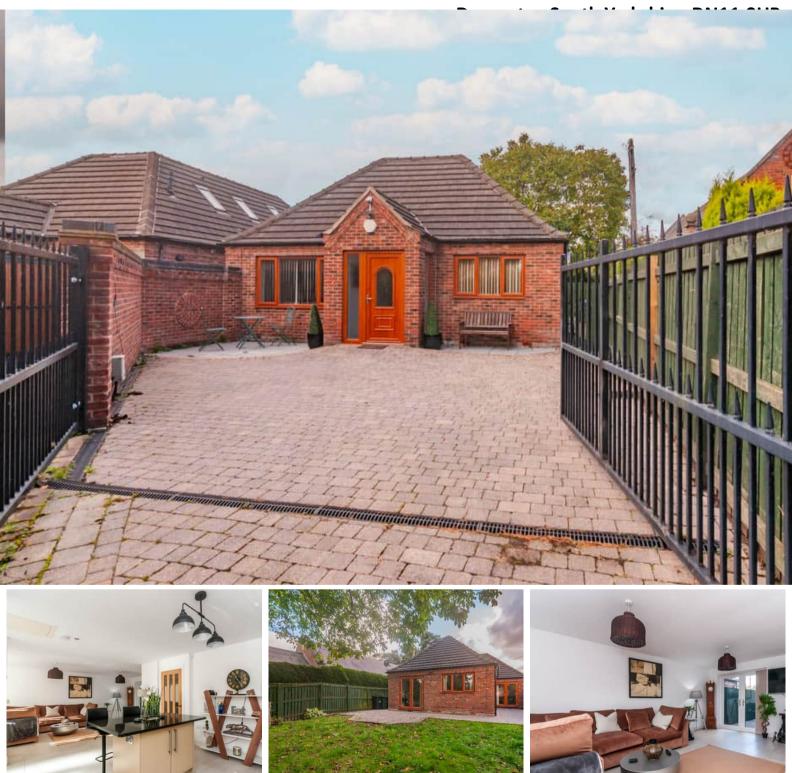

We make it happen.

3 Bedroom(s), Detached Bungalow, To be

Thornroyd, Littleworth Lane, Rossington,

- No Onward Chain
- Modern Open Plan Kitchen Dining and Lounge
- Family Bathroom
- Under Floor Heating Throughout

- Three Bedroom Detached Bungalow
- Master Bedroom with En Suite
- Rear Enclosed Garden With Decking Area
- Private Drive with Electric Gates

£290,000 For Sale

Book your viewing today Tel: 01302 247754

We make it happen.

# External

Front Aspect

All measurements provided are approximate and should be verified before exchange of contracts. No appliances have been tested and should be checked to ensure they are in good working order.