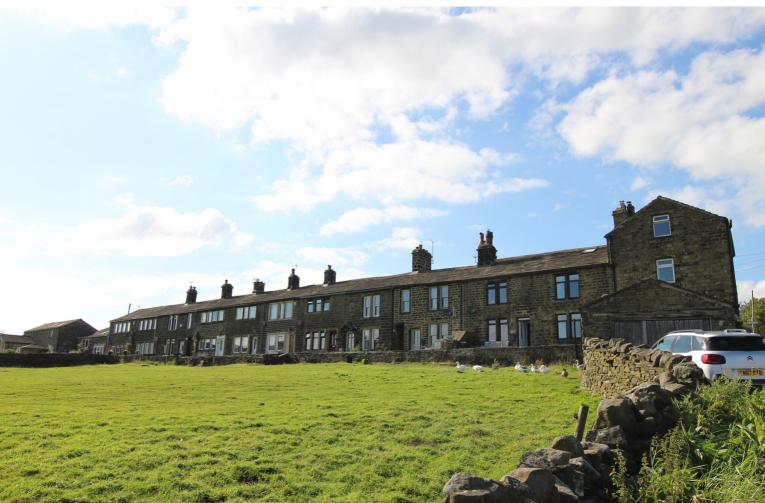

## **SUMMARY**

\*\*A STUNNING TERRACE CHARACTER COTTAGE, TWO BEDROOMS & LOFT ROOM (FIXED STAIRCASE) - FABULOUS PANORAMIC VIEWS TO THE FRONT!!\* Having modern fitted kitchen & bathroom, character features, paved area to the front, sought after historic village of Haworth - OFFERED FOR SALE WITH NO ONWARD CHAIN!! Awaiting EPC.

## **FULL DESCRIPTION**

Viewing is essential to fully appreciate this stunning character cottage situated in the sought after village location of Oxenhope with fabulous panoramic views to the front. The accommodation comprises of a beautiful dining kitchen having an attractive range of base and wall mounted units, tiled flooring, plumbing for an automatic washing machine, radiator, double glazed door to the rear. The spacious lounge has a multi-fuel burning stove in feature fireplace, double glazed window and door to the front and staircase to the first floor. To the first floor there are two bedrooms and the house bathroom which has a bath with shower over, WC, wash hand basin, chrome heated towel rail, double glazed window to the rear. There is a useful loft room accessed via a fixed staircase from the first floor landing, having double glazed Velux window and a radiator. externally there is a paved area to the front enjoying the fantastic views. Offered for sale with no onward chain, awaiting EPC.