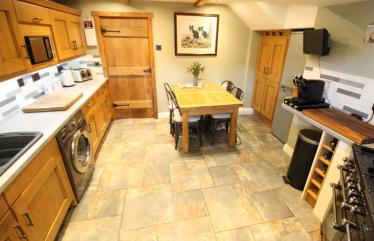

## **FULL DESCRIPTION**

Viewing is essential to fully appreciate this stunning character cottage situated in the sought after village location of Oxenhope with fabulous panoramic views to the front. The accommodation comprises of a beautiful dining kitchen having an attractive range of base and wall mounted units, tiled flooring, plumbing for an automatic washing machine, radiator, double glazed door to the rear. The spacious lounge has a multi-fuel burning stove in feature fireplace, double glazed window and door to the front and staircase to the first floor. To the first floor there are two bedrooms and the house bathroom which has a bath with shower over, WC, wash hand basin, chrome heated towel rail, double glazed window to the rear. There is a useful loft room accessed via a fixed staircase from the first floor landing, having double glazed Velux window and a radiator. externally there is a paved area to the front enjoying the fantastic views. Offered for sale with no onward chain, awaiting EPC.