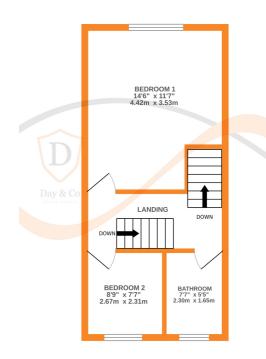

## **FULL DESCRIPTION**

Viewing is essential to fully appreciate this stunning character cottage situated in the sought after village location of Oxenhope with fabulous panoramic views to the front. The accommodation comprises of a beautiful dining kitchen having an attractive range of base and wall mounted units, tiled flooring, plumbing for an automatic washing machine, radiator, double glazed door to the rear. The spacious lounge has a multi-fuel burning stove in feature fireplace, double glazed window and door to the front and staircase to the first floor. To the first floor there are two bedrooms and the house bathroom which has a bath with shower over, WC, wash hand basin, chrome heated towel rail, double glazed window to the rear. There is a useful loft room accessed via a fixed staircase from the first floor landing, having double glazed Velux window and a radiator. externally there is a paved area to the front enjoying the fantastic views. Offered for sale with no onward chain, awaiting EPC.

GROUND FLOOR 1ST FLOOR 2ND FLOOR

Whilst every attempt has been made to ensure the accuracy of the floorplan contained here, measurement of aboxs, windows, norms and any other items are approximate and no responsibility is taken for any error, omission or mis-statement. This plan is for illustrative purposes only and should be used as such by any prospective purchaser. The services, systems and appliances shown have not been tested and no guarante as to their operability or efficiency can be given.