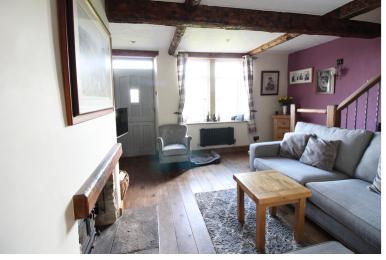

## **FULL DESCRIPTION**

Viewing is essential to fully appreciate this stunning character cottage situated in the sought after village location of Oxenhope with fabulous panoramic views to the front. The accommodation comprises of a beautiful dining kitchen having an attractive range of base and wall mounted units, tiled flooring, plumbing for an automatic washing machine, radiator, double glazed door to the rear. The spacious lounge has a multi-fuel burning stove in feature fireplace, double glazed window and door to the front and staircase to the first floor. To the first floor there are two bedrooms and the house bathroom which has a bath with shower over, WC, wash hand basin, chrome heated towel rail, double glazed window to the rear. There is a useful loft room accessed via a fixed staircase from the first floor landing, having double glazed Velux window and a radiator. externally there is a paved area to the front enjoying the fantastic views. Offered for sale with no onward chain, awaiting EPC.