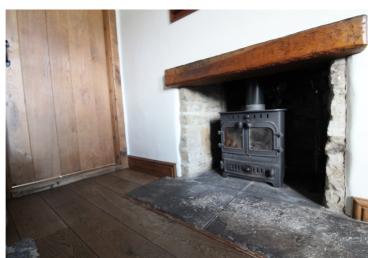

## **FULL DESCRIPTION**

Viewing is essential to fully appreciate this stunning character cottage situated in the sought after village location of Oxenhope with fabulous panoramic views to the front. The accommodation comprises of a beautiful dining kitchen having an attractive range of base and wall mounted units, tiled flooring, plumbing for an automatic washing machine, radiator, double glazed door to the rear. The spacious lounge has a multi-fuel burning stove in feature fireplace, double glazed window and door to the front and staircase to the first floor. To the first floor there are two bedrooms and the house bathroom which has a bath with shower over, WC, wash hand basin, chrome heated towel rail, double glazed window to the rear. There is a useful loft room accessed via a fixed staircase from the first floor landing, having double glazed Velux window and a radiator. externally there is a paved area to the front enjoying the fantastic views. Offered for sale with no onward chain, awaiting EPC.