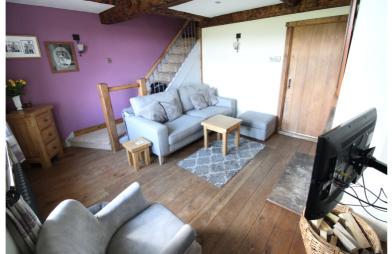

## **FULL DESCRIPTION**

Viewing is essential to fully appreciate this stunning character cottage situated in the sought after village location of Oxenhope with fabulous panoramic views to the front. The accommodation comprises of a beautiful dining kitchen having an attractive range of base and wall mounted units, tiled flooring, plumbing for an automatic washing machine, radiator, double glazed door to the rear. The spacious lounge has a multi-fuel burning stove in feature fireplace, double glazed window and door to the front and staircase to the first floor. To the first floor there are two bedrooms and the house bathroom which has a bath with shower over, WC, wash hand basin, chrome heated towel rail, double glazed window to the rear. There is a useful loft room accessed via a fixed staircase from the first floor landing, having double glazed Velux window and a radiator. externally there is a paved area to the front enjoying the fantastic views. Offered for sale with no onward chain, awaiting EPC.