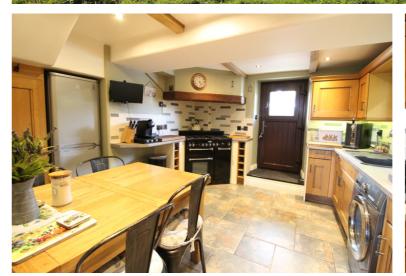

## **FULL DESCRIPTION**

Viewing is essential to fully appreciate this stunning character cottage situated in the sought after village location of Oxenhope with fabulous panoramic views to the front. The accommodation comprises of a beautiful dining kitchen having an attractive range of base and wall mounted units, tiled flooring, plumbing for an automatic washing machine, radiator, double glazed door to the rear. The spacious lounge has a multi-fuel burning stove in feature fireplace, double glazed window and door to the front and staircase to the first floor. To the first floor there are two bedrooms and the house bathroom which has a bath with shower over, WC, wash hand basin, chrome heated towel rail, double glazed window to the rear. There is a useful loft room accessed via a fixed staircase from the first floor landing, having double glazed Velux window and a radiator. externally there is a paved area to the front enjoying the fantastic views. Offered for sale with no onward chain, awaiting EPC.