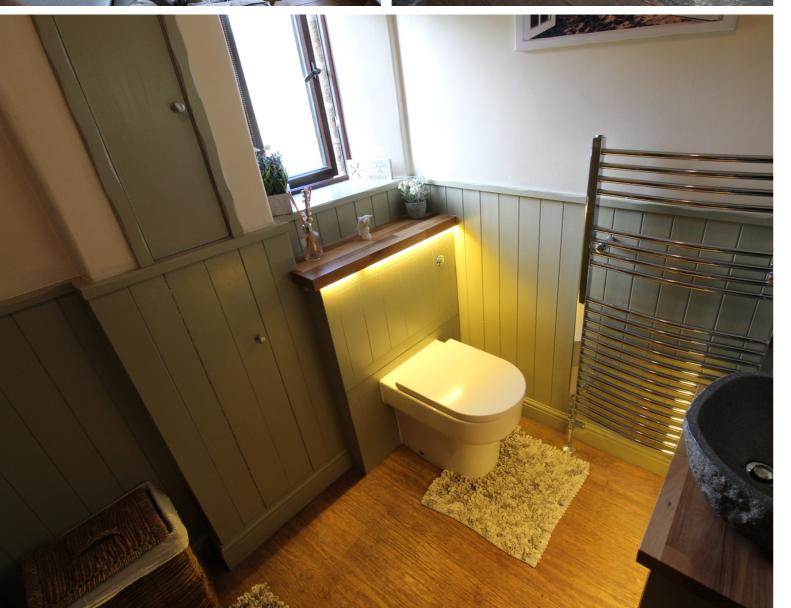

## **FULL DESCRIPTION**

Viewing is essential to fully appreciate this stunning character cottage situated in the sought after village location of Oxenhope with fabulous panoramic views to the front. The accommodation comprises of a beautiful dining kitchen having an attractive range of base and wall mounted units, tiled flooring, plumbing for an automatic washing machine, radiator, double glazed door to the rear. The spacious lounge has a multi-fuel burning stove in feature fireplace, double glazed window and door to the front and staircase to the first floor. To the first floor there are two bedrooms and the house bathroom which has a bath with shower over, WC, wash hand basin, chrome heated towel rail, double glazed window to the rear. There is a useful loft room accessed via a fixed staircase from the first floor landing, having double glazed Velux window and a radiator. externally there is a paved area to the front enjoying the fantastic views. Offered for sale with no onward chain, awaiting EPC.