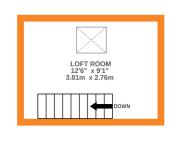

## **FULL DESCRIPTION**

Viewing is essential to fully appreciate this stunning character cottage situated in the sought after village location of Oxenhope with fabulous panoramic views to the front. The accommodation comprises of a beautiful dining kitchen having an attractive range of base and wall mounted units, tiled flooring, plumbing for an automatic washing machine, radiator, double glazed door to the rear. The spacious lounge has a multi-fuel burning stove in feature fireplace, double glazed window and door to the front and staircase to the first floor. To the first floor there are two bedrooms and the house bathroom which has a bath with shower over, WC, wash hand basin, chrome heated towel rail, double glazed window to the rear. There is a useful loft room accessed via a fixed staircase from the first floor landing, having double glazed Velux window and a radiator. externally there is a paved area to the front enjoying the fantastic views. Offered for sale with no onward chain, awaiting EPC.

GROUND FLOOR 1ST FLOOR 2ND FLOOR

Whilst every attempt has been made to ensure the accuracy of the floorplan contained here, measurement of aboxs, windows, norms and any other items are approximate and no responsibility is taken for any error, omission or mis-statement. This plan is for illustrative purposes only and should be used as such by any prospective purchaser. The services, systems and appliances shown have not been tested and no guarante as to their operability or efficiency can be given.