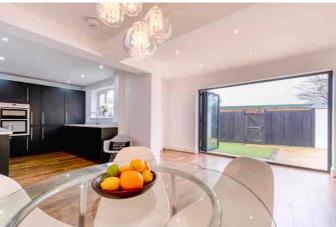

This impressive family home has been finished to a high specification throughout, with thoughtfully designed interiors and generous living spaces that offer versatility for both everyday living and entertaining. The spacious open-plan layout incorporates a reception area that flows seamlessly into the kitchen and dining space. At the heart of the home is a striking contemporary kitchen, featuring marble-faced Quartz worktops. Full-width bi-fold doors lead from the living area onto a maintenance-free garden with Astro-turf lawn, providing year-round usability. From here, private rear access leads directly into the adjacent park, with open fields and an adventure playground just beyond. There is a seperate recepion room with front aspect that offers the potential use as a fourth bedroom.

The accommodation is arranged to offer well-proportioned rooms, filled with natural light, and finished with tasteful, modern décor. The bathroom is particularly noteworthy, fitted with stylish fixtures and finished in elegant marble tiling.