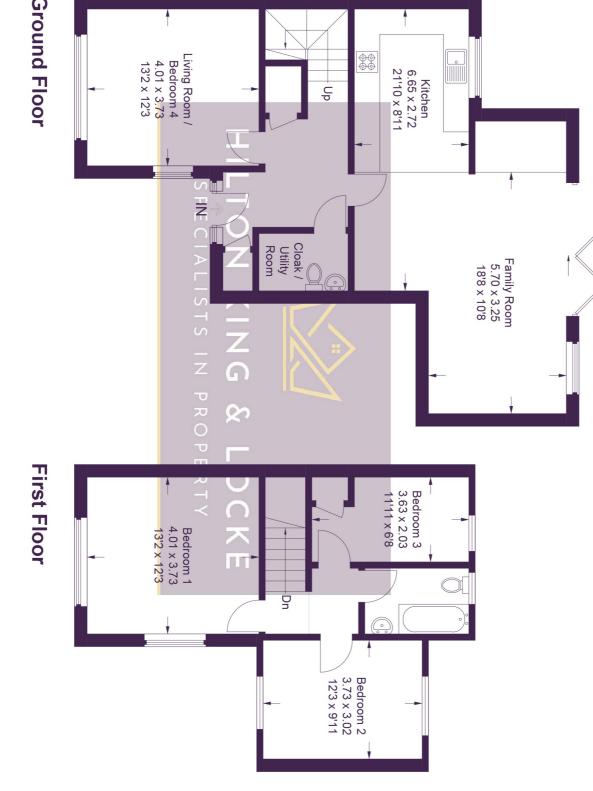

## **5** Cordons Close

Approximate Gross Internal Area 110.2 sq m / 1,186 sq ft

This plan is for layout guidance only. Not drawn to scale unless stated. Windows and door openings are approximate. Whilst every care is taken in the preparation of this plan, please check all dimensions, shapes and compass bearings before making any decisions reliant upon them. © CJ Property Marketing Ltd Produced for Hilton King & Locke