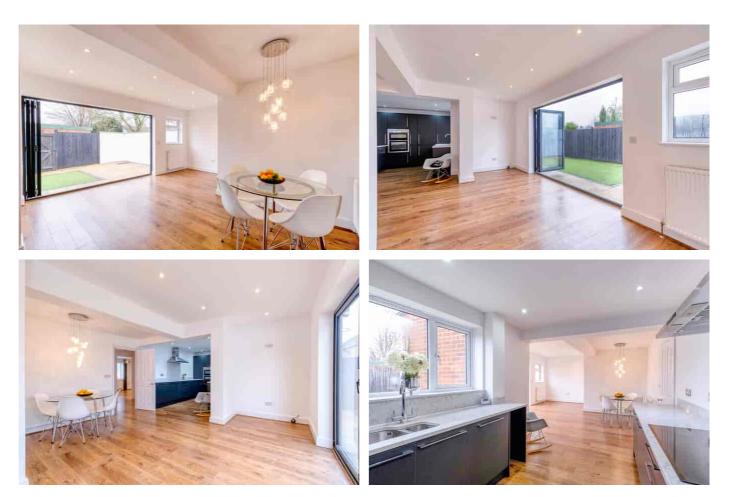

This impressive family home has been finished to a high specification throughout, with thoughtfully designed interiors and generous living spaces that offer versatility for both everyday living and entertaining. The spacious open-plan layout incorporates a reception area that flows seamlessly into the kitchen and dining space. At the heart of the home is a striking contemporary kitchen, featuring marble-faced Quartz worktops. Full-width bi-fold doors lead from the living area onto a maintenance-free garden with Astro-turf lawn, providing year-round usability. From here, private rear access leads directly into the adjacent park, with open fields and an adventure playground just beyond. There is a seperate recepion room with front aspect that offers the potential use as a fourth bedroom.

The accommodation is arranged to offer well-proportioned rooms, filled with natural light, and finished with tasteful, modern décor. The bathroom is particularly noteworthy, fitted with stylish fixtures and finished in elegant marble tiling.

Photographs etc: The photographs show only certain parts of the property as they appeared at the time they were taken. Areas, measurements and distances given are approximate only.

20 Market Place Gerrards Cross Buckinghamshire SL9 9EA