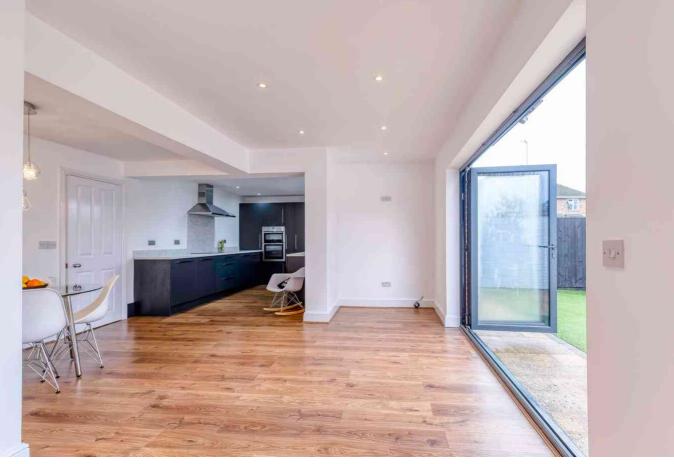

This impressive family home has been finished to a high specification throughout, with thoughtfully designed interiors and generous living spaces that offer versatility for both everyday living and entertaining. The spacious open-plan layout incorporates a reception area that flows seamlessly into the kitchen and dining space. At the heart of the home is a striking contemporary kitchen, featuring marble-faced Quartz worktops. Full-width bi-fold doors lead from the living area onto a maintenance-free garden with Astro-turf lawn, providing year-round usability. From here, private rear access leads directly into the adjacent park, with open fields and an adventure playground just beyond. There is a seperate recepion room with front aspect that offers the potential use as a fourth bedroom.

The accommodation is arranged to offer well-proportioned rooms, filled with natural light, and finished with tasteful, modern décor. The bathroom is particularly noteworthy, fitted with stylish fixtures and finished in elegant marble tiling.