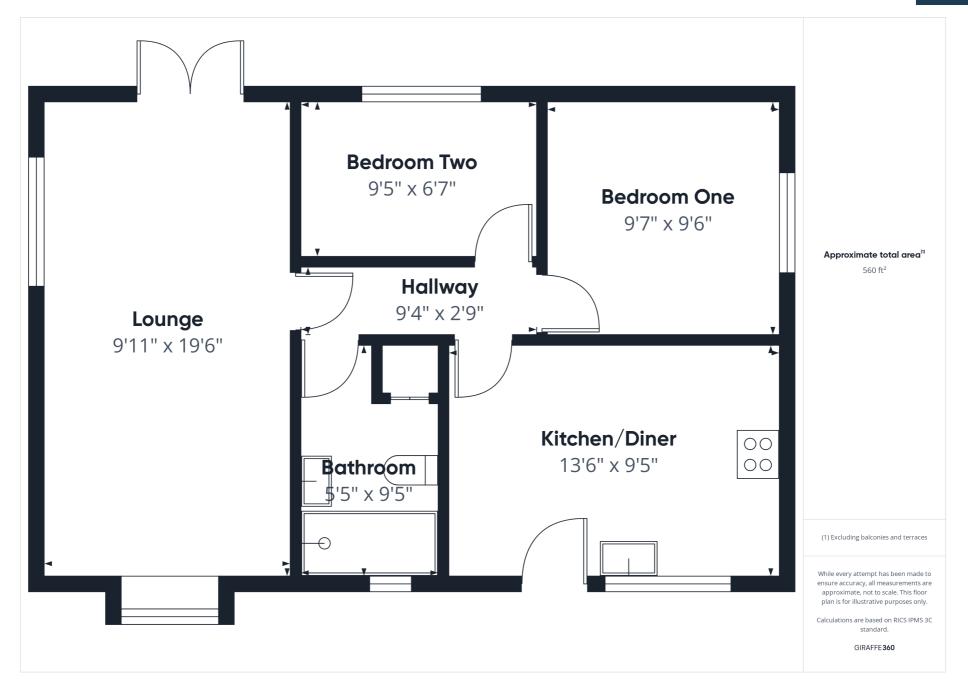

#### **ROOM DESCRIPTIONS**

## Kitchen/Diner

Wood effect laminate flooring, black kitchen base and wall units with white fronts. Upvc window and Upvc door to the front aspect. Black tiled splash backs, integrated oven with electric hob, extractor fan and space for washing machine.

#### **Bedroom One**

With Grey carpet, Upvc window to the side aspect, fitted wardrobes and pendant light fixture.

## **Bedroom Two**

With Grey carpet, fitted wardrobe, Upvc window to the rear aspect and pendant light fixture.

## Bathroom

Fitted with white three piece suite including low flush toilet, vanity unit sink, walk in shower, towel rail, vinyl flooring, partially tiled wall, with storage cupboard and obscure window to the front aspect.

## Lounge

With Upvc bay window to the front and Upvc French doors to the rear garden. Grey carpeted flooring, two pendant light fixtures, granite effect fire surround and working electric fire.