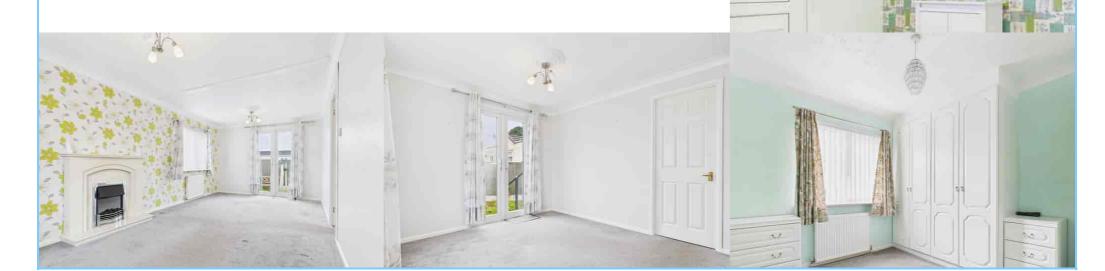

## Lounge

With Upvc bay window to the front and Upvc French doors to the rear garden. Grey carpeted flooring, two pendant light fixtures, granite effect fire surround and working electric fire.

#### **Bedroom One**

With Grey carpet, Upvc window to the side aspect, fitted wardrobes and pendant light fixture.

## **Bedroom Two**

With Grey carpet, fitted wardrobe, Upvc window to the rear aspect and pendant light fixture.