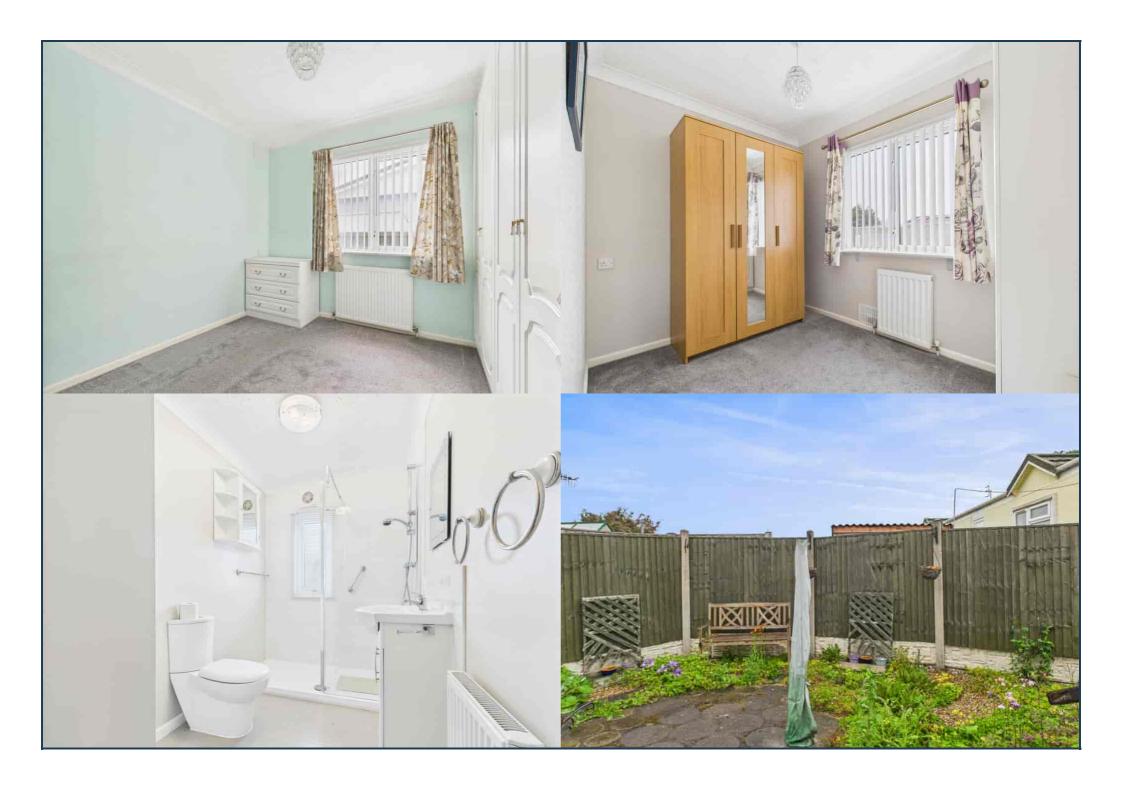

#### **Bedroom One**

With Grey carpet, Upvc window to the side aspect, fitted wardrobes and pendant light fixture.

## **Bedroom Two**

With Grey carpet, fitted wardrobe, Upvc window to the rear aspect and pendant light fixture.

## Bathroom

Fitted with white three piece suite including low flush toilet, vanity unit sink, walk in shower, towel rail, vinyl flooring, partially tiled wall, with storage cupboard and obscure window to the front aspect.

#### Outside

With parking to the side of the property, the front of the property offers space for shrubs and flowers to be planted.

To the rear of the property offers plenty of room for outside dining, including shrubbery. Washing rotary and metal shed.