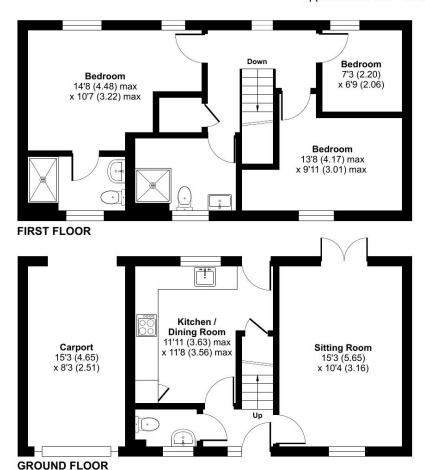

## Garston Mead, Frome, BA11

Approximate Area = 826 sq ft / 76.7 sq m (excludes carport)

For identification only - Not to scale

Floor plan produced in accordance with RICS Property Measurement 2nd Edition, Incorporating International Property Measurement Standards (IPMS2 Residential). 