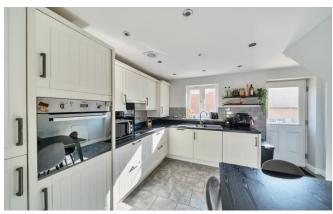

#### **DESCRIPTION**

Upon entering, a welcoming hallway provides access to all principal ground floor rooms, including a convenient downstairs WC. The heart of the home is the impressive kitchen/diner, a well-appointed space featuring a sleek range of stylish wall and base units, integrated Hotpoint appliances, and a practical under-stair storage cupboard. Designed for both function and flow, it's an ideal setting for home cooking and social gatherings alike. The lounge is a wonderfully bright and inviting space. French doors open directly onto the private rear garden, creating a seamless connection between indoor and outdoor living—perfect for warm summer evenings entertaining guests.