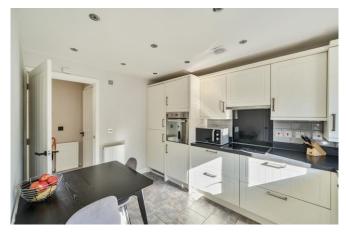

#### **DESCRIPTION**

Upon entering, a welcoming hallway provides access to all principal ground floor rooms, including a convenient downstairs WC. The heart of the home is the impressive kitchen/diner, a well-appointed space featuring a sleek range of stylish wall and base units, integrated Hotpoint appliances, and a practical under-stair storage cupboard. Designed for both function and flow, it's an ideal setting for home cooking and social gatherings alike. The lounge is a wonderfully bright and inviting space. French doors open directly onto the private rear garden, creating a seamless connection between indoor and outdoor living—perfect for warm summer evenings entertaining guests.