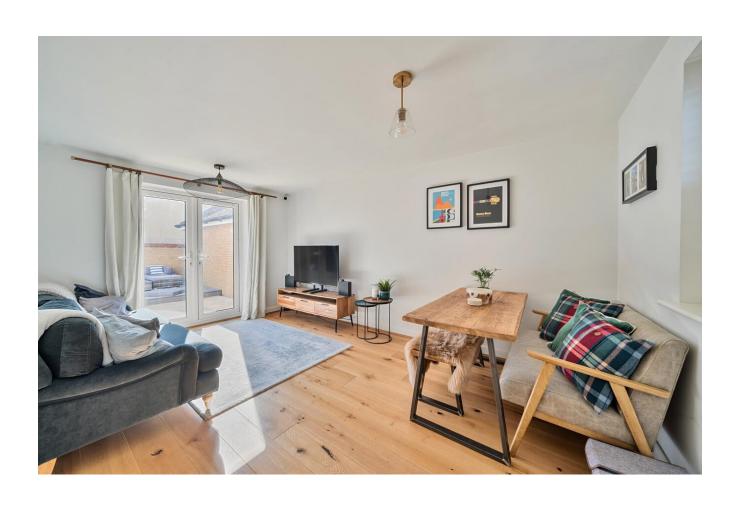

#### **DESCRIPTION**

Upon entering, a welcoming hallway provides access to all principal ground floor rooms, including a convenient downstairs WC. The heart of the home is the impressive kitchen/diner, a well-appointed space featuring a sleek range of stylish wall and base units, integrated Hotpoint appliances, and a practical under-stair storage cupboard. Designed for both function and flow, it's an ideal setting for home cooking and social gatherings alike. The lounge is a wonderfully bright and inviting space. French doors open directly onto the private rear garden, creating a seamless connection between indoor and outdoor living—perfect for warm summer evenings entertaining guests.