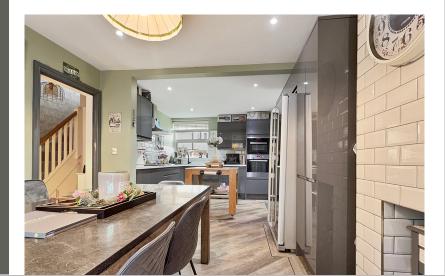

own & Station
- Beautifully Presented Throughout
- 21' Kitchen/Diner
- Landscaped Rear Garden Featuring An Indian Sandstone Patio
- Modern UPVC Windows
- Ground Floor Cloakroom
- Potential For A Side Extension (STPP)
- Amtico Flooring & Brand New Boiler

### 144 Cressing Road, Braintree, Essex. CM7 3PN.

\*\*\* Guide Price £400,000 - £425,000 \*\*\*

Michaels Property Consultants are delighted to bring to the market this beautifully presented and deceptively spacious three DOUBLE bedroom semi-detached house dating back to the late 1920s. Conveniently positioned within easy reach of the Braintree town centre, the mainline train station, and both Primary & Secondary schooling, this stylish property lends itself perfectly to a purchaser seeking a 'turn-key' family home in an excellent area.



Call to view 01376 337400

# Property Details.

#### Ground Floor

#### Entrance Porch/Hallway

#### Kitchen/Diner



21' 1" x 10' 6" (6.43m x 3.20m)

#### Lounge



13'11" x 11'11" (4.24m x 3.63m)

#### Cloakroom/WC



### Property Details.

#### First Floor

#### Bedroom One



11'0" x 10'11" (3.35m x 3.33m)

#### **Bedroom Two**



11'1" x 9'8" (3.38m x 2.95m)

Bedroom Three 11' 1" x 7' 10" (3.38m x 2.39m)

#### Family Bathroom



Outside

Landscaped Rear Garden



Driveway To The Front Of The Dwelling

### Property Details.

#### Floorplans



#### Location



We have not carried out a structural survey and the services, appliances and specific fittings have not been tested. All photographs, measurements, floor plans and distances referred to are given as a guide only and should not