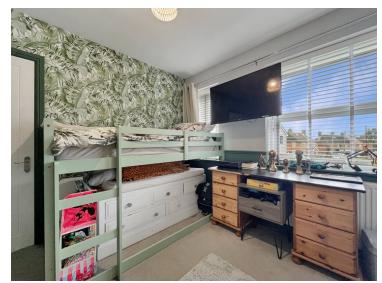

#### **Bedroom Two**

11'1" x 9'8" (3.38m x 2.95m)

Bedroom Three 11' 1" x 7' 10" (3.38m x 2.39m)