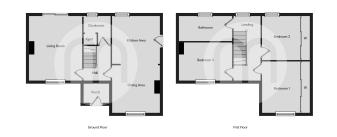

#### Ground Floor

#### Entrance Porch/Hallway

#### Kitchen/Diner

21' 1" x 10' 6" (6.43m x 3.20m)

#### Lounge

13'11" x 11'11" (4.24m x 3.63m)

#### Cloakroom/WC

#### First Floor

#### Bedroom One

11'0" x 10'11" (3.35m x 3.33m)

#### **Bedroom Two**

11'1" x 9'8" (3.38m x 2.95m)

Bedroom Three 11' 1" x 7' 10" (3.38m x 2.39m)

#### Family Bathroom

Outside

Landscaped Rear Garden

Driveway To The Front Of The Dwelling

#### Floorplans