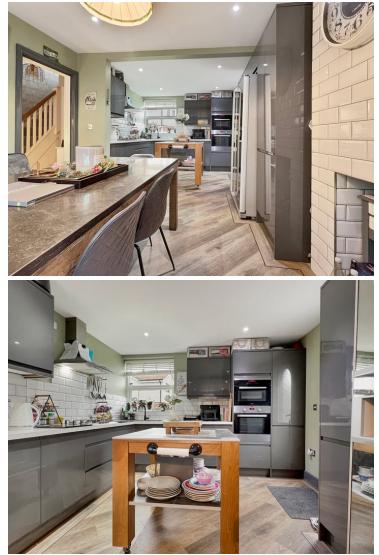

stone Patio
- Modern UPVC Windows
- Ground Floor Cloakroom
- Potential For A Side Extension (STPP)
- Amtico Flooring & Brand New Boiler

### 144 Cressing Road, Braintree, Essex. CM7 3PN.

\*\*\* Guide Price £400,000 - £425,000 \*\*\*

Michaels Property Consultants are delighted to bring to the market this beautifully presented and deceptively spacious three DOUBLE bedroom semi-detached house dating back to the late 1920s. Conveniently positioned within easy reach of the Braintree town centre, the mainline train station, and both Primary & Secondary schooling, this stylish property lends itself perfectly to a purchaser seeking a 'turn-key' family home in an excellent area.



Call to view 01376 337400

# Property Details.

#### Ground Floor

#### Entrance Porch/Hallway

#### Kitchen/Diner



21' 1" x 10' 6" (6.43m x 3.20m)

#### Lounge



13'11" x 11'11" (4.24m x 3.63m)

#### Cloakroom/WC



### Property Details.

#### First Floor

#### Bedroom One



11'0" x 10'11" (3.35m x 3.33m)

#### **Bedroom Two**



11'1" x 9'8" (3.38m x 2.95m)

Bedroom Three 11' 1" x 7' 10" (3.38m x 2.39m)

#### Family Bathroom



Outside

Landscaped Rear Garden



Driveway To The Front Of The Dwelling

### Property Details.

#### Floorplans



#### Location



We have not carried out a structural survey and the services, appliances and specific fittings have not been tested. All photographs, measurements, floor plans and distances referred to are given as a guide only and should not be relied upon for the purchase of carpets or any other fixtures or fittings. Gardens, roof terraces, balconies and co