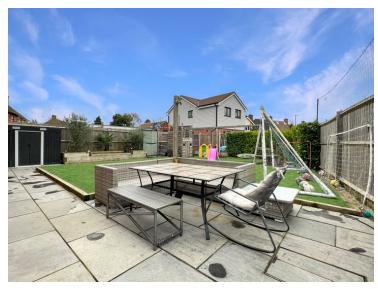

#### Family Bathroom

Outside

Landscaped Rear Garden

Driveway To The Front Of The Dwelling